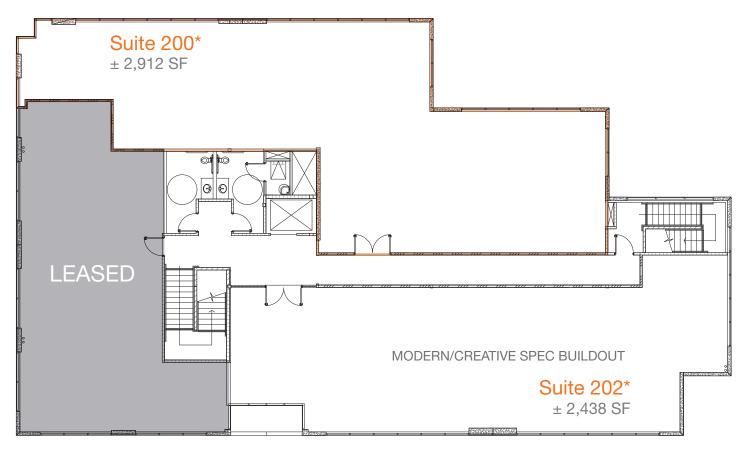

### Floor Plan - Second Floor

<sup>\*</sup>Suites 200 and 202 can be combined for a total of 5,350 SF.