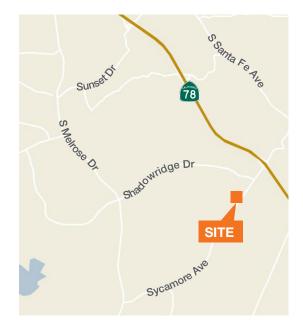

# For Lease

## Sycamore Medical Center

902 Sycamore Ave Vista, CA 92081

±2,438 - 5,350 SF of office/medical available

Under new ownership

Outstanding location fronting Sycamore Avenue and just south of Highway 78

Current tenants include Cyberknife of SoCal, Tri-City-PET/CT and Quest Diagnostics

Free parking: 5/1,000 SF

General Office Lease Rate:

\$1.40 PSF NNN\*

Medical Office Lease Rate:

\$1.90 PSF NNN\*

Broker Bonus: \$1.00 PSF (minimum 3 year term lease executed by September 30)

\*NNN's estimated at ±\$0.58 PSF



### Location



#### Contact

Joseph S. McDermott 858.369.3012 joem@kiddermathews.com LIC #01065784

Bob Willingham, SIOR 858.369.3013 bobw@kiddermathews.com LIC #01469841

### Floor Plan - Second Floor



<sup>\*</sup>Suites 200 and 202 can be combined for a total of 5,350 SF.

### Contact

Joseph S. McDermott 858.369.3012 joem@kiddermathews.com LIC #01065784 Bob Willingham, SIOR 858.369.3013 bobw@kiddermathews.com LIC #01469841



# For Lease

## **Building Photos**







### Contact

Joseph S. McDermott 858.369.3012 joem@kiddermathews.com LIC #01065784 **Bob Willingham, SIOR** 858.369.3013 bobw@kiddermathews.com LIC #01469841