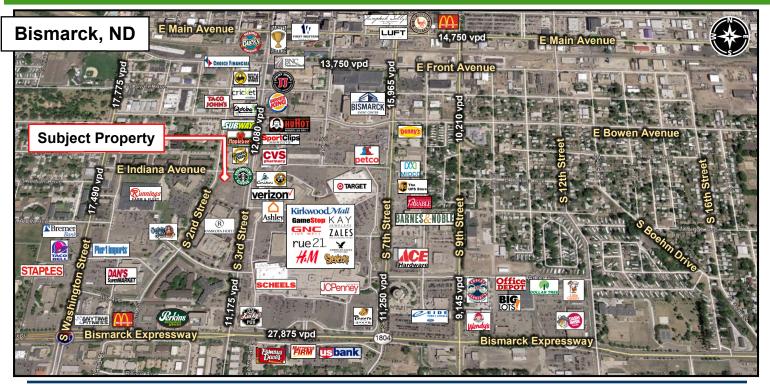

#### **Location Information**

- Located at the SE corner of S. 2nd Street and E. Indiana Avenue
- Immediately north of Ramkota Hotel
- Across the street from Kirkwood Mall
- Near grocery, retail, restaurants, banks, & hotels