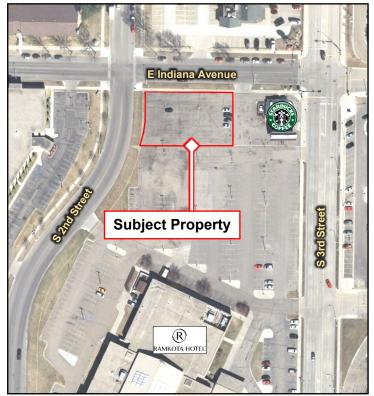

### **Property Information**

- 17,000 sf
- Approx. 100' x 170'
- Zoned CG Commercial

#### **Location Information**

- Located at the SE corner of S. 2nd Street and E. Indiana Avenue
- Immediately north of Ramkota Hotel
- Across the street from Kirkwood Mall
- Near grocery, retail, restaurants, banks, & hotels