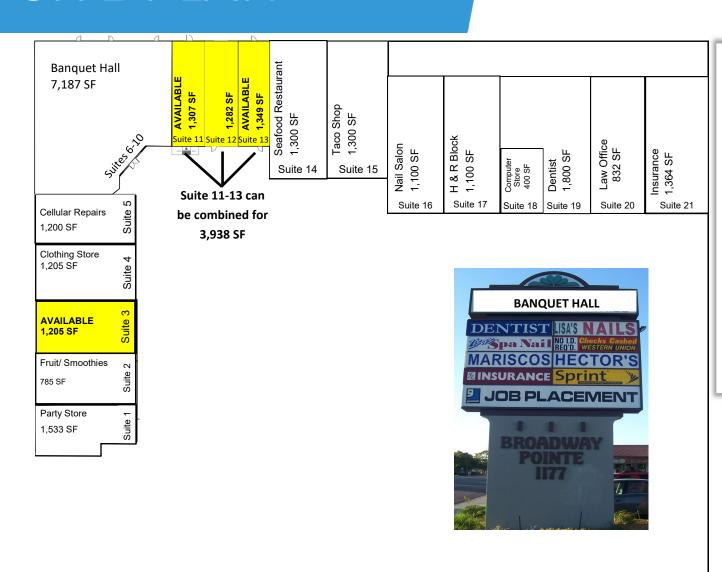

### **BROADWAY POINTE**

1177 BROADWAY CHULA VISTA, CA 91911

SIZE OF CENTER: 26,129 SF

**AVAILABLE:** See Site Plan

- 1,205 SF 3,938 SF
- Can be combined for 3,938 SF

### SITE PLAN

### **BROADWAY POINTE**