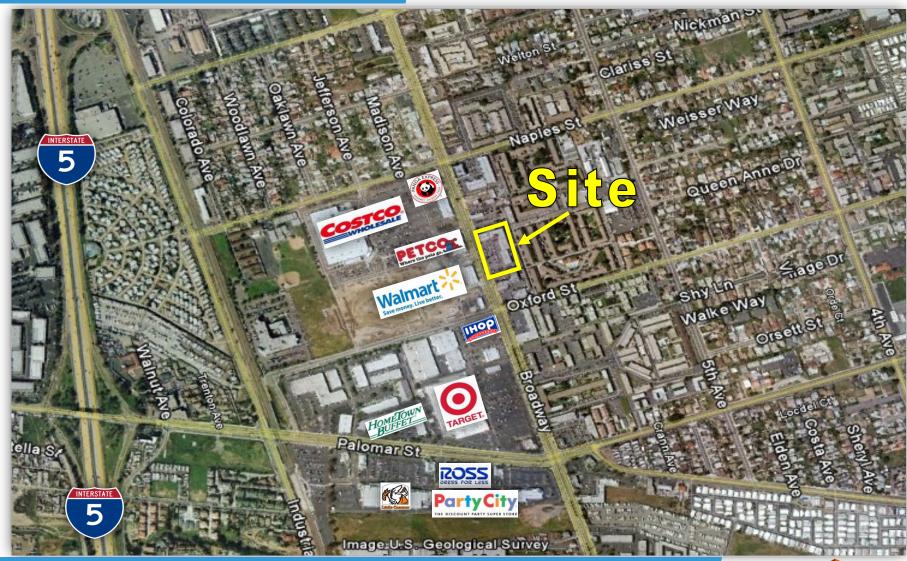

#### **HIGHLIGHTS:**

- Broadway Pointe is directly across the street from Costco, Target, Big Lots, Walmart, Ralphs, Petco, Starbucks and many more.
- Strong Traffic Counts and Demographics
- Signalized Intersection

# **AERIAL**

# **BROADWAY POINTE**

For more information about this property, please contact:

Craig Duhs (619) 491-0612

Craig@DuhsCommercial.com

CA License: 01086079