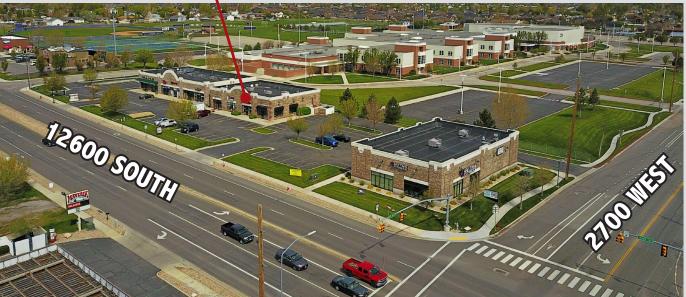

### **126TH SOUTH PLAZA**

12600 South & 2700 West (NWC) Riverton, Utah

#### 🖓 FEATURES

□ Great Visibility/Access
 □ High-Growth Area
 □ Co-tenants:

12600 South & 2700 West (NWC) Riverton, Utah