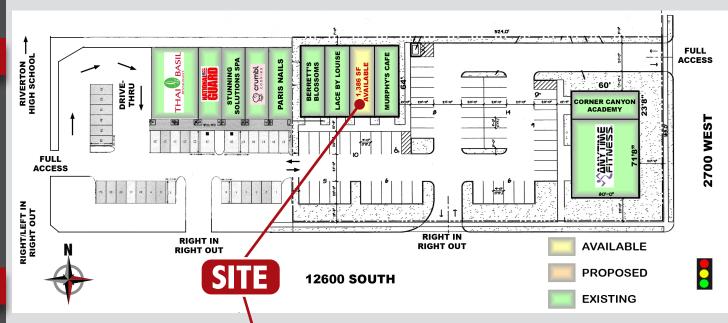

#### SUMMARY SUMMARY

Size: 1,344 SF
Lease Rate: \$18 PSF
NNNs: \$5.79 PSF (est.)
Availability: To be determined

#### 🖓 FEATURES

□ Great Visibility/Access
 □ High-Growth Area
 □ Co-tenants:

12600 South & 2700 West (NWC) Riverton, Utah