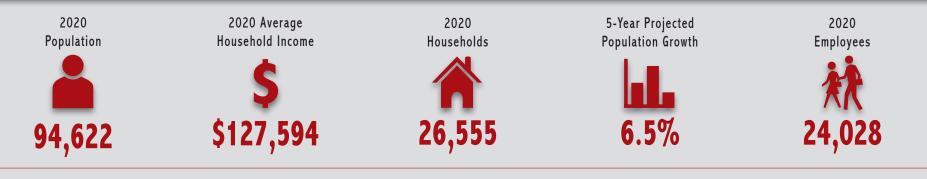

### 3 MILE DEMOGRAPHICS

#### DEMOGRAPHIC REPORT

|                     |                                                                                                                                                      | 1 mi ring                                                        | 1 mi ring                           |                                                       | 3 mi ring                           |                                                                              | 5 mi ring                           |  |
|---------------------|------------------------------------------------------------------------------------------------------------------------------------------------------|------------------------------------------------------------------|-------------------------------------|-------------------------------------------------------|-------------------------------------|------------------------------------------------------------------------------|-------------------------------------|--|
| Population          | <b>2020</b><br>2025<br>2010<br>2000                                                                                                                  | <b>14,512</b><br>15,430<br>12,405<br>11,148                      | %                                   | <b>94,622</b><br>100,749<br>67,492<br>36,890          | %                                   | <b>250,890</b><br>264,485<br>166,029<br>101,161                              | %                                   |  |
| Households          | Households                                                                                                                                           |                                                                  |                                     | 26,555                                                |                                     | 73,218                                                                       |                                     |  |
|                     | Average household size                                                                                                                               | 3.62                                                             |                                     | 3.56                                                  |                                     | 3.36                                                                         |                                     |  |
| Household<br>income | < \$25,000<br>\$25,000 - \$49,999<br>\$50,000 - \$74,999<br>\$75,000 - \$99,999<br>\$100,000+<br>Median household income<br>Average household income | 56<br>486<br>591<br>634<br>2,133<br>\$99,286<br><b>\$118,188</b> | 1.4<br>12.1<br>14.7<br>15.8<br>53.2 | 552<br>2,553<br>4,013<br>4,362<br>14,556<br>\$102,528 | 2.1<br>9.6<br>15.1<br>16.4<br>54.8  | 2,141<br>8,024<br>11,637<br>12,171<br>37,347<br>\$95,629<br><b>\$118,767</b> | 2.9<br>11.0<br>15.9<br>16.6<br>51.0 |  |
|                     | •                                                                                                                                                    | 2.899                                                            |                                     | \$127,594                                             |                                     | ,                                                                            |                                     |  |
| -                   | Total employees                                                                                                                                      |                                                                  |                                     | 24,028                                                |                                     | 86,618                                                                       |                                     |  |
| Business es         | stablishments                                                                                                                                        | 423                                                              |                                     | 2,382                                                 |                                     | 7,592                                                                        |                                     |  |
|                     | Industrial<br>Manufacturing<br>Commercial<br>Office<br>Other                                                                                         | 80<br>10<br>116<br>126<br>91                                     | 18.9<br>2.4<br>27.4<br>29.8<br>21.5 | 291<br>36<br>671<br>955<br>432                        | 12.2<br>1.5<br>28.2<br>40.1<br>18.1 | 829<br>139<br>2,138<br>3,248<br>1,237                                        | 10.9<br>1.8<br>28.2<br>42.8<br>16.3 |  |
| Race                | White<br>Black<br>American Indian<br>Asian & Pl<br>Other                                                                                             | 13,207<br>123<br>30<br>446<br>707                                | 91.0<br>0.8<br>0.2<br>3.1<br>4.9    | 83,842<br>1,343<br>175<br>3,699<br>5,563              | 88.6<br>1.4<br>0.2<br>3.9<br>5.9    | 217,104<br>4,406<br>822<br>10,799<br>17,758                                  | 86.5<br>1.8<br>0.3<br>4.3<br>7.1    |  |
| Hispanic population |                                                                                                                                                      | 1,027                                                            | 7.1                                 | 9,126                                                 | 9.6                                 | 28,122                                                                       | 11.2                                |  |
| Sex                 | Male<br>Female                                                                                                                                       | 7,254<br>7,258                                                   | 50.0<br>50.0                        | 47,173<br>47,449                                      | 49.9<br>50.1                        | 126,520<br>124,371                                                           | 50.4<br>49.6                        |  |
| Median age          |                                                                                                                                                      | 33.7                                                             |                                     | 33.3                                                  |                                     | 33.3                                                                         |                                     |  |