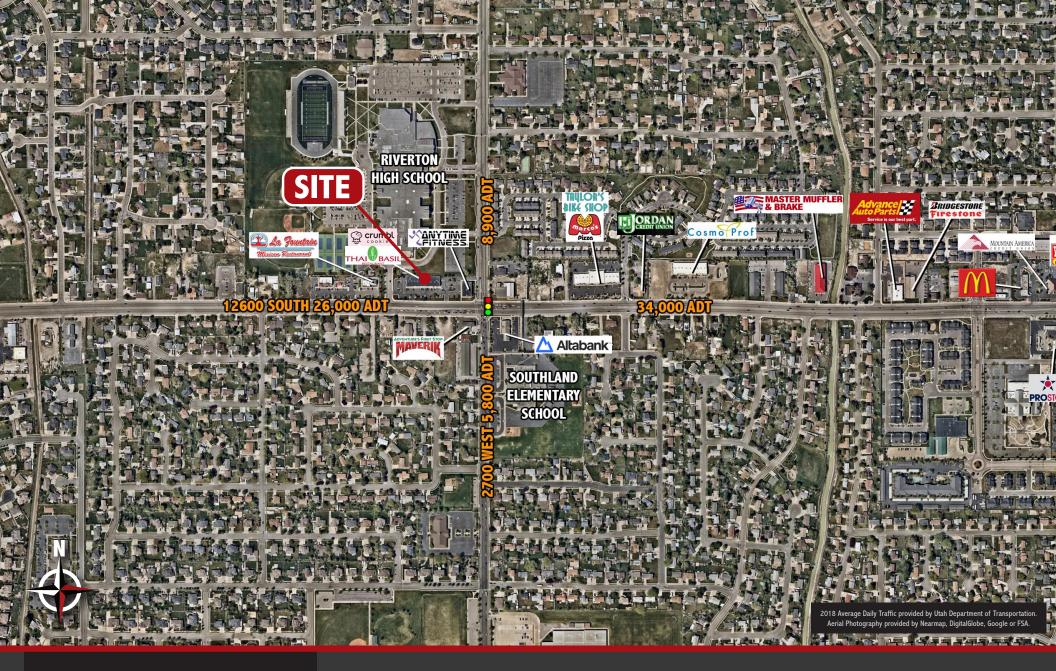

### **126TH SOUTH PLAZA**

12600 South & 2700 West (NWC) Riverton, Utah

#### 🖓 FEATURES

□ Great Visibility/Access
 □ High-Growth Area
 □ Co-tenants:

12600 South & 2700 West (NWC) Riverton, Utah