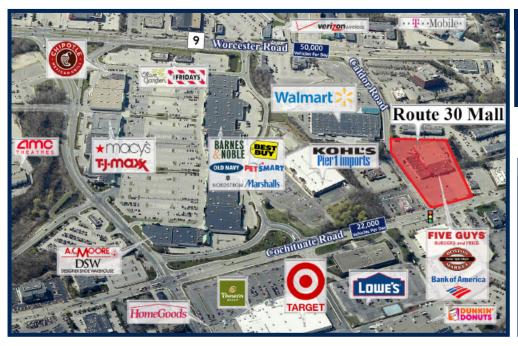

# Route 30 Mall 341 Cochituate Road, Framingham, Massachusetts, 01701

### **PROPERTY DESCRIPTION**

| Gross Leasing  | Area:          | 63,397    |
|----------------|----------------|-----------|
| Zoning:        |                | B-1       |
| Traffic Count: | 27,200 Vehicle | s Per Day |

#### **DEMOGRAPHICS** 1 Mile 5 Miles 3 Miles Population 10,144 87,207 145,083 Households 4,258 34,097 55,999 Average \$94,428 \$96,095 \$114,295 Household Income