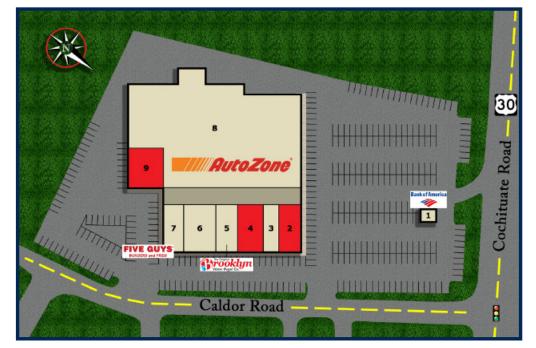

## **TENANTS INCLUDE**

- 1. Bank of America
- 2. Available 3,511 sq. ft.
- 3. Caribbean Restaurant
- 4. Pre-leasing 4,836 sq. ft. Restaurant space
- 5. Brooklyn Water Bagel
- 6. Tennessee's Barbeque Restaurant
- 7. Five Guys Burgers and Fries
- 8. AutoZone
- 9. Restaurant Available 4,357 sq. ft.