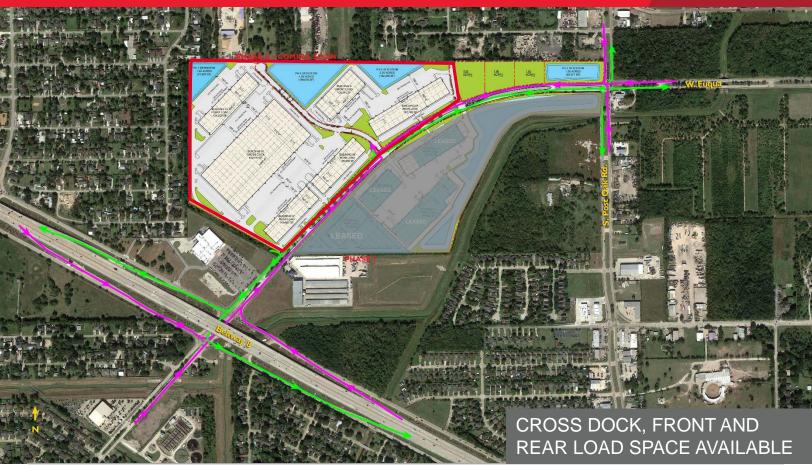

## Hines

CROSS DOCK, REAR AND FRONT LOAD DISTRIBUTION SPACE IN PHASE II OF NEW CLASS-A CORPORATE PARK IN SOUTHWEST HOUSTON

#### **Property Highlights**

 Located in Phase II of 125-acre, master-planned, deed-restricted, corporate park in Southwest Houston, just off Beltway 8

- Rear Load Space Available (30' clear)
  - BLDG 5: 151,740 SF (Divisible)
  - BLDG 6: 109,800 SF (Divisible)
  - BLDG 7: 109,800 SF (Divisible)
- Cross Dock Space Available (36' clear)
  - BLDG 8: 532,440 SF (Divisible)
- Front Load Space Available (30' clear)
  - BLDG 9: 108,240 SF (Divisible)
  - BLDG 10: 124,200 SF (Divisible)
- ESFR Sprinkler Systems
- Trailer storage
- · Secured truck courts
- Excellent access all Houston submarkets via Beltway 8, Southwest Freeway, Fort Bend Tollway, and Highway 288