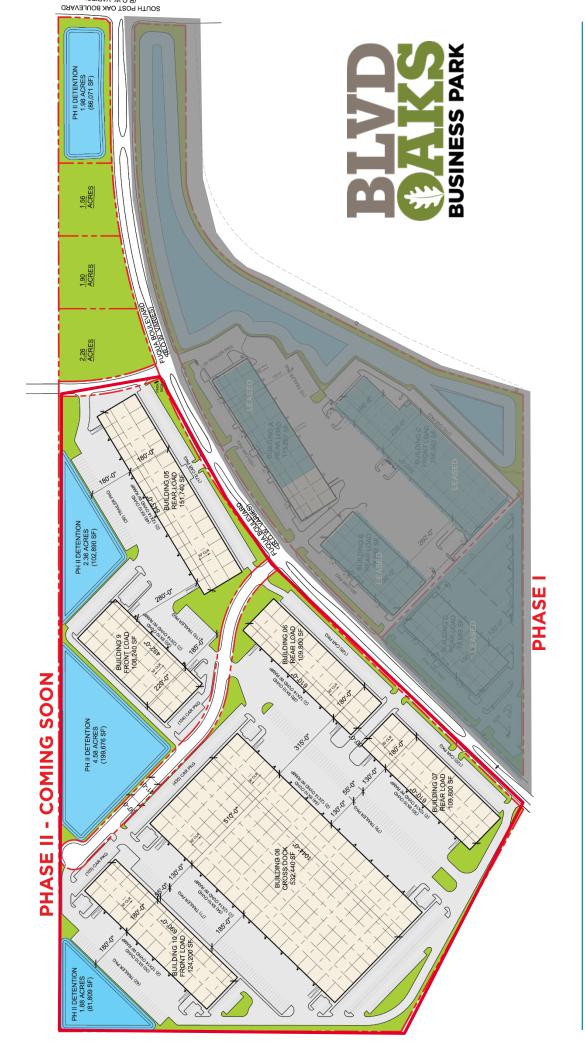

#### **Property Highlights**

 Located in Phase II of 125-acre, master-planned, deed-restricted, corporate park in Southwest Houston, just off Beltway 8

- Rear Load Space Available (30' clear)
  - BLDG 5: 151,740 SF (Divisible)
  - BLDG 6: 109,800 SF (Divisible)
  - BLDG 7: 109,800 SF (Divisible)
- Cross Dock Space Available (36' clear)
  - BLDG 8: 532,440 SF (Divisible)
- Front Load Space Available (30' clear)
  - BLDG 9: 108,240 SF (Divisible)
  - BLDG 10: 124,200 SF (Divisible)
- ESFR Sprinkler Systems
- Trailer storage
- · Secured truck courts
- Excellent access all Houston submarkets via Beltway 8, Southwest Freeway, Fort Bend Tollway, and Highway 288

#### **Building 5 – Rear Load:**

- 151,740 SF available (divisible)
- 173 car parks; 36 trailer stalls
- Truck court: 180' & shared 280'
- Building depth: 180'
- 30' clear
- ESFR Sprinklers
- (48) 9 x 10 overhead doors
- (2) 12 x 14 OH doors with ramps

#### Building 6 – Rear Load:

- 109,800 SF available (divisible)
- 128 car parks; 79 shared trailer stalls
- Truck court: 185'
- Building depth: 180'
- 30' clear
- ESFR Sprinklers
- (28) 9 x 10 overhead doors
- (2) 12 x 14 OH doors with ramps

#### Building 7 - Rear Load:

- 109,800 SF available (divisible)
- 120 car parks; 79 shared trailer stalls
- Truck court: 185'
- Building depth: 180'
- 30' clear
- ESFR Sprinklers
- (30) 9 x 10 overhead doors
- (2) 12 x 14 OH doors with ramps

#### **Building 8 – Cross Dock:**

- 534,440 SF available (divisible)
- 435 car parks; 71 trailer stalls
- Truck court: 185'
- Building depth: 510'
- 36' clear
- ESFR Sprinklers
- (108) 9 x 10 overhead doors
- (4) 12 x 14 OH doors with ramps

#### **Building 9 – Front Load:**

- 108,240 SF available (divisible)
- 154 car parks; 15 trailer stalls
- Truck court: 185' & shared 280'
- Building depth: 220'
- 30' clear
- ESFR Sprinklers
- (20) 9 x 10 overhead doors
- (2) 12 x 14 OH doors with ramps

#### **Building 10 – Front Load:**

- 124,200 SF available (divisible)
- 103 car parks; 42 trailer stalls
- Truck court: 180'
- Building depth: 180'
- 30' clear
- ESFR Sprinklers
- (30) 9 x 10 overhead doors
- (2) 12 x 14 OH doors with ramps