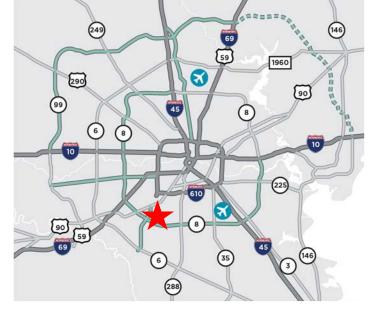

#### PROXIMITY TO SELECT LOCATIONS IN REGION

| DESTINATION          | DISTANCE | DRIVE TIME |
|----------------------|----------|------------|
| CBD                  | 17 miles | 21 minutes |
| Texas Medical Center | 10 miles | 15 minutes |
| Galleria/Uptown      | 11 miles | 15 minutes |
| Port of Houston      | 18 miles | 20 minutes |
| Katy                 | 23 miles | 24 minutes |
| Sugar Land           | 11 miles | 12 minutes |
| I-45                 | 15 miles | 17 minutes |
| US-59                | 5 miles  | 6 minutes  |