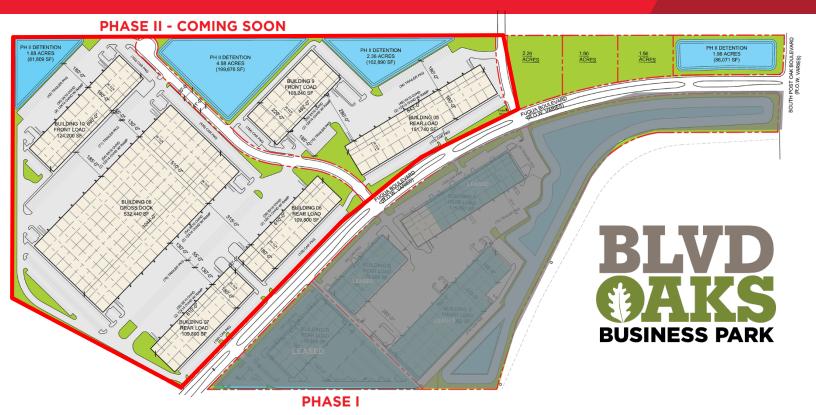

#### **Property Highlights**

 Located in Phase II of 125-acre, master-planned, deed-restricted, corporate park in Southwest Houston, just off Beltway 8

- Rear Load Space Available (30' clear)
  - BLDG 5: 151,740 SF (Divisible)
  - BLDG 6: 109,800 SF (Divisible)
  - BLDG 7: 109,800 SF (Divisible)
- Cross Dock Space Available (36' clear)
  - BLDG 8: 532,440 SF (Divisible)
- Front Load Space Available (30' clear)
  - BLDG 9: 108,240 SF (Divisible)
  - BLDG 10: 124,200 SF (Divisible)
- ESFR Sprinkler Systems
- Trailer storage
- · Secured truck courts
- Excellent access all Houston submarkets via Beltway 8, Southwest Freeway, Fort Bend Tollway, and Highway 288

#### **Building 5 – Rear Load:**

- 151,740 SF available (divisible)
- 173 car parks; 36 trailer stalls
- Truck court: 180' & shared 280'
- Building depth: 180'
- 30' clear
- ESFR Sprinklers
- (48) 9 x 10 overhead doors
- (2) 12 x 14 OH doors with ramps

#### Building 6 – Rear Load:

- 109,800 SF available (divisible)
- 128 car parks; 79 shared trailer stalls
- Truck court: 185'
- Building depth: 180'
- 30' clear
- ESFR Sprinklers
- (28) 9 x 10 overhead doors
- (2) 12 x 14 OH doors with ramps

#### Building 7 - Rear Load:

- 109,800 SF available (divisible)
- 120 car parks; 79 shared trailer stalls
- Truck court: 185'
- Building depth: 180'
- 30' clear
- ESFR Sprinklers
- (30) 9 x 10 overhead doors
- (2) 12 x 14 OH doors with ramps

#### **Building 8 – Cross Dock:**

- 534,440 SF available (divisible)
- 435 car parks; 71 trailer stalls
- Truck court: 185'
- Building depth: 510'
- 36' clear
- ESFR Sprinklers
- (108) 9 x 10 overhead doors
- (4) 12 x 14 OH doors with ramps

#### **Building 9 – Front Load:**

- 108,240 SF available (divisible)
- 154 car parks; 15 trailer stalls
- Truck court: 185' & shared 280'
- Building depth: 220'
- 30' clear
- ESFR Sprinklers
- (20) 9 x 10 overhead doors
- (2) 12 x 14 OH doors with ramps

#### **Building 10 – Front Load:**

- 124,200 SF available (divisible)
- 103 car parks; 42 trailer stalls
- Truck court: 180'
- Building depth: 180'
- 30' clear
- ESFR Sprinklers
- (30) 9 x 10 overhead doors
- (2) 12 x 14 OH doors with ramps