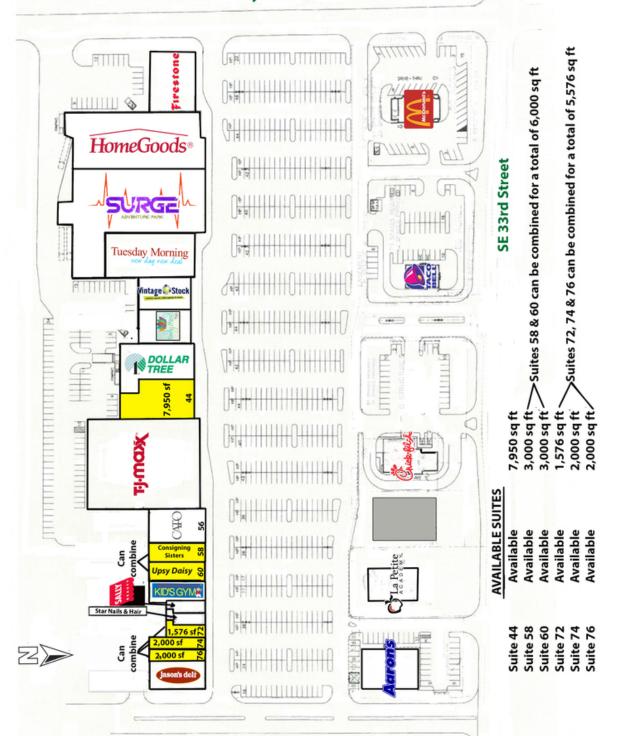

### Edmond Crossing 20 - 78 E 33rd Street, Edmond, OK 73013

| <b>RETAIL SPACE NOW AVAILABLE</b> |                  | PROPERTY OVERVIEW                                                                                                                                          |  |
|-----------------------------------|------------------|------------------------------------------------------------------------------------------------------------------------------------------------------------|--|
| Lease Rate:                       | Negotiable       | Edmond Crossing is ideally located at one of the busiest retail intersection in Edmond, with excellent access and good co-tenancy.                         |  |
| Available SF:                     | 1,576 - 7,950 SF |                                                                                                                                                            |  |
| Suite 44                          | 7,950 SF         | Located on East 33rd Street (immediately east of Broadway Extension).                                                                                      |  |
| Suite 58                          | 3,000 SF         |                                                                                                                                                            |  |
| Suite 60                          | 3,000 SF         | Tenants include: HomeGoods, TJ Maxx, Cato, Dollar Tree,<br>Chick-fil-A, McDonalds, Taco Bell, Aarons, Surge Adventure Park,<br>Jason's Deli and many more. |  |
| Suite 72                          | 1,576 SF         |                                                                                                                                                            |  |
| Suite 74                          | 2,000 SF         | Jason's Deir and many more.                                                                                                                                |  |
| Suite 76                          | 2,000 SF         | Suites 58 & 60 can be combined for a total of 6,000 SF                                                                                                     |  |
| Building Size:                    | 159,625 SF       | Suites 72, 74 & 76 can be combined for a total of 5,576 SF                                                                                                 |  |
| Year Built:                       | 1995             |                                                                                                                                                            |  |
|                                   | 09022020         |                                                                                                                                                            |  |