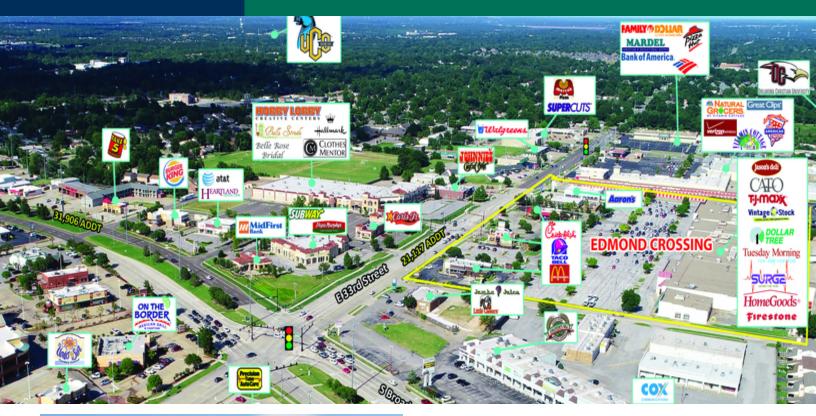

#### **TRAFFIC COUNTS (PER ACOG)**

| Broadway | North | 31,906 |
|----------|-------|--------|
| Broadway | South | 53,600 |
| E 33rd   | East  | 21,117 |
| E 33rd   | West  | 19,441 |

EV ERNST 405.843.7474 eernst@priceedwards.com priceedwards.com GEORGE WILLIAMS, CCIM 405.239.1270 gwilliams@priceedwards.com priceedwards.com GIRMA MOANING 405.239.1244 gmoaning@priceedwards.com priceedwards.com

# Edmond Crossing 20 - 78 E 33rd Street, Edmond, OK 73013

Wynn Drive

#### Edmond Crossing Blvd

EV ERNST 405.843.7474 eernst@priceedwards.com priceedwards.com GEORGE WILLIAMS, CCIM 405.239.1270 gwilliams@priceedwards.com priceedwards.com GIRMA MOANING 405.239.1244 gmoaning@priceedwards.com priceedwards.com