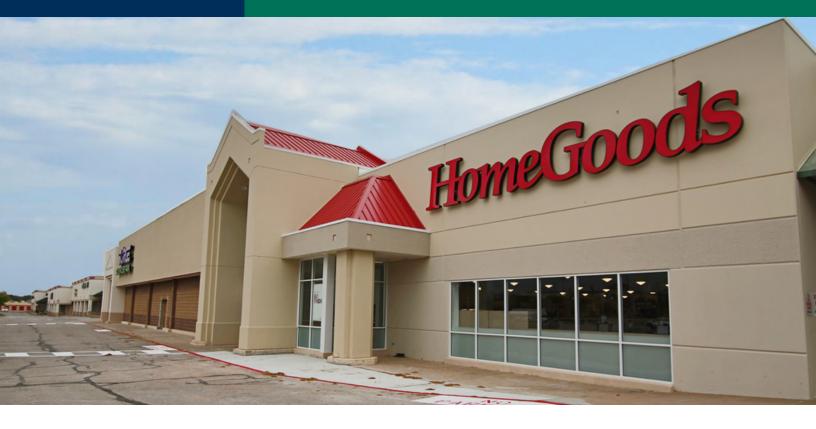

### Edmond Crossing 20 - 78 E 33rd Street, Edmond, OK 73013

| <b>RETAIL SPACE NOW AVAILABLE</b> |                  | PROPERTY OVERVIEW                                                                                                                                          |  |
|-----------------------------------|------------------|------------------------------------------------------------------------------------------------------------------------------------------------------------|--|
| Lease Rate:                       | Negotiable       | Edmond Crossing is ideally located at one of the busiest retail intersection in Edmond, with excellent access and good co-tenancy.                         |  |
| Available SF:                     | 1,576 - 7,950 SF |                                                                                                                                                            |  |
| Suite 44                          | 7,950 SF         | Located on East 33rd Street (immediately east of Broadway Extension).                                                                                      |  |
| Suite 58                          | 3,000 SF         |                                                                                                                                                            |  |
| Suite 60                          | 3,000 SF         | Tenants include: HomeGoods, TJ Maxx, Cato, Dollar Tree,<br>Chick-fil-A, McDonalds, Taco Bell, Aarons, Surge Adventure Park,<br>Jason's Deli and many more. |  |
| Suite 72                          | 1,576 SF         |                                                                                                                                                            |  |
| Suite 74                          | 2,000 SF         | Jason's Deir and many more.                                                                                                                                |  |
| Suite 76                          | 2,000 SF         | Suites 58 & 60 can be combined for a total of 6,000 SF                                                                                                     |  |
| Building Size:                    | 159,625 SF       | Suites 72, 74 & 76 can be combined for a total of 5,576 SF                                                                                                 |  |
| Year Built:                       | 1995             |                                                                                                                                                            |  |
|                                   | 09022020         |                                                                                                                                                            |  |