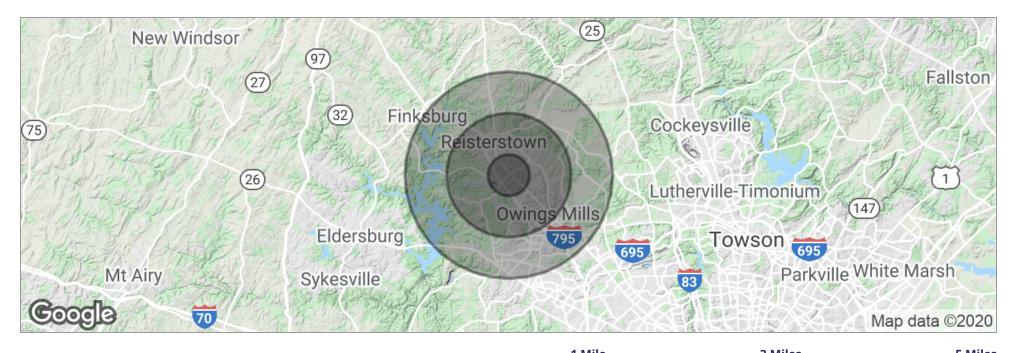

### OWINGS COURT PROFESSIONAL CENTER

Demographics Map

|                     | 1 Mile    | 3 Miles   | 5 Miles   |
|---------------------|-----------|-----------|-----------|
| Total Population    | 15,842    | 60,569    | 115,575   |
| Population Density  | 5,043     | 2,142     | 1,472     |
| Median Age          | 34.5      | 35.5      | 36.1      |
| Median Age (Male)   | 32.0      | 33.6      | 34.2      |
| Median Age (Female) | 36.4      | 36.9      | 37.6      |
| Total Households    | 6,270     | 23,304    | 45,299    |
| # of Persons Per HH | 2.5       | 2.6       | 2.6       |
| Average HH Income   | \$65,810  | \$83,217  | \$88,315  |
| Average House Value | \$238,303 | \$262,281 | \$307,127 |
|                     |           |           |           |