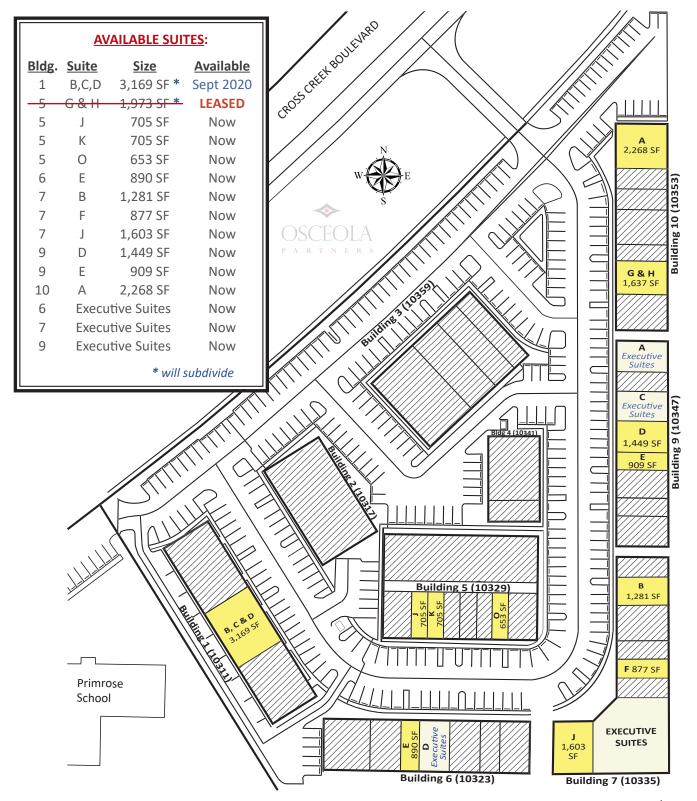

### **Availability**

Office & Retail Suites: 653 RSF to 3,169 RSF Executive Suites: 101 RSF to 132 RSF

| 2018 Area Demographics |           |           |           |
|------------------------|-----------|-----------|-----------|
|                        | 1 Mile    | 3 Miles   | 5 Miles   |
| Total Population       | 10,412    | 48,676    | 85,054    |
| Total Households       | 3,550     | 16,675    | 30,161    |
| Avg. Household Income  | \$104,478 | \$109,454 | \$105,957 |