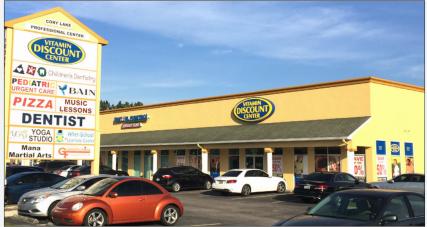

#### **Diverse Tenant Mix!**

85,000 SF center includes nail salon, yoga, pizzeria, pet groomer, dentists, chiropractors, beauty salon, pediatric urgent care, dance academy, tutoring centers, financial companies & many others!