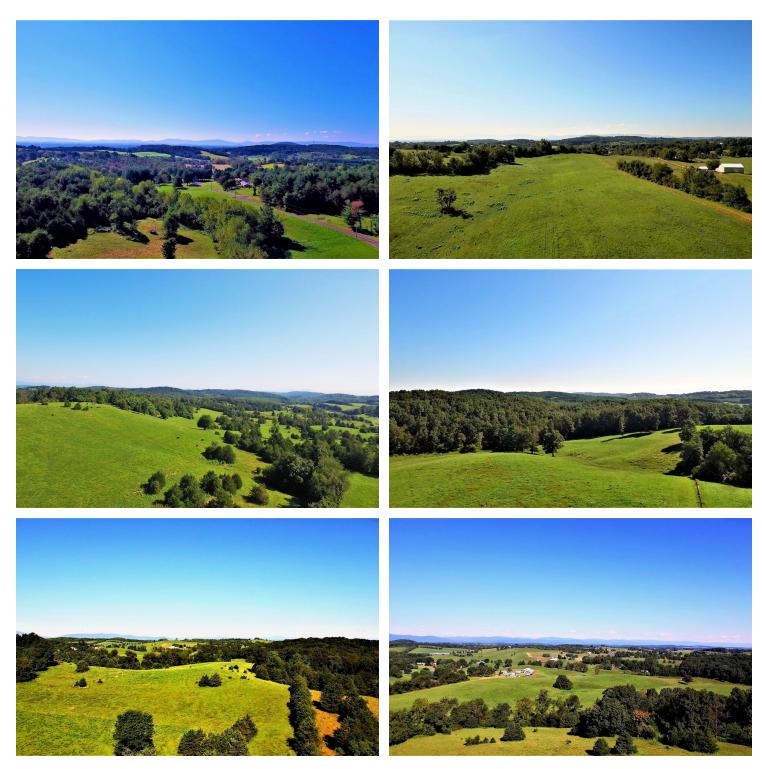

#### **PROPERTY OVERVIEW**

142 Acres +/- of mostly cleared farmland conveniently located only minutes from Staunton & Verona just off the Staunton Bypass. Property has frontage on both Spring Hill Road and Berry Farm Road. This farm has been family owned since 1800's. Ideal for beef farm, horse farm. 70 acres crop-able, public water on property. Numerous elevated building sites with both Allegheny and Blue Ridge Mountain Views.

### **Additional Photos**

2245 Spring Hill Road, Staunton, VA 24401