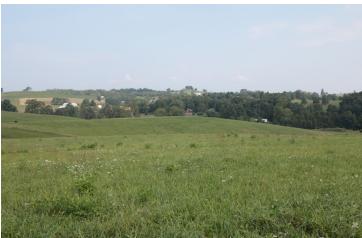

### **Additional Photos**

2245 Spring Hill Road, Staunton, VA 24401

#### **PROPERTY OVERVIEW**

142 Acres +/- of mostly cleared farmland conveniently located only minutes from Staunton & Verona just off the Staunton Bypass. Property has frontage on both Spring Hill Road and Berry Farm Road. This farm has been family owned since 1800's. Ideal for beef farm, horse farm. 70 acres crop-able, public water on property. Numerous elevated building sites with both Allegheny and Blue Ridge Mountain Views.