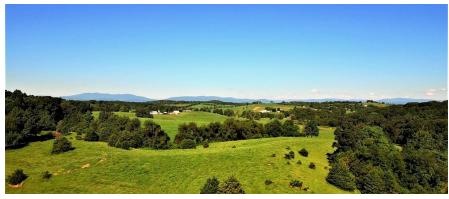

#### **PROPERTY OVERVIEW**

142 Acres +/- of mostly cleared farmland conveniently located only minutes from Staunton & Verona just off the Staunton Bypass. Property has frontage on both Spring Hill Road and Berry Farm Road. This farm has been family owned since 1800's. Ideal for beef farm, horse farm. 70 acres crop-able, public water on property. Numerous elevated building sites with both Allegheny and Blue Ridge Mountain Views.

### **Additional Photos**

2245 Spring Hill Road, Staunton, VA 24401