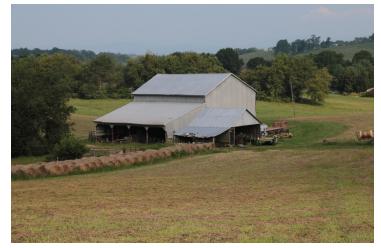

### **Additional Photos**

2245 Spring Hill Road, Staunton, VA 24401

#### **PROPERTY OVERVIEW**

142 Acres +/- of mostly cleared farmland conveniently located only minutes from Staunton & Verona just off the Staunton Bypass. Property has frontage on both Spring Hill Road and Berry Farm Road. This farm has been family owned since 1800's. Ideal for beef farm, horse farm. 70 acres crop-able, public water on property. Numerous elevated building sites with both Allegheny and Blue Ridge Mountain Views.