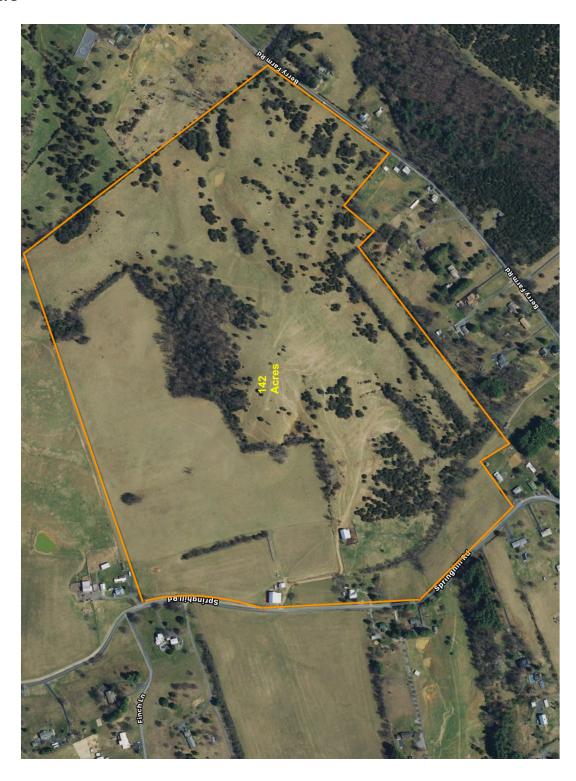

\$995,000

Lot Size: 142 Acres +/-

Zoning: GA

Dwelling: 2,753 SF

2 BR / 2 BA

Water/Sewer: Public Water

Installed Conventional

MLS#: 580828



#### **PROPERTY OVERVIEW**

142 Acres +/- of mostly cleared farmland conveniently located only minutes from Staunton & Verona just off the Staunton Bypass. Property has frontage on both Spring Hill Road and Berry Farm Road. This farm has been family owned since 1800's. Ideal for beef farm, horse farm. 70 acres crop-able, public water on property. Numerous elevated building sites with both Allegheny and Blue Ridge Mountain Views.



2245 Spring Hill Road, Staunton, VA 24401

### **Additional Photos**



2245 Spring Hill Road, Staunton, VA 24401

### **Additional Photos**













2245 Spring Hill Road, Staunton, VA 24401

#### GIS Outline



2245 Spring Hill Road, Staunton, VA 24401

### **Location Maps**