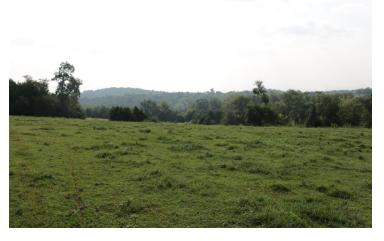

#### **PROPERTY OVERVIEW**

142 Acres +/- of mostly cleared farmland conveniently located only minutes from Staunton & Verona just off the Staunton Bypass. Property has frontage on both Spring Hill Road and Berry Farm Road. This farm has been family owned since 1800's. Ideal for beef farm, horse farm. 70 acres crop-able, public water on property. Numerous elevated building sites with both Allegheny and Blue Ridge Mountain Views.

### **Additional Photos**

2245 Spring Hill Road, Staunton, VA 24401