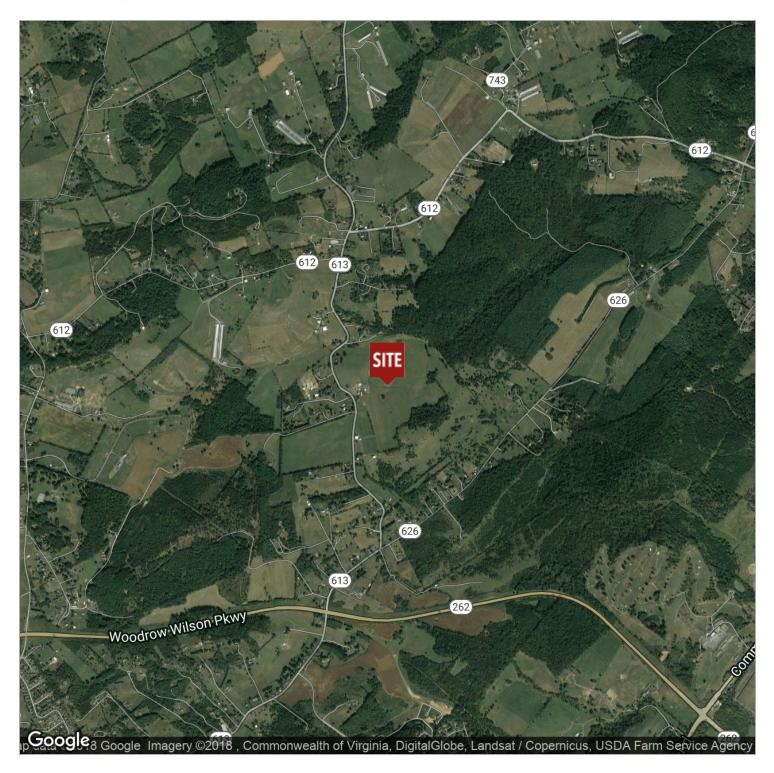

2 BR / 2 BA

Water/Sewer: Public Water

Installed Conventional

MLS#: 580828



#### **PROPERTY OVERVIEW**

142 Acres +/- of mostly cleared farmland conveniently located only minutes from Staunton & Verona just off the Staunton Bypass. Property has frontage on both Spring Hill Road and Berry Farm Road. This farm has been family owned since 1800's. Ideal for beef farm, horse farm. 70 acres crop-able, public water on property. Numerous elevated building sites with both Allegheny and Blue Ridge Mountain Views.



2245 Spring Hill Road, Staunton, VA 24401

### **Additional Photos**



2245 Spring Hill Road, Staunton, VA 24401

### **Additional Photos**













2245 Spring Hill Road, Staunton, VA 24401

#### GIS Outline



2245 Spring Hill Road, Staunton, VA 24401

### **Location Maps**