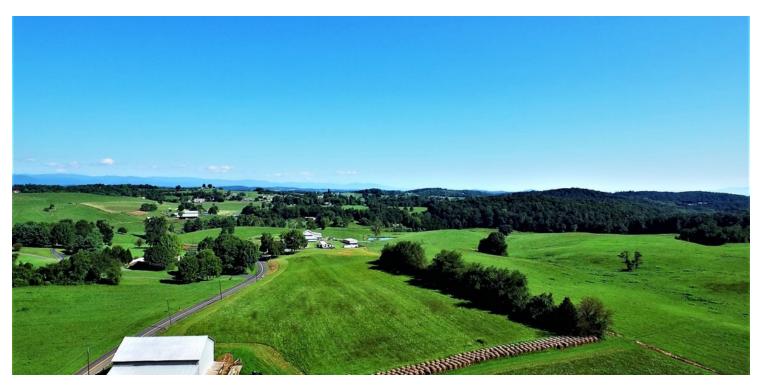

#### **PROPERTY OVERVIEW**

142 Acres +/- of mostly cleared farmland conveniently located only minutes from Staunton & Verona just off the Staunton Bypass. Property has frontage on both Spring Hill Road and Berry Farm Road. This farm has been family owned since 1800's. Ideal for beef farm, horse farm. 70 acres crop-able, public water on property. Numerous elevated building sites with both Allegheny and Blue Ridge Mountain Views.

### **Additional Photos**

2245 Spring Hill Road, Staunton, VA 24401