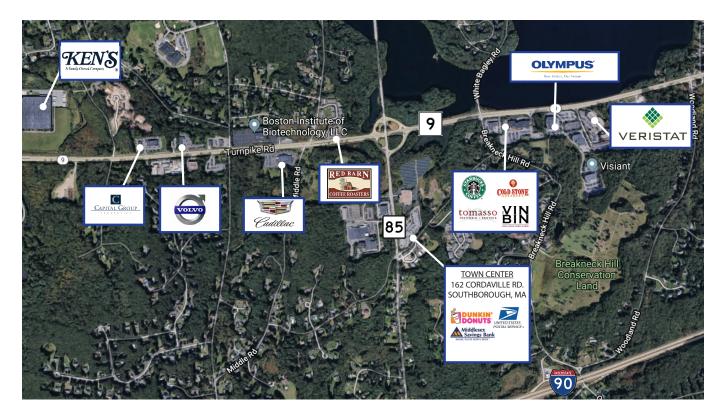

## MEDICAL / RETIAL / OFFICE SPACE FOR LEASE

Salon Charisma

Located on Route 85 at the intersection of Route 9, this shopping center is the ideal location for commuters traveling to and from Hopkinton and Ashland to Boston or Worcester.