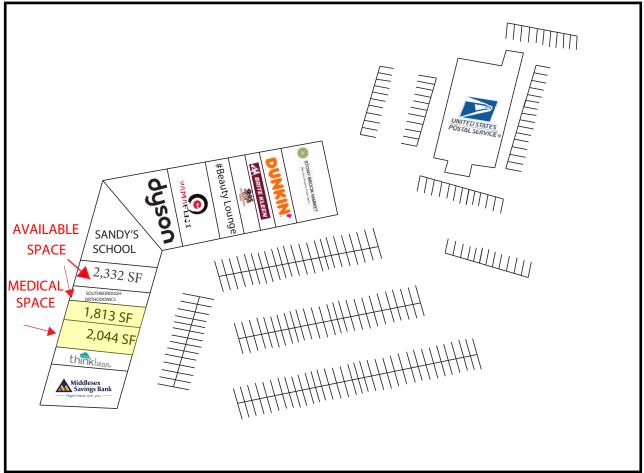

## MEDICAL SPACE AVAILABLE: 2,044 SF

For more information please contact:

Brendan Carroll 508.229.1813 leasing2@cgpllc.net James Vazza 508.229.1824 leasingmgr@cgpllc.net

## PROPERTY DETAILS

**Available:** Suite 185, (2,044 SF) Suite 182, (1813 SF) Suite, 175 (2,332 SF)

GOURMET COS PIZZA & DEL

- **Total SF:** 26,410 +/- SF
- Traffic Counts: 16,000 cars/day (Rt .85)

| DEMOGRAPHICS                         | 5 3 miles           | 5 miles             | 10 miles             |
|--------------------------------------|---------------------|---------------------|----------------------|
| Population:<br>Average HH<br>Income: | 19,570              | 92,080              | 352,328              |
| Income:<br># Employees:              | \$157,711<br>30,069 | \$125,716<br>81,252 | \$129,122<br>227,972 |