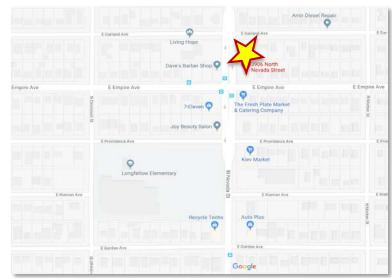

## 3906 N Nevada St., Spokane, Washington 99207

## **Property Features:**

• Building Size: 1,187 SF

• Lot Size: 8,466 SF

• Zoning: NR-35

Parcel #: 35054.0212

Pylon and Building Signage Available

 Located on a busy signalized intersection on the NEC of Nevada St & Empire Ave.