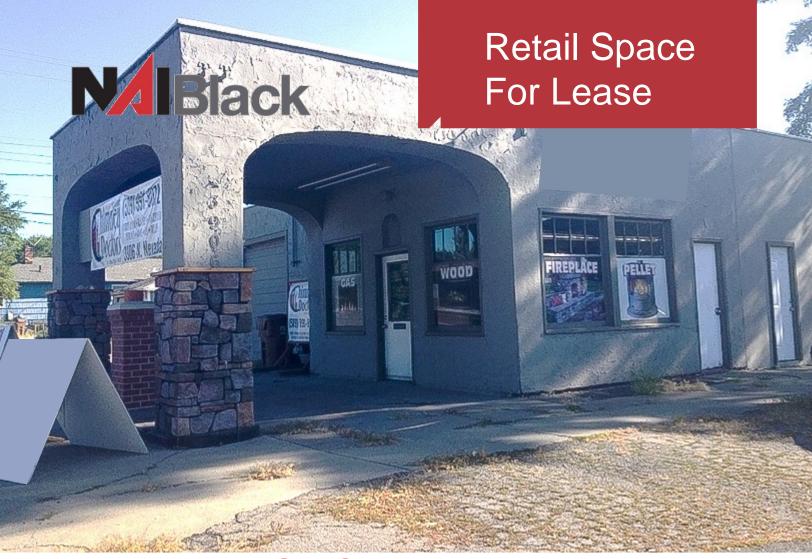

## 3906 N Nevada St., Spokane, Washington 99207

## Lease Rate: \$15.00/SF NNN

## **Property Features:**

• Building Size: 1,187 SF

• Lot Size: 8,466 SF

• Zoning: NR-35

Parcel #: 35054.0212

Pylon and Building Signage Available

 Located on a busy signalized intersection on the NEC of Nevada St & Empire Ave.