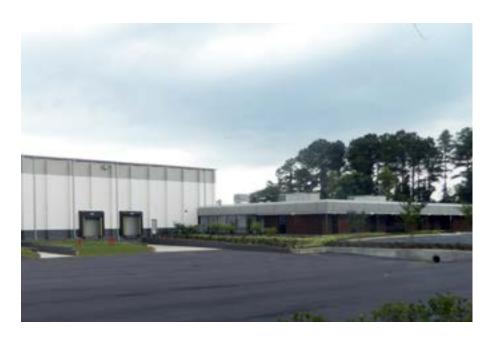

### **PROPERTY FEATURES**

- Great access off of Gresham Lake Road to Capital Blvd providing immediate access to I-540.
- Close proximity to Triangle Town Center and other retail locations.
- In the heart of North Raleigh and close to many residential neighborhoods.

### **PROPERTY HIGHLIGHTS**

- Call center parking ratio (7/1,000).
- Quality retail amenity base (3.37 MSF) within a 1.5 mile radius.
- Attractive brick and glass exterior.
- Well suited for a call center.

### **BUILDING FEATURES**

| PROPERTY TYPE   | Office and Warehouse                |
|-----------------|-------------------------------------|
| ADDRESS         | 3401 Gresham Lake Road, Raleigh, NC |
| BUILDING SIZE   | 240,211 SF                          |
| AVAILABLE SPACE | Suite 110: 9,100 SF                 |
| FLOORS          | One (1)                             |
| LEASING RATE    | \$16.95/SF Full Service             |
| PARKING         | Office Parking 7/1,000              |
| ZONING          | Industrial Mixed Use ZONING LINK    |
|                 |                                     |