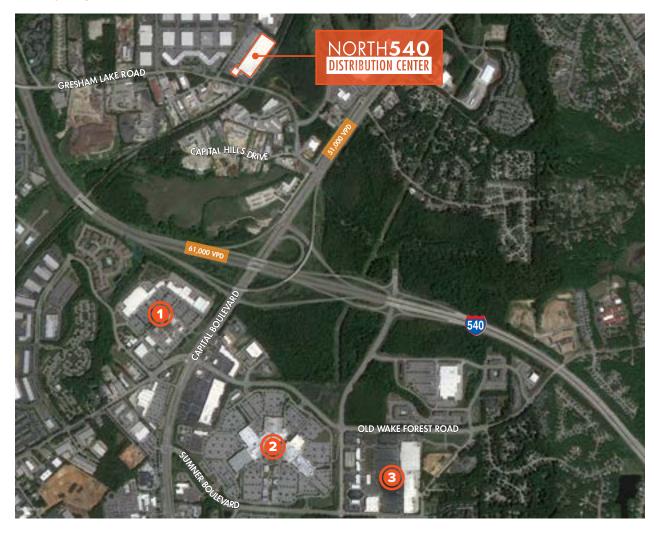

#### PLANTATION POINT

1.3 MILES

- Life Time Fitness
- The Athlete's Foot
- Burlington
- Dollar Tree
- Pho Super 9
- BJ's
- Big Lots
- Sweet Frog
- Fogata Brava Grill and Tequila
- Garner Appliance & Mattress
- Rising Sun Pools & Spas
- Red Bowl Asian Bistro

### TRIANGLE TOWN CENTER

1.8 MILES

- Best Buy
- Hobby Lobby
- Sears
- Belk
- Dillard's
- Twisted Fork
- Macy's
- Sears Auto Center
- Charming Charlie
- McDonald's
- Chili's Grill & Bar
- POYNER PLACE

- Great Clips
- Target
- CVS Pharmacy
- Ulta Beauty
- Pier 1
- Marshalls

Saks Fifth Avenue

Men's Warehouse

Romano's Macaroni Grill

Barnes & Noble

Zales

lared

• Finish Line

- Cost Plus World Market
- Old Navy