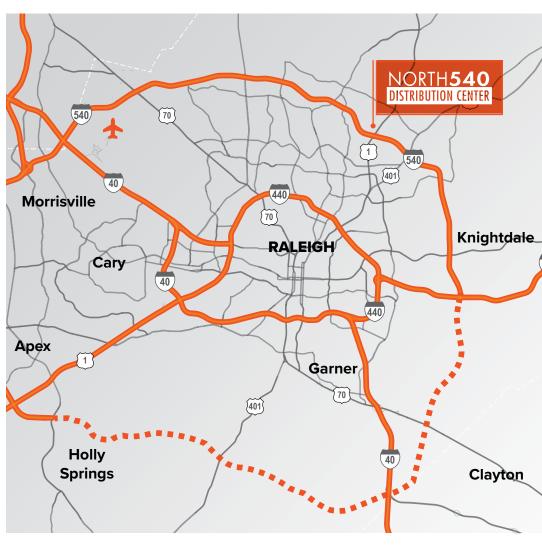

### **PROPERTY FEATURES**

- Great access off of Gresham Lake Road to Capital Blvd providing immediate access to I-540.
- Close proximity to Triangle Town Center and other retail locations.
- In the heart of North Raleigh and close to many residential neighborhoods.

### **PROPERTY HIGHLIGHTS**

- Call center parking ratio (7/1,000).
- Quality retail amenity base (3.37 MSF) within a 1.5 mile radius.
- Attractive brick and glass exterior.
- Well suited for a call center.