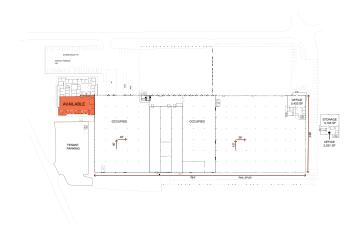

### **BUILDING FEATURES**

| PROPERTY TYPE   | Office and Warehouse                |
|-----------------|-------------------------------------|
| ADDRESS         | 3401 Gresham Lake Road, Raleigh, NC |
| BUILDING SIZE   | 240,211 SF                          |
| AVAILABLE SPACE | Suite 110: 9,100 SF                 |
| FLOORS          | One (1)                             |
| LEASING RATE    | \$16.95/SF Full Service             |
| PARKING         | Office Parking 7/1,000              |
| ZONING          | Industrial Mixed Use ZONING LINK    |
|                 |                                     |