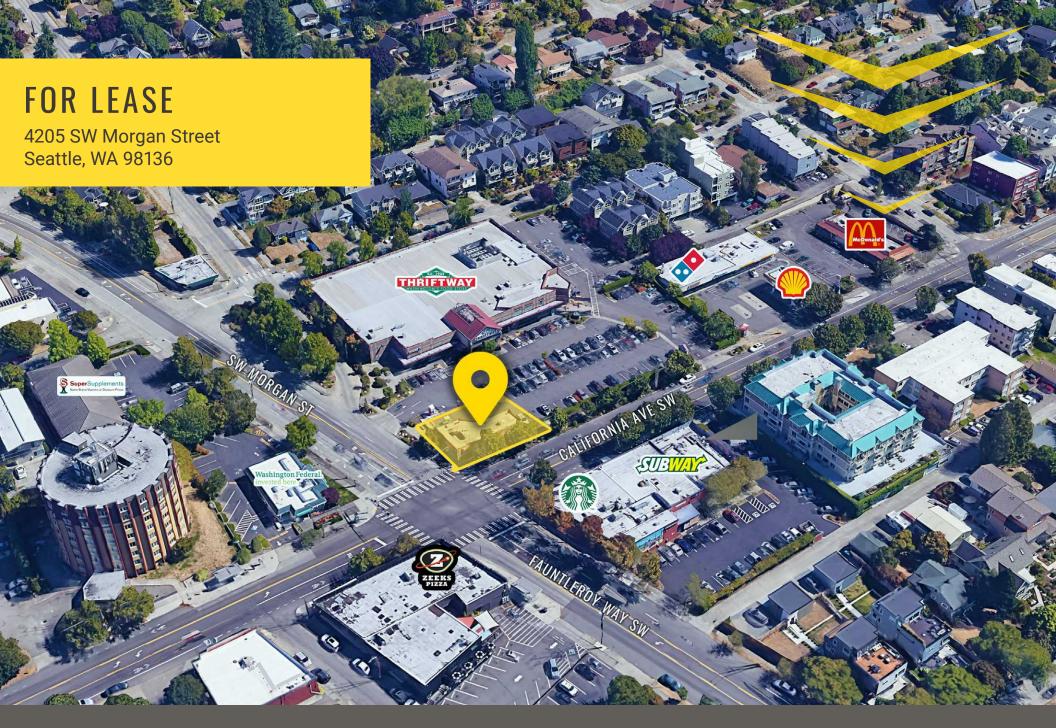

## 4205 SW MORGAN STREET:

## 1,615 SF \$48.00 PSF PLUS NNN

- Adjacent to West Seattle Thriftway
- Signalized intersection
- High visibility single tenant pad
- · Located in the heart of West Seattle's quaint neighborhood
- Mix of national & local tenants
- Dense neighborhood with strong demographics

## **NEARBY TENANTS**

12,800 CPD Fauntleroy Way SW

13,100 CPD California Ave SW

**WEST SEATTLE** is a laid-back residential area. The sandy strip of Alki Beach is popular with volleyball players, kayakers and sunbathers, while its coastal path has views of Puget Sound and the Seattle skyline. West Seattle Junction is the area's commercial heart, with casual eateries, coffeehouses and funky shops.