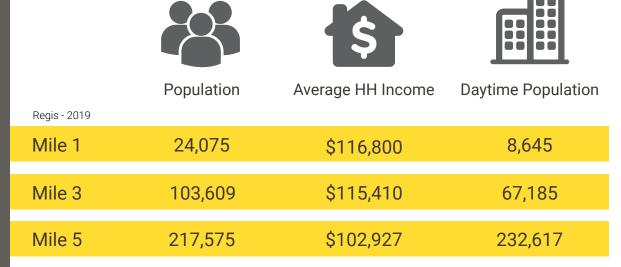

## **NEARBY TENANTS**

12,800 CPD Fauntleroy Way SW

13,100 CPD California Ave SW

**WEST SEATTLE** is a laid-back residential area. The sandy strip of Alki Beach is popular with volleyball players, kayakers and sunbathers, while its coastal path has views of Puget Sound and the Seattle skyline. West Seattle Junction is the area's commercial heart, with casual eateries, coffeehouses and funky shops.