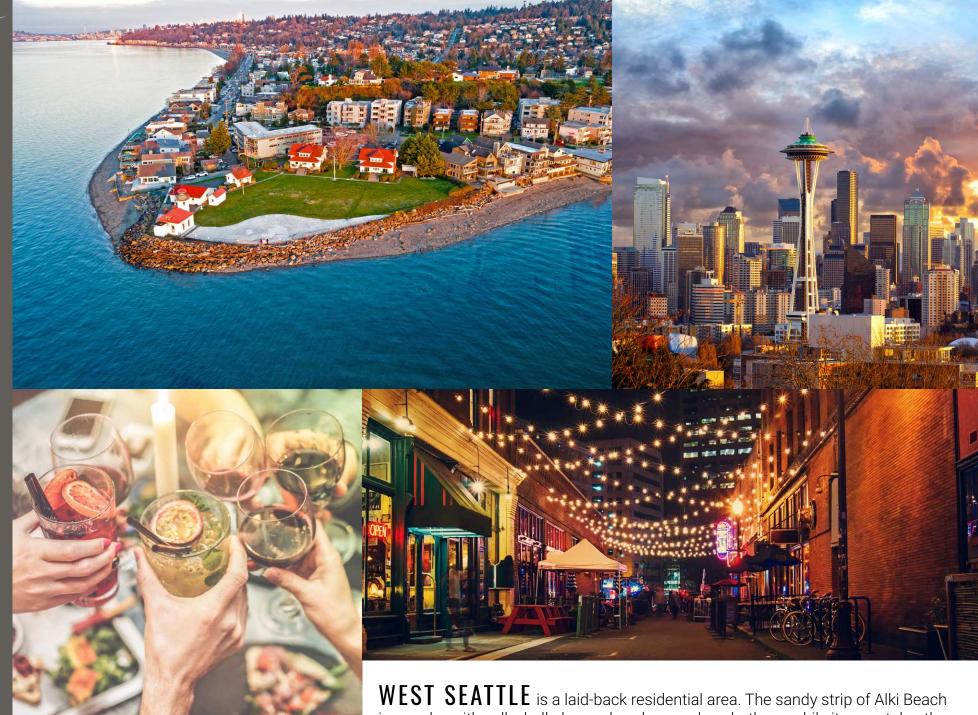

## **NEARBY TENANTS**

12,800 CPD Fauntleroy Way SW

13,100 CPD California Ave SW

**WEST SEATTLE** is a laid-back residential area. The sandy strip of Alki Beach is popular with volleyball players, kayakers and sunbathers, while its coastal path has views of Puget Sound and the Seattle skyline. West Seattle Junction is the area's commercial heart, with casual eateries, coffeehouses and funky shops.