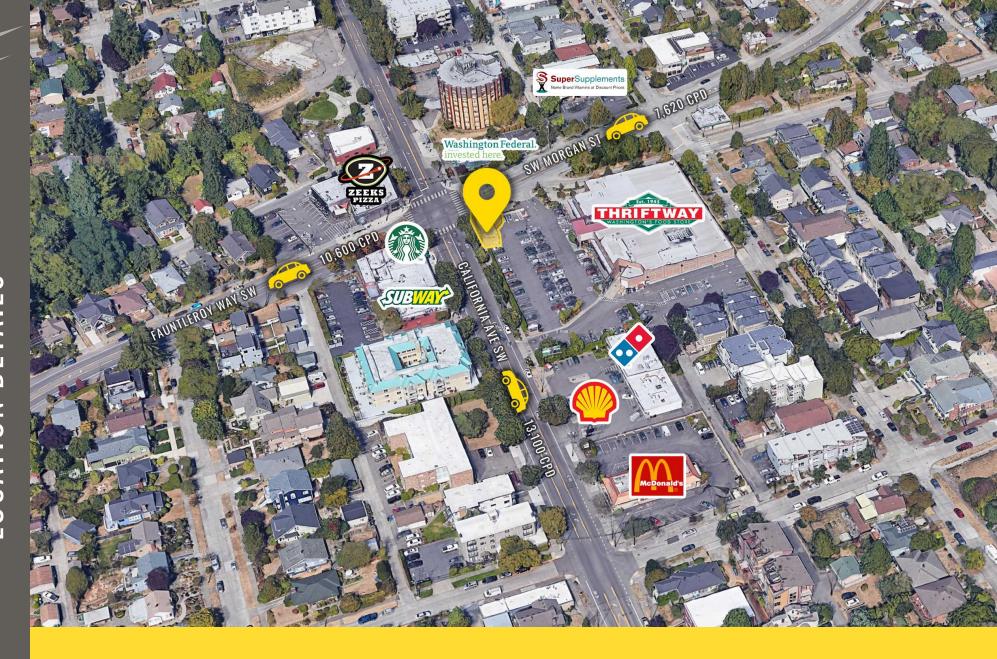

## **NEARBY TENANTS**

12,800 CPD Fauntleroy Way SW

13,100 CPD California Ave SW

**WEST SEATTLE** is a laid-back residential area. The sandy strip of Alki Beach is popular with volleyball players, kayakers and sunbathers, while its coastal path has views of Puget Sound and the Seattle skyline. West Seattle Junction is the area's commercial heart, with casual eateries, coffeehouses and funky shops.