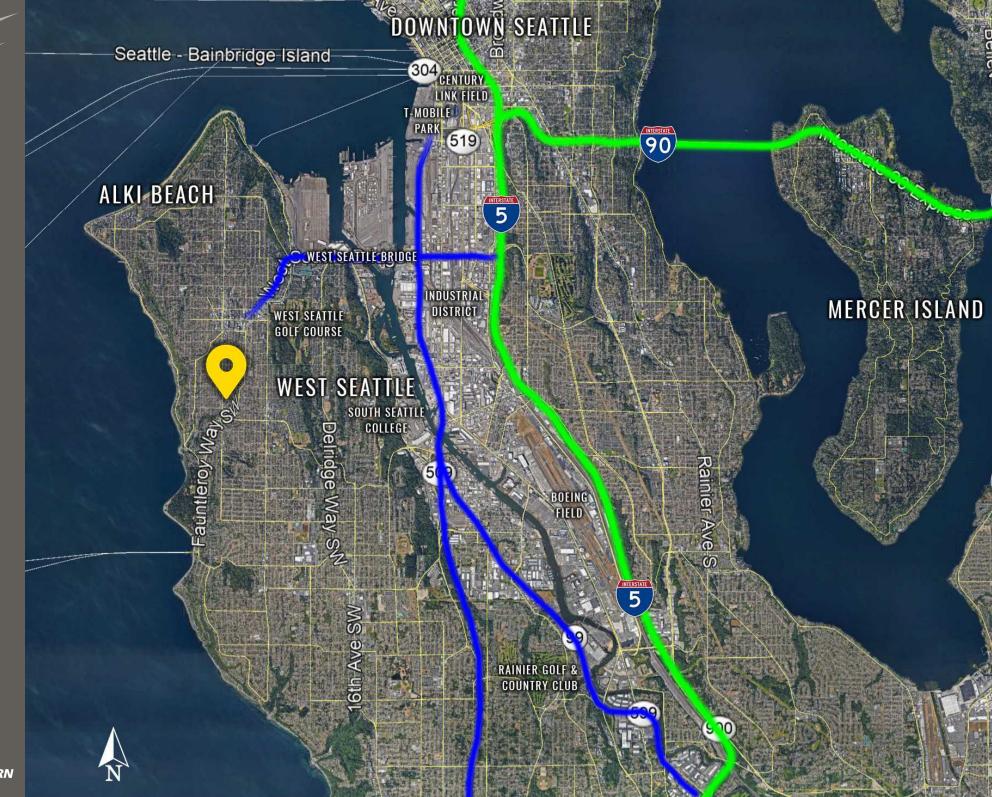

## 4205 SW MORGAN STREET:

## 1,615 SF \$48.00 PSF PLUS NNN

- Adjacent to West Seattle Thriftway
- Signalized intersection
- High visibility single tenant pad
- · Located in the heart of West Seattle's quaint neighborhood
- Mix of national & local tenants
- Dense neighborhood with strong demographics

## **NEARBY TENANTS**

12,800 CPD Fauntleroy Way SW

13,100 CPD California Ave SW

**WEST SEATTLE** is a laid-back residential area. The sandy strip of Alki Beach is popular with volleyball players, kayakers and sunbathers, while its coastal path has views of Puget Sound and the Seattle skyline. West Seattle Junction is the area's commercial heart, with casual eateries, coffeehouses and funky shops.