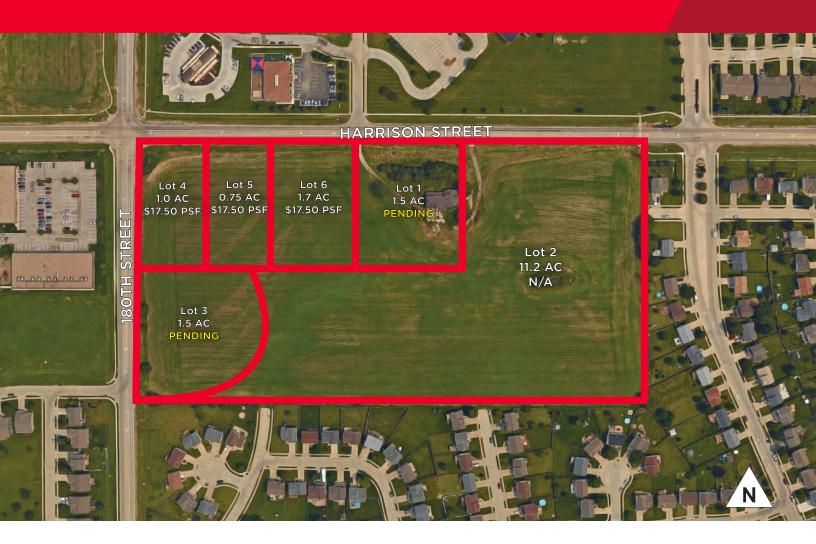

#### 17.80 Acres Land

17.80 acres of land available for sale located at the southeast corner of 180th & Harrison Street. Property is currently zoned for commercial use. All lots will be delivered rough graded with infrastructure in place. Lots 4, 5 and 6 can be adjusted as needed.

# 180th & Harrison Omaha, NE

| Property Highlights |                                             | Lot | Acres | Asking<br>Price | Price<br>Per Acre |  |
|---------------------|---------------------------------------------|-----|-------|-----------------|-------------------|--|
| Total Contiguous    | 17.80 AC                                    | 1   | 1.50  | PENDING         |                   |  |
| Current Zoning      | Lots 1-6 BG                                 | 2   | 11.20 | N/A             | N/A               |  |
| Proposed Zoning     | Lots 1, 3, 4, 5 & 6<br>MU - Retail & Office | 3   | 1.50  | PENDING         |                   |  |
|                     |                                             | 4   | 1.0   | \$17.50         | \$765,000         |  |
|                     | Lot 2<br>MU - Multi- Family                 | 5   | 0.75  | \$17.50         | \$765,000         |  |
|                     | Residential                                 | 6   | 1.70  | \$17.50         | \$765,000         |  |
| Lot Dimensions      | 1240 x 625                                  |     |       |                 |                   |  |
| Improvements        | Rough Graded                                |     |       |                 |                   |  |
| Utilities           | In Street                                   |     |       |                 |                   |  |
|                     |                                             |     |       |                 |                   |  |