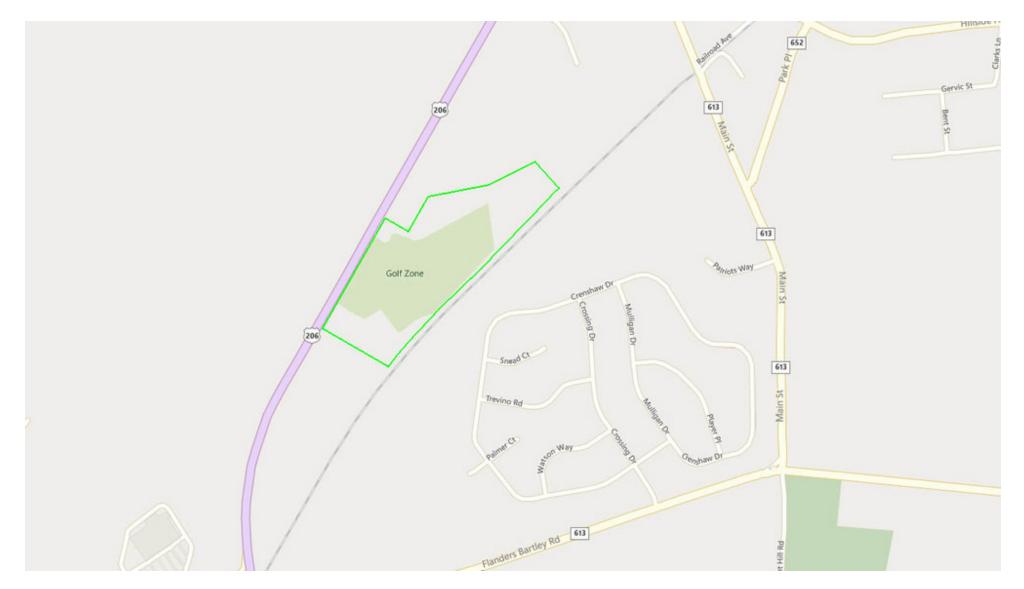

### LOCATION DESCRIPTION

Half (½) Mile to High Traffic Commercial Center Four (4) Miles to Route 80 Interchange 27A/B Across From Multi-Tenant Retail Center & Office Park Curb Cut Directly to Route 206 Northbound

### **PROPERTY HIGHLIGHTS**

- Total Property Size: ±24.98 Acres
- Improvement: ±5,568 SF Retail Building
- Frontage: 946 Feet Along Route 206 N
- Zoning: C-2 Commercial
- Highest Use: Commercial Redevelopment
- Vicinity: Commercial / State Highway
- Traffic Count: ±22,000 Vehicles Per Day
- Taxes: \$74,425.20 (2019)