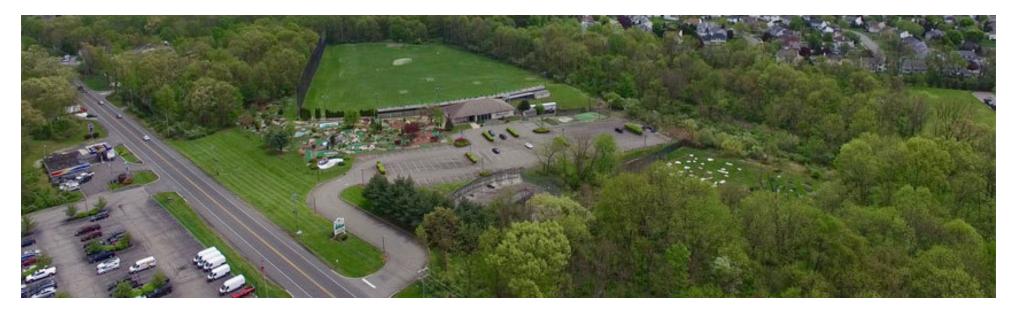

### **PROPERTY DESCRIPTION**

±24.98-Acre Lot For Sale

### LOCATION DESCRIPTION

Half (½) Mile to High Traffic Commercial Center Four (4) Miles to Route 80 Interchange 27A/B Across From Multi-Tenant Retail Center & Office Park Curb Cut Directly to Route 206 Northbound

### **PROPERTY HIGHLIGHTS**

- Total Property Size: ±24.98 Acres
- Improvement: ±5,568 SF Retail Building
- Frontage: 946 Feet Along Route 206 N
- Zoning: C-2 Commercial
- Highest Use: Commercial Redevelopment
- Vicinity: Commercial / State Highway
- Traffic Count: ±22,000 Vehicles Per Day
- Taxes: \$74,425.20 (2019)