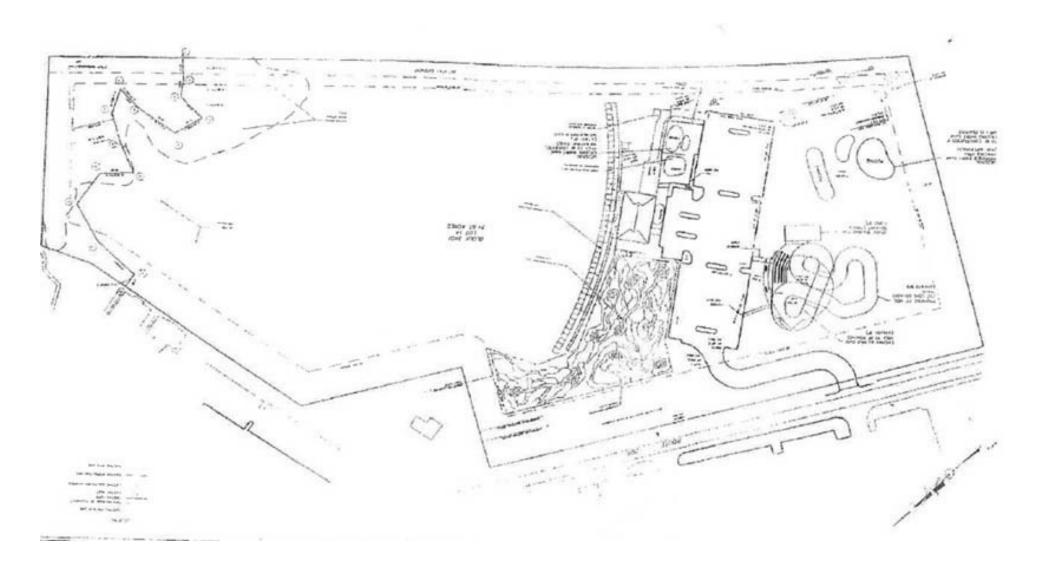

### **PROPERTY DESCRIPTION**

±24.98-Acre Lot For Sale

### **PROPERTY HIGHLIGHTS**

- Total Property Size: ±24.98 Acres
- Improvement: ±5,568 SF Retail Building
- Frontage: 946 Feet Along Route 206 N
- Zoning: C-2 Commercial
- Highest Use: Commercial Redevelopment
- Vicinity: Commercial / State Highway
- Traffic Count: ±22,000 Vehicles Per Day
- Taxes: \$74,425.20 (2019)