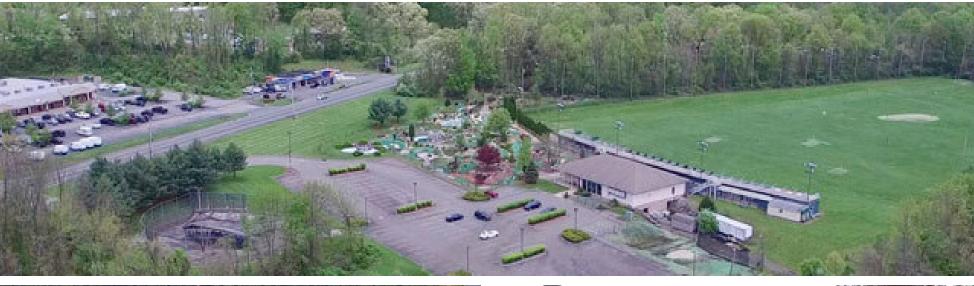

### **PROPERTY DESCRIPTION**

±24.98-Acre Lot For Sale

### LOCATION DESCRIPTION

Half (½) Mile to High Traffic Commercial Center Four (4) Miles to Route 80 Interchange 27A/B Across From Multi-Tenant Retail Center & Office Park Curb Cut Directly to Route 206 Northbound

### **PROPERTY HIGHLIGHTS**

- Total Property Size: ±24.98 Acres
- Improvement: ±5,568 SF Retail Building
- Frontage: 946 Feet Along Route 206 N
- Zoning: C-2 Commercial
- Highest Use: Commercial Redevelopment
- Vicinity: Commercial / State Highway
- Traffic Count: ±22,000 Vehicles Per Day
- Taxes: \$74,425.20 (2019)