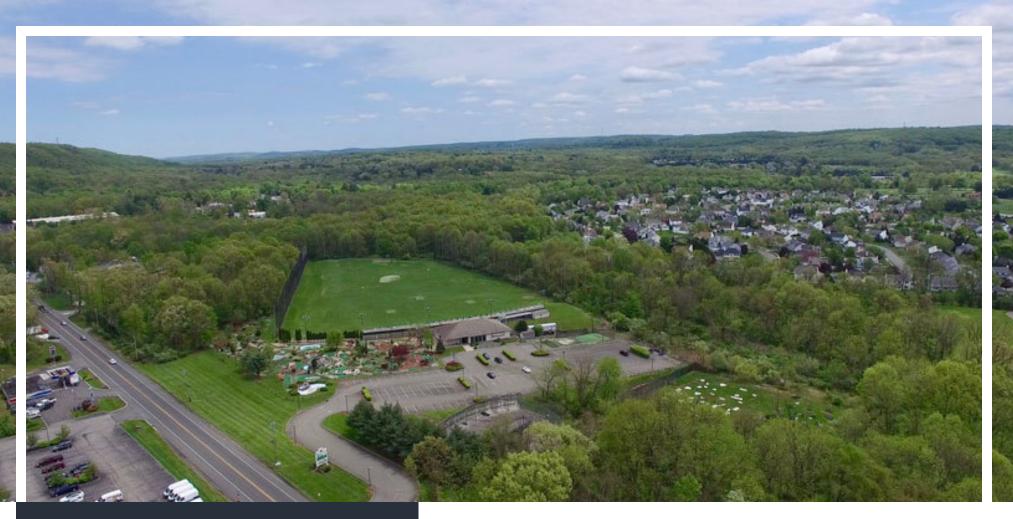

### **PROPERTY DESCRIPTION**

±24.98-Acre Lot For Sale

### LOCATION DESCRIPTION

Half (½) Mile to High Traffic Commercial Center Four (4) Miles to Route 80 Interchange 27A/B Across From Multi-Tenant Retail Center & Office Park Curb Cut Directly to Route 206 Northbound

### **PROPERTY HIGHLIGHTS**

- Total Property Size: ±24.98 Acres
- Improvement: ±5,568 SF Retail Building
- Frontage: 946 Feet Along Route 206 N
- Zoning: C-2 Commercial
- Highest Use: Commercial Redevelopment
- Vicinity: Commercial / State Highway
- Traffic Count: ±22,000 Vehicles Per Day
- Taxes: \$74,425.20 (2019)