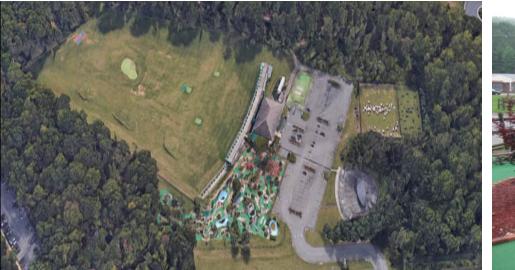

### **PROPERTY DESCRIPTION**

±24.98-Acre Lot For Sale

### LOCATION DESCRIPTION

Half (½) Mile to High Traffic Commercial Center Four (4) Miles to Route 80 Interchange 27A/B Across From Multi-Tenant Retail Center & Office Park Curb Cut Directly to Route 206 Northbound

### **PROPERTY HIGHLIGHTS**

- Total Property Size: ±24.98 Acres
- Improvement: ±5,568 SF Retail Building
- Frontage: 946 Feet Along Route 206 N
- Zoning: C-2 Commercial
- Highest Use: Commercial Redevelopment
- Vicinity: Commercial / State Highway
- Traffic Count: ±22,000 Vehicles Per Day
- Taxes: \$74,425.20 (2019)