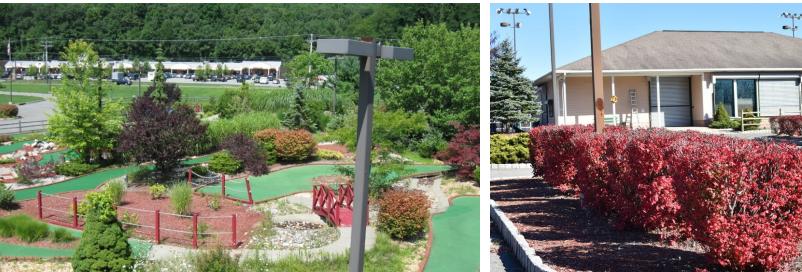

### **PROPERTY DESCRIPTION**

±24.98-Acre Lot For Sale

### **PROPERTY HIGHLIGHTS**

- Total Property Size: ±24.98 Acres
- Improvement: ±5,568 SF Retail Building
- Frontage: 946 Feet Along Route 206 N
- Zoning: C-2 Commercial
- Highest Use: Commercial Redevelopment
- Vicinity: Commercial / State Highway
- Traffic Count: ±22,000 Vehicles Per Day
- Taxes: \$74,425.20 (2019)