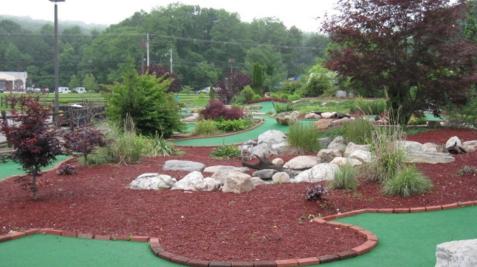

### **PROPERTY DESCRIPTION**

±24.98-Acre Lot For Sale

### **PROPERTY HIGHLIGHTS**

- Total Property Size: ±24.98 Acres
- Improvement: ±5,568 SF Retail Building
- Frontage: 946 Feet Along Route 206 N
- Zoning: C-2 Commercial
- Highest Use: Commercial Redevelopment
- Vicinity: Commercial / State Highway
- Traffic Count: ±22,000 Vehicles Per Day
- Taxes: \$74,425.20 (2019)