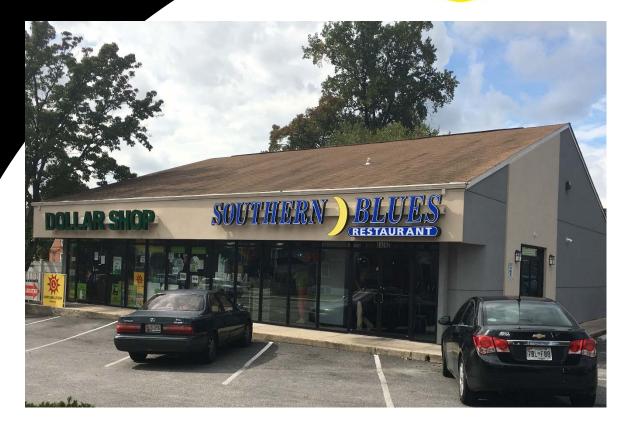

### AVAILABLE FOR LEASE

Suite 1 - 1512 s.f.

- Currently Built out for general retail
- Very busy foot traffic
- Adjacent to Southern Blues restaurant
- Available with 30-60 days notice

#### **PROPERTY FEATURES**

- Highly visible freestanding building direct visibility along Harford Road
- Large pylon signage available
- 24 parking spaces
- Zoning: BL-AS
- Traffic count: Harford Road-23,062 ADT