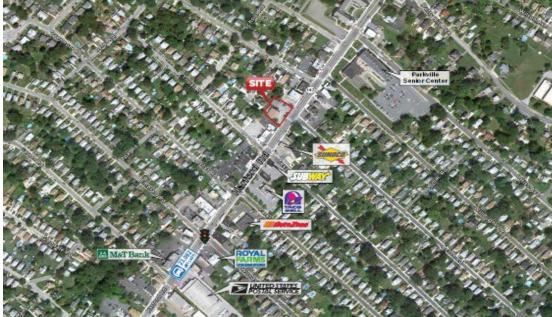

#### **PROPERTY FEATURES**

- Highly visible freestanding building direct visibility along Harford Road
- Large pylon signage available
- 24 parking spaces
- Zoning: BL-AS
- Traffic count: Harford Road-23,062 ADT