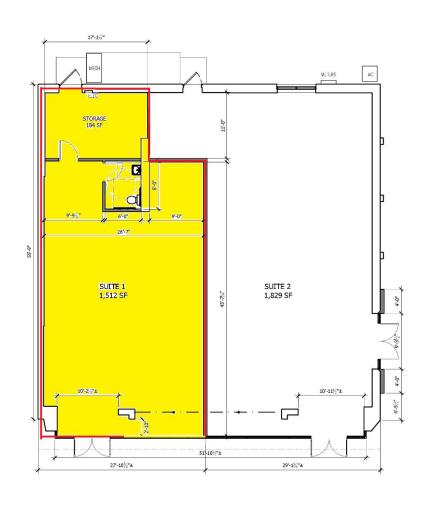

### AVAILABLE FOR LEASE

Suite 1 - 1512 s.f.

- Currently Built out for general retail
- Very busy foot traffic
- Adjacent to Southern Blues restaurant
- Available with 30-60 days notice