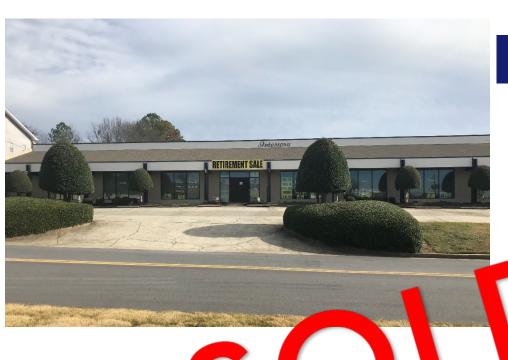

#### Property Profile - Building I (Office & Warehouse)

• Building I: Retail and Warehouse

• Total SF: 11,296 SF

• +/- 8200 SF Retail Corner

• +/- 3096 Warehouse attached

• Height: 10fl

Year