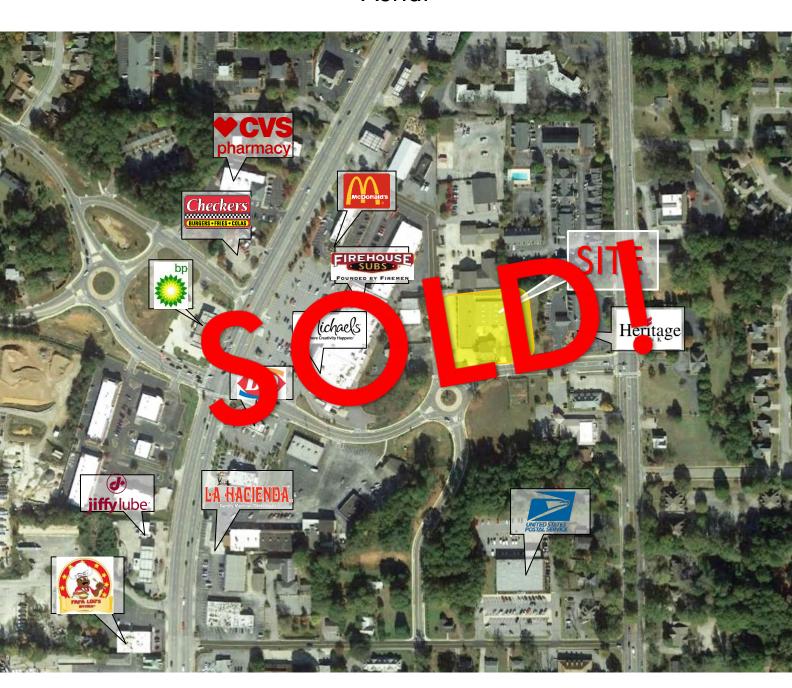

k Cell: 770.652.1844





#### Property Profile - Building I (Office & Warehouse)

• Building I: Retail and Warehouse

• Total SF: 11,296 SF

• +/- 8200 SF Retail Corner

• +/- 3096 Warehouse attached

• Height: 10fl

Year

### Property Profile – Building 2 (House)

Building 2: House +/- 3705 SF

Year Built: 1988

Possible uses: office/retail/house



For more information please contact: Brent Randolph Cell: 770.318.6815 James Clark Cell: 770.652.1844



# Property Profile – Building 3 (Warehouse)

Building 3: Warehouse

- +/- 6992 SF
- Year Built 1988
- Dock door- 18 ft Clear



### Property Profile – Land

• Land: +/- 0.53 acre lot

Zoning: C-1

• All utilities and sewer

For more information please contact:

Brent Randolph Cell: 770.318.6815 James Clark Cell: 770.652.1844



## Aerial