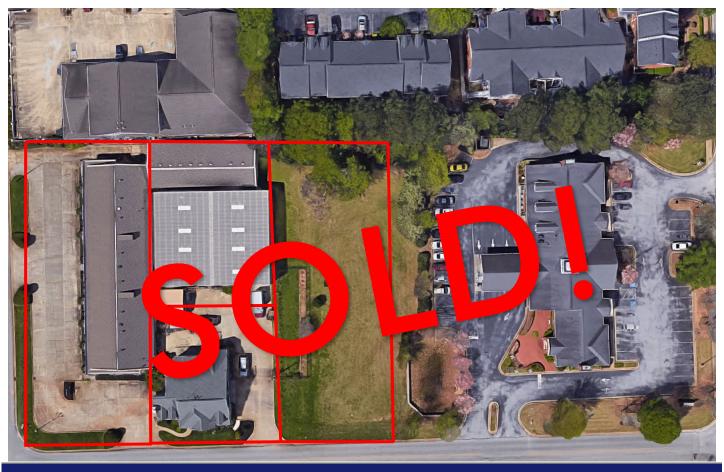

## Aerial

### **Property Description**

Randolph Williamson is pleased to exclusively offer this retail opportunity. The property is located in Fayette County within Fayetteville city limits. The property is strategically located at the corner of Kathi Ave making it easy to access Ga Hwy 85 and North Jeff Davis Rd. Fayetteville is a growing community located between Interstate 75 and Interstate 85.

• Total SF: +/- 21,993

• +/- 1.73 acres

Traffic Count:-33,000 on Hwy 92-16,900 on Jeff Davis

• Sales Price: \$1,399,000

Zoned: C1 (Downtown Commercial)

County: Fayette

• City: Fayetteville

For more information please contact: Brent Randolph Cell: 770.318.6815