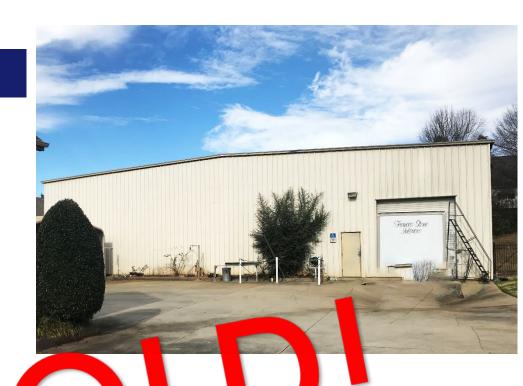

# Property Profile – Building 3 (Warehouse)

Building 3: Warehouse

- +/- 6992 SF
- Year Built 1988
- Dock door- 18 ft Clear