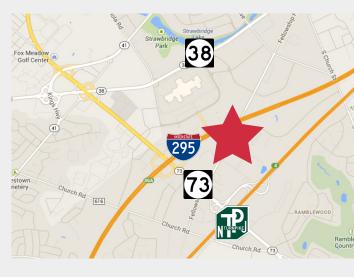

#### **Property Description**

Eastgate Business Center is an eight building office and flex park with ideal access to all of Southern New Jersey's major highways. Eastgate is less than one mile from Exit 4 of the NJ Turnpike and is easily accessible from Routes 73, 38 and Exit 36 of I-295. In addition to the Class A location, Eastgate also features on-site management and ample parking.