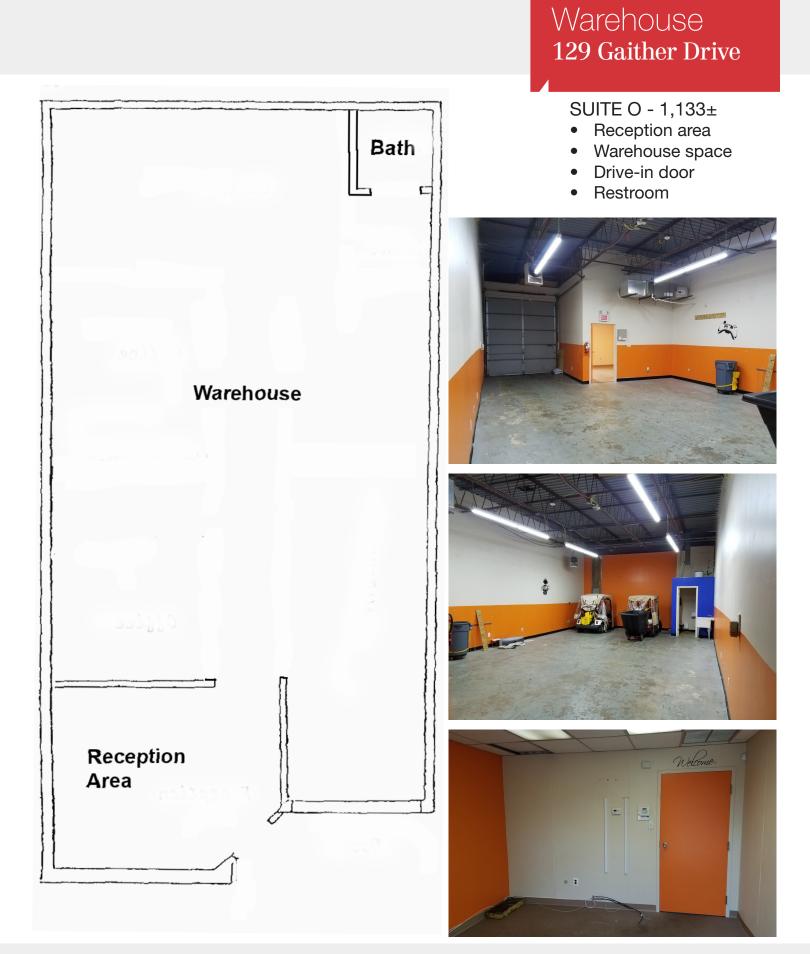

#### Warehouse 129 Gaither Drive

SUITE K - 1,133±

- Reception area
- Warehouse space
- Drive-in door
- Restroom

21 Roland Avenue Mount Laurel, New Jersey +1 856 234 9600 naimertz.com

21 Roland Avenue Mount Laurel, New Jersey +1 856 234 9600 naimertz.com