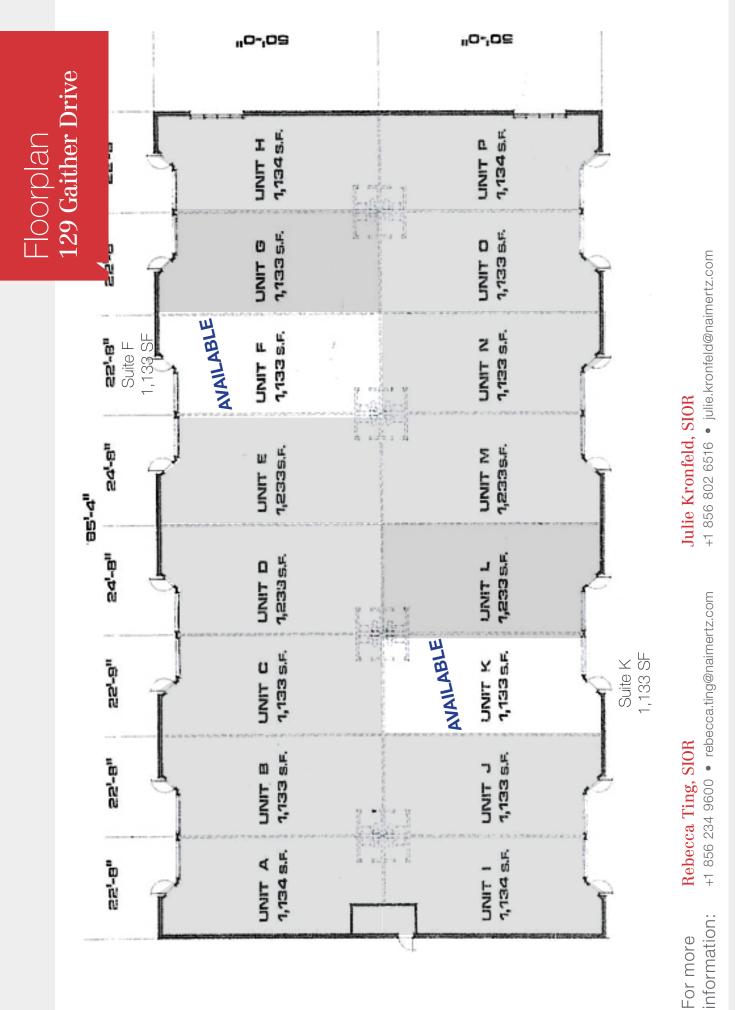

#### **Building 129** Availability

Suite F 1,133± RSF Suite K 1.133± RSF

PROPERTY OR ANY HAZARDS CONTAINED THEREIN ARE ANY TO BE IMPLIED.

NO WARRANTY OR REPRESENTATION, EXPRESS OR IMPLIED, IS MADE AS TO THE ACCURACY OF THE

#### Warehouse 129 Gaither Drive

SUITE K - 1,133±

- Reception area
- Warehouse space
- Drive-in door
- Restroom

21 Roland Avenue Mount Laurel, New Jersey +1 856 234 9600 naimertz.com

21 Roland Avenue Mount Laurel, New Jersey +1 856 234 9600 naimertz.com