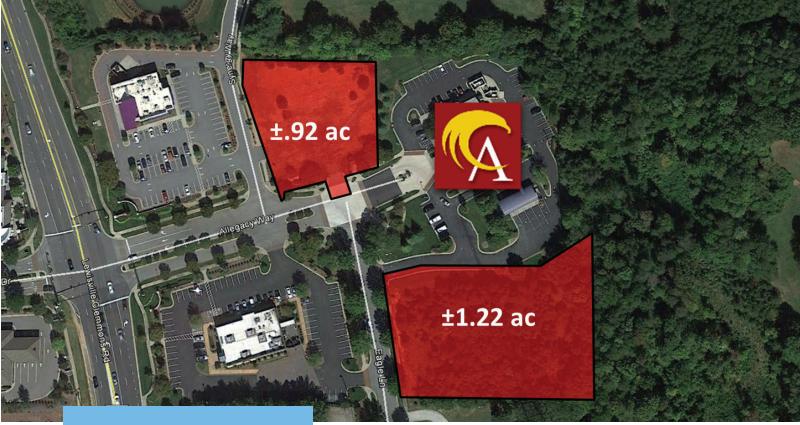

KEY FEATURES

- Parcel 1 .92 Acres \$500,000
- Parcel 2 122 Acres \$640,000
- Zoned LB-S
- Located in high growth corridor of Clemmons across from the new Publix Grocery Store Development
- Stoplight Access (Allegacy Way)
- Ideal for service refail, general and medical offices

## 2289 SYNERGY WAY & 2365 EAGLE LN

Clemmons, NC 27012

Located in high growth corridor of Clemmons across from the new Peace Haven Village will be a ±85,938 SF shopping center anchored by Publix, located near I-40 on Lewisville-Clemmons Road at Peace Haven Road. The property offers excellent visibility and access with ample parking, as well as proximity to the Jerry Long Family YMCA, Morgan Elementary School, and the new Novant Health Hospital. Join tenants Panera Bread, Pet Supermarket, Lee Nails, SportClips, and Moe's Southwest Grill.

## PRIME OUT-PARCELS FOR SALE IN CLEMMONS, NC

| LOCATION      |                                 |         |         |        |       |
|---------------|---------------------------------|---------|---------|--------|-------|
| Address       | 2289 Synergy Way, 2365 Eagle Ln |         | Zip     |        | 27012 |
| City          | Clemmons                        | County  | Forsyth | Zoning | LB-S  |
| DETAILS       |                                 |         |         |        |       |
| Property Type | Land                            | Acres ± | 2.14    |        |       |
| PRICING       |                                 |         |         |        |       |
| Price         | \$1,140,000                     |         |         |        |       |