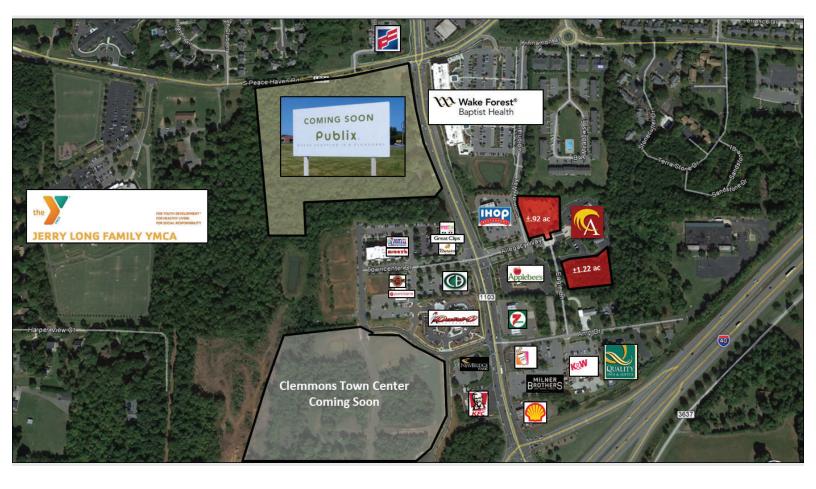

## 2289 SYNERGY WAY & 2365 EAGLE LN

Clemmons, NC 27012

Located in high growth corridor of Clemmons across from the new Peace Haven Village will be a ±85,938 SF shopping center anchored by Publix, located near I-40 on Lewisville-Clemmons Road at Peace Haven Road. The property offers excellent visibility and access with ample parking, as well as proximity to the Jerry Long Family YMCA, Morgan Elementary School, and the new Novant Health Hospital. Join tenants Panera Bread, Pet Supermarket, Lee Nails, SportClips, and Moe's Southwest Grill.

KEY FEATURES

- Parcel 1 .92 Acres \$500,000
- Parcel 2 122 Acres \$640,000
- Zoned LB-S
- Located in high growth corridor of Clemmons across from the new Publix Grocery Store Development
- Stoplight Access (Allegacy Way)
- Ideal for service refail, general and medical offices