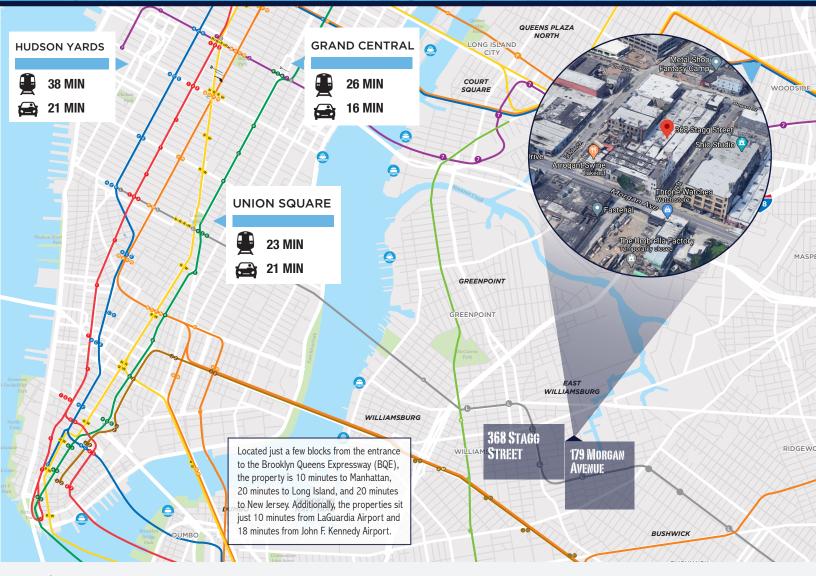

.com RANI BENDARY 718 512 2106 rani.bendary@cushwake.com



368 STAGG STREE 79 MORGAN AVENUE •

## PRIME EAST WILLIAMSBURG INDUSTRIAL SPACE

## STAGG STREET

150' FRONTAGE DRIVE-IN OVERHEAD DRIVE-IN OVERHEAD 368 STAGG STREET 15,000 SF

179 Morgan **AVENUE** 

13,100 SF

MORGAN AVENUE

DRIVE-IN OVERHEAD

28,100 SF ENTIRE GROUND FLOOR

**POSSESSION Immediate** 

RENT \$22.50 Gross

**TERM Flexible** 



FOR MORE INFORMATION, PLEASE CONTACT:

JOSHUA KLEINBERG 718 512 2612 joshua.kleinberg@cushwake.com STEPHEN PREUSS 718 512 2118 stephen.preuss@cushwake.com

ANDREAS EFTHYMIOU 718 512 2621 andreas.efthymiou@cushwake.com DALE BRAVERMAN 718 512 2623 dale.braverman@cushwake.com RANI BENDARY 718 512 2106 rani.bendary@cushwake.com

## SECULIAN NEW YORK CITY

## 179 Morgan Avenue - 368 Stagg Street



CUSHMAN & WAKEFIELD

FOR MORE INFORMATION, PLEASE CONTACT:

JOSHUA KLEINBERG 718 512 2612 joshua.kleinberg@cushwake.com STEPHEN PREUSS 718 512 2118 stephen.preuss@cushwake.com ANDREAS EFTHYMIOU 718 512 2621 andreas.efthymiou@cushwake.com

DALE BRAVERMAN 718 512 2623 dale.braverman@cushwake.com RANI BENDARY 718 512 2106 rani.bendary@cushwake.com

©2020 Cushman & Wakefield. All rights reserved. The information contained in this communication is strictly confidential. This information has been obtained from sources believed to be reliable but has not been verified. NO WARRANTY OR REPRESENTATION, EXPRESS OR IMPLIED, IS MADE AS TO THE CONDITION OF THE PROPERTY (OR PROPERTIES) REFERENCED HEREIN OR AS TO THE ACCURACY OR COMPLETENESS OF THE INFORMATION CONTAINED HEREIN, AND SAME IS SUBMITTED SUB