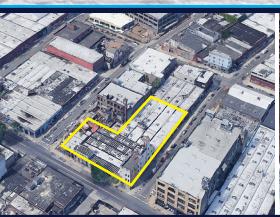

179 Worgan Avenue - 368 Stagg Street

PRIME EAST WILLIAMSBURG INDUSTRIAL SPACE

28,100 SF ENTIRE GROUND FLOOR FOR IMMEDIATE LEASE

179 Morgan Avenue 368 Stagg Street ENTIRE GROUND 13,100 SF 15,000 SF 28,100 SF DYNAMIC ONE-OF-A-KIND INDUSTRIAL FACILITY LOCATED IN THE HEART OF EAST WILLIAMSBURG THAT CAN BE LEASED SEPARATELY OR TOGETHER.

368 STAGG STREE 79 MORGAN AVENUE •