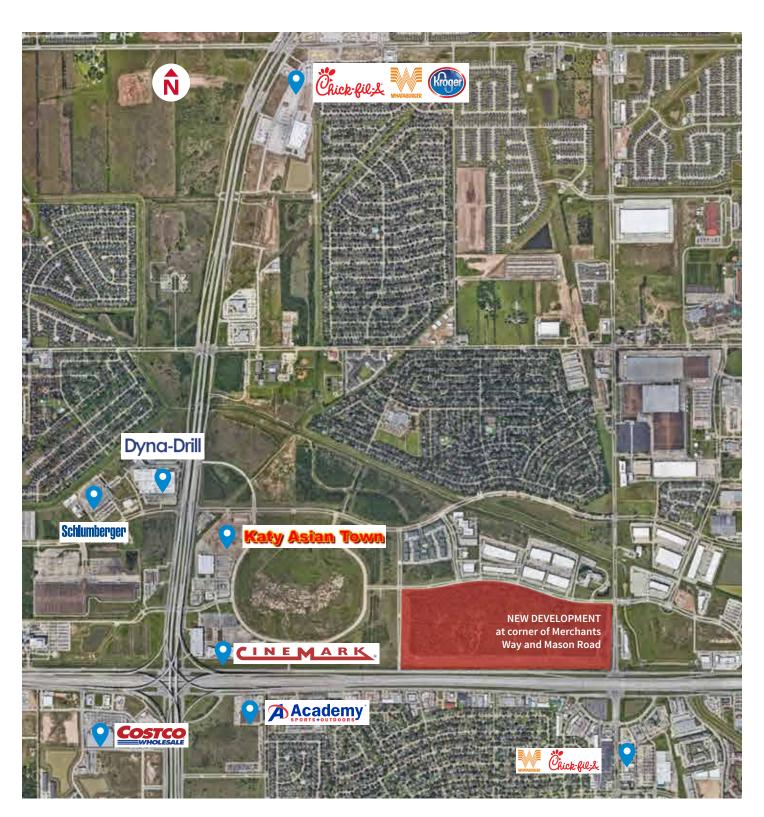

### 21,674 s.f. available with 2,900 s.f. office space

Ten West Crossing 6 22240 Merchants Way, Suite 130 | Katy, TX 77449