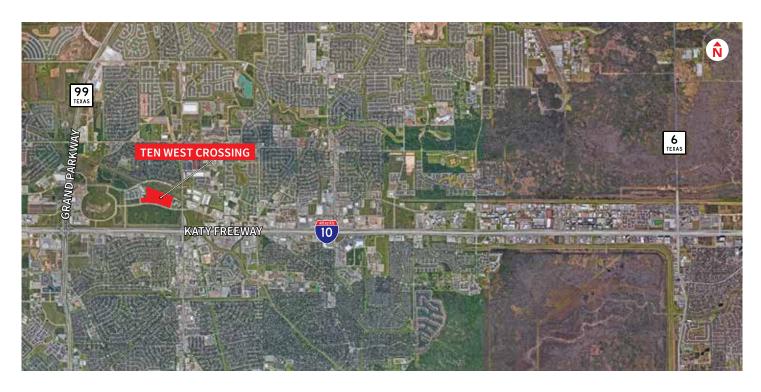

### Location:

Ten West Crossing 6, 22240 Merchants Way is positioned on the northeast side of the Grand Parkway (99) and Interstate 10, which is located outside the city limits in Fort Bend County. The park offers convenient access to all major south/southwest thoroughfares (I-10, Beltway 8, Grand Parkway and Highway 6).

## Ten West Crossing 6 22240 Merchants Way, Suite 130 Katy, TX 77449