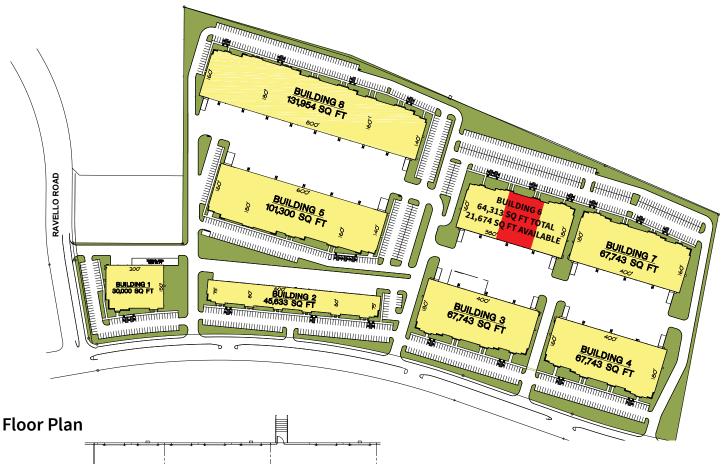

ghway 6
- Lease Rate: Call Broker

### Location:

Ten West Crossing 6, 22240 Merchants Way is positioned on the northeast side of the Grand Parkway (99) and Interstate 10, which is located outside the city limits in Fort Bend County. The park offers convenient access to all major south/southwest thoroughfares (I-10, Beltway 8, Grand Parkway and Highway 6).

## Ten West Crossing 6 22240 Merchants Way, Suite 130 Katy, TX 77449

### Richard Quarles, SIOR

+1 713 888 4019

richard.quarles@am.jll.com

#### Jarret Venghaus, SIOR

+1 713 888 4035

jarret.venghaus@am.jll.com

#### **Geoff Perrott**

+1 713 888 4072 geoff.perrott@am.jll.com







# For Lease

### 21,674 s.f. available with 2,900 s.f. office space

Ten West Crossing 6 22240 Merchants Way, Suite 130 | Katy, TX 77449

### Site Plan











### 21,674 s.f. available with 2,900 s.f. office space

Ten West Crossing 6 22240 Merchants Way, Suite 130 | Katy, TX 77449









# For Lease

### 21,674 s.f. available with 2,900 s.f. office space

Ten West Crossing 6 22240 Merchants Way, Suite 130 | Katy, TX 77449