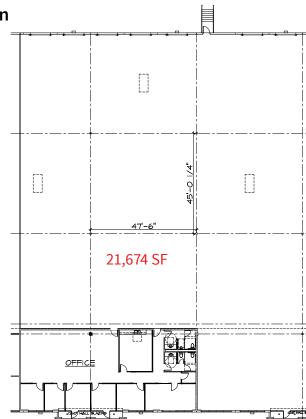

### Site features:

- 21,674 s.f. Total
- 2,900 s.f. Office Space
- 2.4:1,000 Parking Ratio
- ESFR Sprinkler System
- 24' Clear Height
- 45' x 50' Typical Column Spacing
- 7 Dock-High, Rear Loading Doors
- Easy access to I-10, Beltway 8, Grand Parkway and Highway 6
- Lease Rate: Call Broker