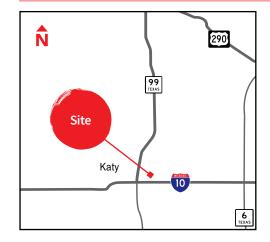

### Location:

Ten West Crossing 6, 22240 Merchants Way is positioned on the northeast side of the Grand Parkway (99) and Interstate 10, which is located outside the city limits in Fort Bend County. The park offers convenient access to all major south/southwest thoroughfares (I-10, Beltway 8, Grand Parkway and Highway 6).