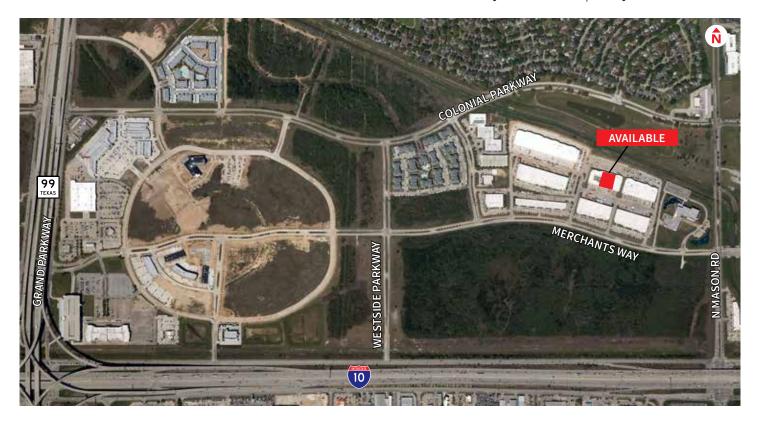

### Location:

Ten West Crossing 6, 22240 Merchants Way is positioned on the northeast side of the Grand Parkway (99) and Interstate 10, which is located outside the city limits in Fort Bend County. The park offers convenient access to all major south/southwest thoroughfares (I-10, Beltway 8, Grand Parkway and Highway 6).