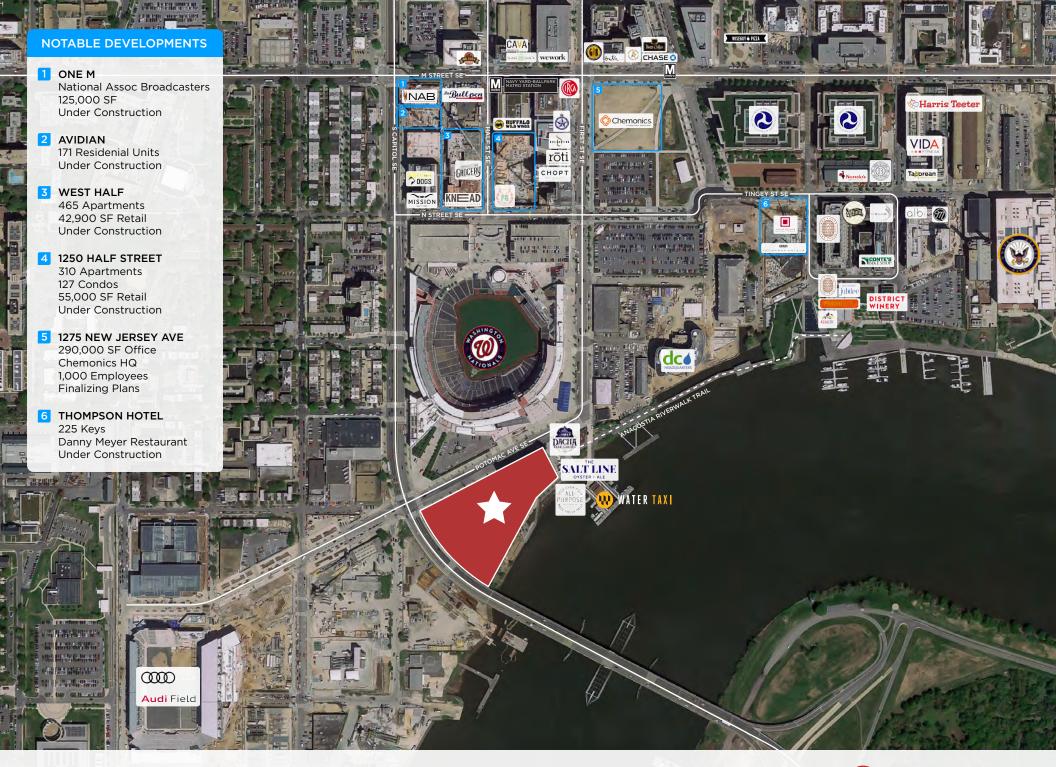

**Square Footage |** 5,111 RSF

Timing | Immediate

Rent/Nets | Pricing Upon Request

A CAPITOL RIVERFRONT PROPERTY

## **CONTACT**

David Dochter 202.971.8989 david@dochalex.com

Matthew Alexander 202.971.8788 matthew@dochalex.com

### **HIGHLIGHTS**

- Unbeatable location directly between the newly renovated Anacostia Riverfront and the Nationals Baseball Stadium which hosts 2.5M fans each year. The space is also only two blocks from the brand new Audi MLS Stadium
- Huge branding potential with wrap around frontage and 24' ceiling heights

## **NEARBY TENANTS**























# THE MAREN

## **SPECS**

**Square footage** | 5,111 RSF

**Frontage** 67'4" frontage along the waterfront

Ceiling Heights | 24'

**Timing** | Q4 2019

**Rent** | Available upon request

### CONTACT

**David Dochter** 

202.971.8989 david@dochalex.com

**Matthew Alexander** 

202.971.8788 matthew@dochalex.com

Laura Bellantoni

202.763.7213 laura@dochalex.com

DOCHALEX.COM



ANACOSTIARINA











OFFICE ANCHORS
IN NAVY YARD

NATIONALS PARK ATTENDENCE

AVERAGE METRO RIDERS
AT NAVY YARD METRO

RESIDENTIAL GROWTH
UNITS UNDER DEVELOPMENT



2.5M

7,658

5,202

| DEMOGRAPHICS              | .5 Miles | 1 Miles   |
|---------------------------|----------|-----------|
| POPULATION                | 5,287    | 16,556    |
| AVG HOUSEHOLD INCOME      | \$72,489 | \$125,971 |
| TOTAL HOUSING