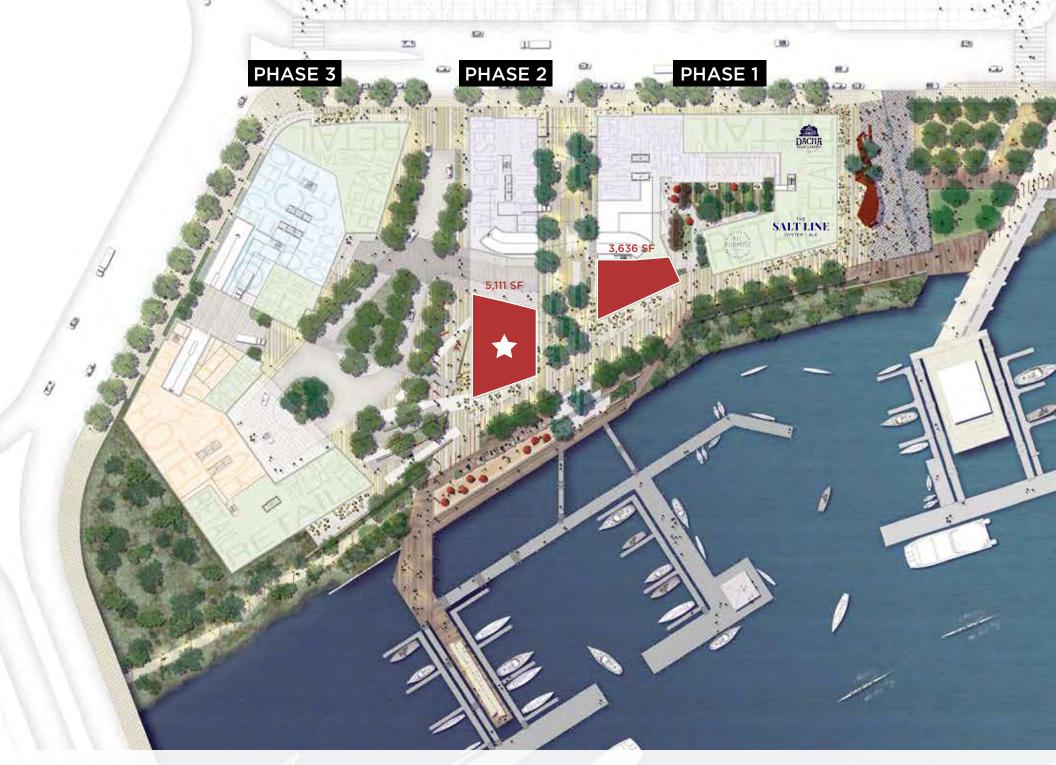

**Square Footage |** 5,111 RSF

Timing | Immediate

Rent/Nets | Pricing Upon Request

A CAPITOL RIVERFRONT PROPERTY

## **SPECS**

**Square footage** | 5,111 RSF

**Frontage** 67'4" frontage along the waterfront

Ceiling Heights | 24'

**Timing** | Q4 2019

**Rent** | Available upon request