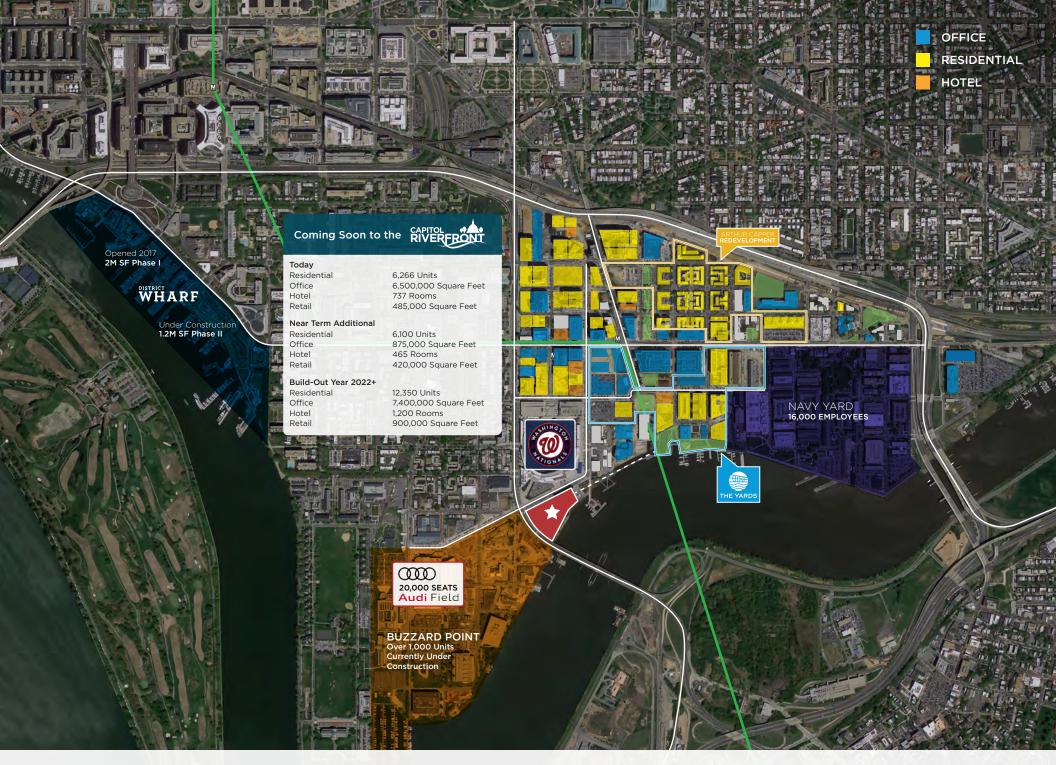

### **HIGHLIGHTS**

- Unbeatable location directly between the newly renovated Anacostia Riverfront and the Nationals Baseball Stadium which hosts 2.5M fans each year. The space is also only two blocks from the brand new Audi MLS Stadium
- Huge branding potential with wrap around frontage and 24' ceiling heights