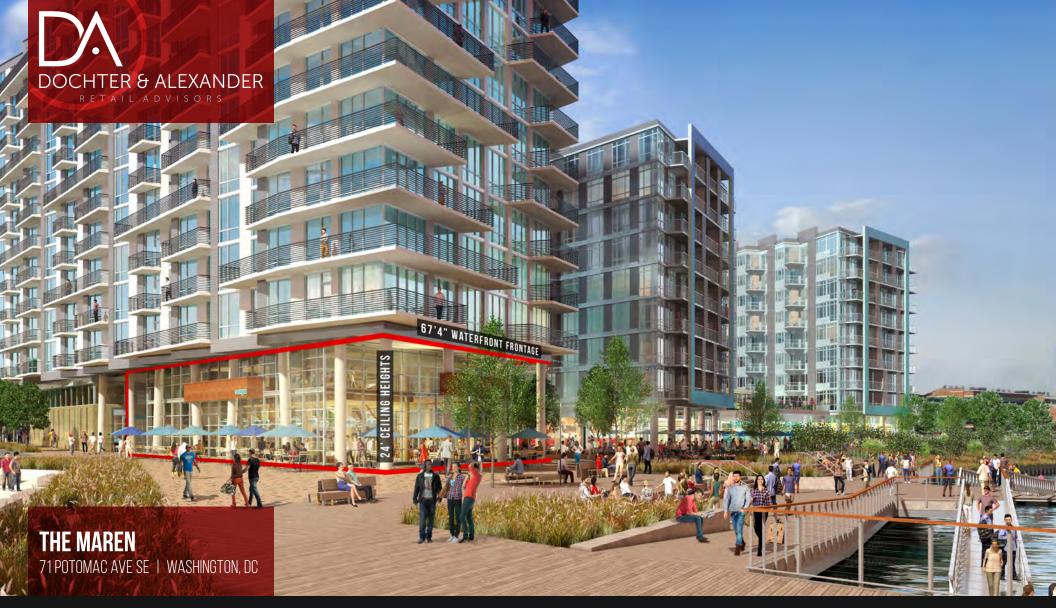

# THE MAREN

## **SPECS**

**Square footage** | 5,111 RSF

**Frontage** 67'4" frontage along the waterfront

Ceiling Heights | 24'

**Timing** | Q4 2019

**Rent** | Available upon request

### **HIGHLIGHTS**

- Unbeatable location directly between the newly renovated Anacostia Riverfront and the Nationals Baseball Stadium which hosts 2.5M fans each year. The space is also only two blocks from the brand new Audi MLS Stadium
- Huge branding potential with wrap around frontage and 24' ceiling heights