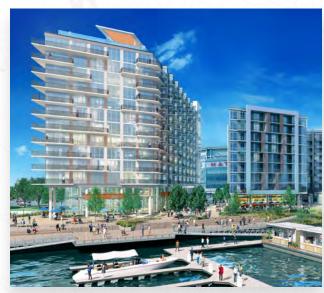

xander 202.971.8788 matthew@dochalex.com

### **HIGHLIGHTS**

- Unbeatable location directly between the newly renovated Anacostia Riverfront and the Nationals Baseball Stadium which hosts 2.5M fans each year. The space is also only two blocks from the brand new Audi MLS Stadium
- Huge branding potential with wrap around frontage and 24' ceiling heights

## **NEARBY TENANTS**























# THE MAREN

## **SPECS**

**Square footage** | 5,111 RSF

**Frontage** 67'4" frontage along the waterfront

Ceiling Heights | 24'

**Timing** | Q4 2019

**Rent** | Available upon request

### CONTACT

**David Dochter** 

202.971.8989 david@dochalex.com

**Matthew Alexander** 

202.971.8788 matthew@dochalex.com

Laura Bellantoni

202.763.7213 laura@dochalex.com

DOCHALEX.COM



ANACOSTIARINA











OFFICE ANCHORS
IN NAVY YARD

NATIONALS PARK ATTENDENCE

AVERAGE METRO RIDERS
AT NAVY YARD METRO

RESIDENTIAL GROWTH
UNITS UNDER DEVELOPMENT



2.5M

7,658

5,202

| DEMOGRAPHICS              | .5 Miles | 1 Miles   |
|---------------------------|----------|-----------|
| POPULATION                | 5,287    | 16,556    |
| AVG HOUSEHOLD INCOME      | \$72,489 | \$125,971 |
| TOTAL HOUSING UNITS       | 3,472    | 10,998    |
| EMPLOYEES                 | 10,085   | 64,349    |
| FOOD AWAY FROM HOME (AVG) | \$3,165  | \$4,947   |