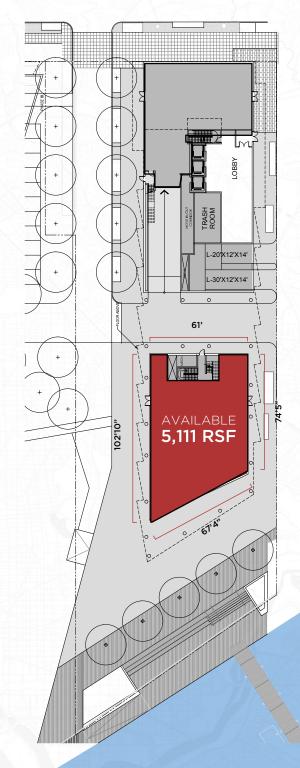

**Square Footage |** 5,111 RSF

Timing | Immediate

Rent/Nets | Pricing Upon Request

A CAPITOL RIVERFRONT PROPERTY

## **SPECS**

**Square footage** | 5,111 RSF

**Frontage** 67'4" frontage along the waterfront

Ceiling Heights | 24'

**Timing** | Q4 2019

**Rent** | Available upon request