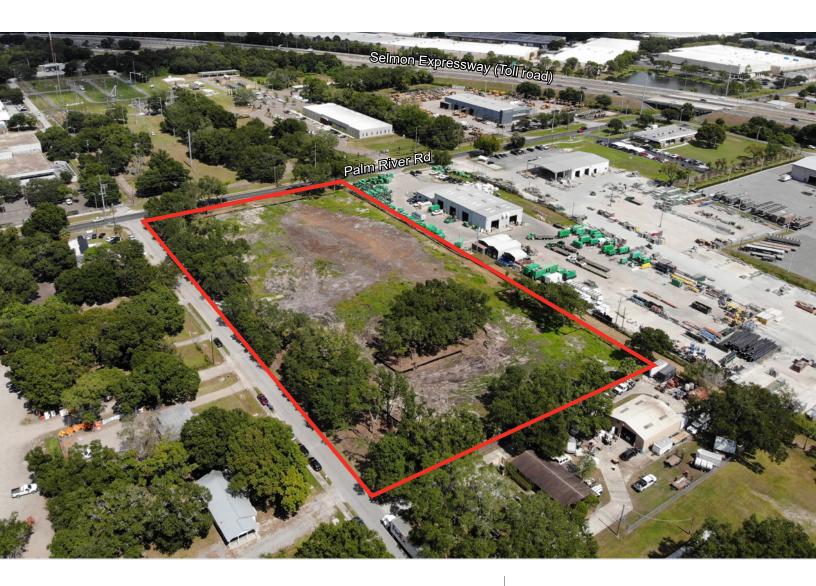

## Tampa, FL 33619 8215 Palm River Road

## Opportunity

- Available for sale or lease
- 15,000 sf proposed warehouse
- Expected delivery is Q1-2020
- Grade level loading
- LED lighting
- 600 AMPS / Three phase power
- 20' minimum clear height
- 1 acre (MOL) outside storage
- Located within 1/2 mile to the Crosstown Expressway and US Highway 301.