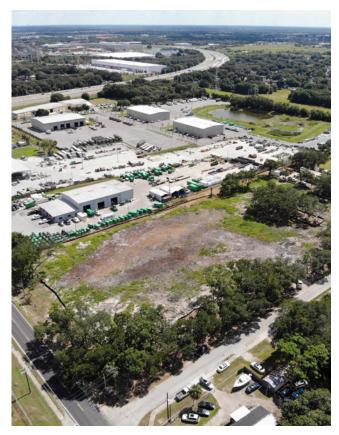

## Tampa, FL 33619 8215 Palm River Road

## Opportunity

- Available for sale or lease
- 15,000 sf proposed warehouse
- Expected delivery is Q1-2020
- Grade level loading
- LED lighting
- 600 AMPS / Three phase power
- 20' minimum clear height
- 1 acre (MOL) outside storage
- Located within 1/2 mile to the Crosstown Expressway and US Highway 301.