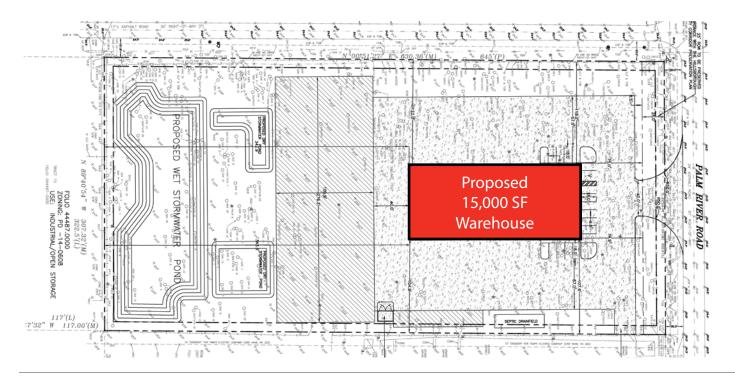

## Opportunity

- Available for sale or lease
- 15,000 sf proposed warehouse
- Expected delivery is Q1-2020
- Grade level loading
- LED lighting
- 600 AMPS / Three phase power
- 20' minimum clear height
- 1 acre (MOL) outside storage
- Located within 1/2 mile to the Crosstown Expressway and US Highway 301.