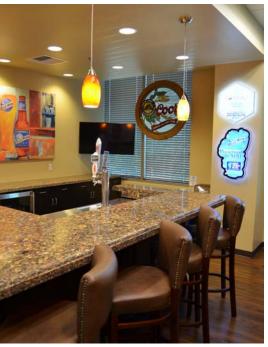

### **Property Features:**

- ±13,109 SF Available For Lease
- Class A+ office space Most furnishings are negotiable
- New TI from shell condition completed just over one year ago
- Master lease expires March 31, 2019
- · No space like it on the market
- MillerCoors Regional office is relocating to Southern CA
- IT room with separate cooling
- High tech wiring in conference rooms, training and bar areas
- Four (4) years left on master lease
- Full service deli in building lobby
- First class fitness center in adjacent building
- Quality tenants include: Charles Schwab, Campell Taylor & Company, Gallagher Bassett Services, Inc, The Burton Law Firm, Legacy Capital Management, Adecco

#### **BUILD-OUT INCLUDES:**

- Reception Area
- Mail/Shipping Room
- Large Conference Room with Seating for 20
- Small Conference Room with Seating for 12
- Print/Copy Room
- Large Storage Room
- Two (2) Small Storage Rooms
- IT Room
- Training Room for 42
- Large Kitchen with Lounge/Bar Area
- Sixteen (16) Fully Furnished Offices
- Twenty Six (26) Work Stations