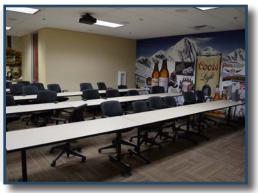

#### **BUILD-OUT INCLUDES:**

- Reception Area
- Mail/Shipping Room
- Large Conference Room with Seating for 20
- Small Conference Room with Seating for 12
- Print/Copy Room
- Large Storage Room
- Two (2) Small Storage Rooms
- IT Room
- Training Room for 42
- Large Kitchen with Lounge/Bar Area
- Sixteen (16) Fully Furnished Offices
- Twenty Six (26) Work Stations