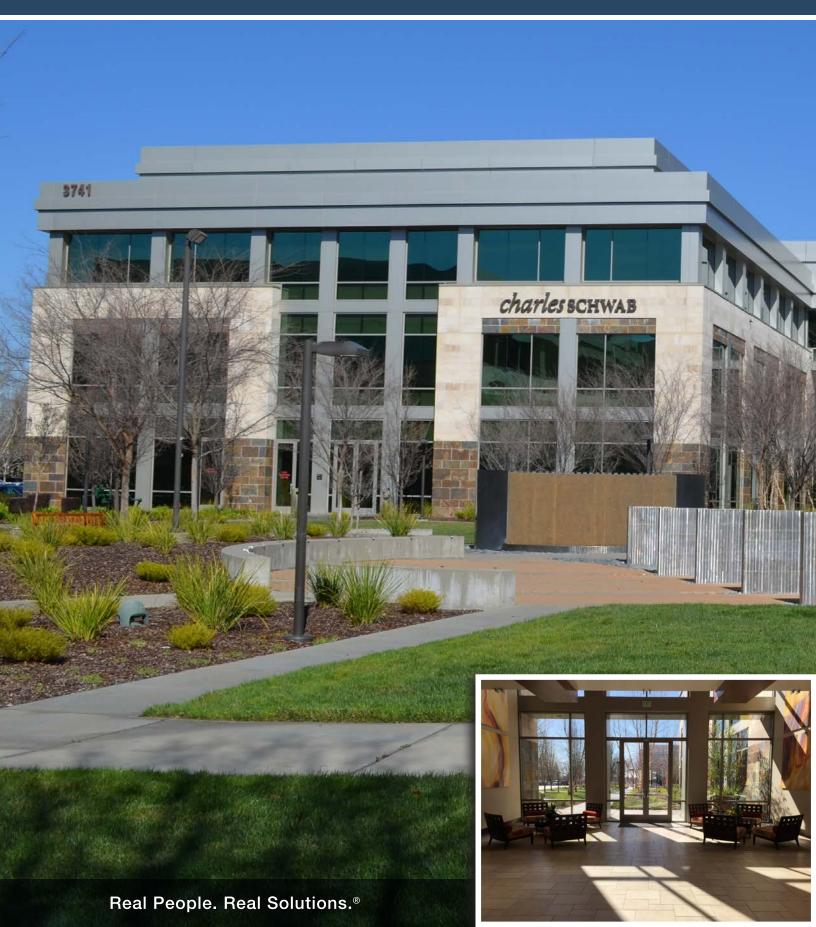

### **Property Features:**

- ±13,109 SF Available For Lease
- Class A+ office space Most furnishings are negotiable
- New TI from shell condition completed just over one year ago
- Master lease expires March 31, 2019
- · No space like it on the market
- MillerCoors Regional office is relocating to Southern CA
- IT room with separate cooling
- High tech wiring in conference rooms, training and bar areas
- Four (4) years left on master lease
- Full service deli in building lobby
- First class fitness center in adjacent building
- Quality tenants include: Charles Schwab, Campell Taylor & Company, Gallagher Bassett Services, Inc, The Burton Law Firm, Legacy Capital Management, Adecco