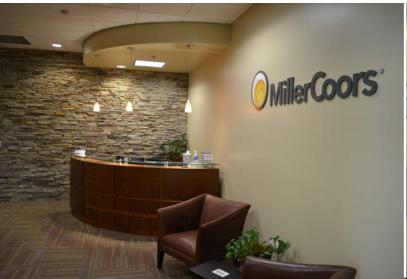

#### **BUILD-OUT INCLUDES:**

- Reception Area
- Mail/Shipping Room
- Large Conference Room with Seating for 20
- Small Conference Room with Seating for 12
- Print/Copy Room
- Large Storage Room
- Two (2) Small Storage Rooms
- IT Room
- Training Room for 42
- Large Kitchen with Lounge/Bar Area
- Sixteen (16) Fully Furnished Offices
- Twenty Six (26) Work Stations