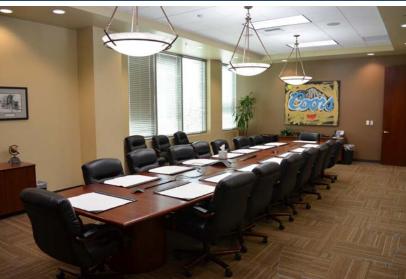

#### **BUILD-OUT INCLUDES:**

- Reception Area
- Mail/Shipping Room
- Large Conference Room with Seating for 20
- Small Conference Room with Seating for 12
- Print/Copy Room
- Large Storage Room
- Two (2) Small Storage Rooms
- IT Room
- Training Room for 42
- Large Kitchen with Lounge/Bar Area
- Sixteen (16) Fully Furnished Offices
- Twenty Six (26) Work Stations