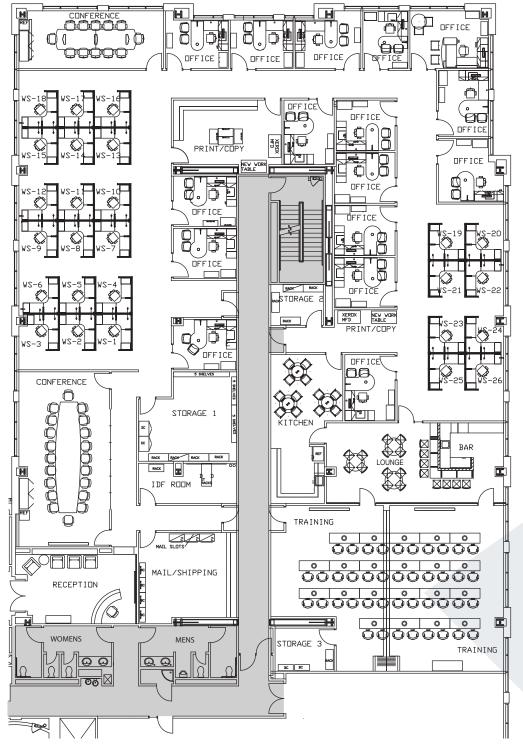

#### **BUILD-OUT INCLUDES:**

- Reception Area
- Mail/Shipping Room
- Large Conference Room with Seating for 20
- Small Conference Room with Seating for 12
- Print/Copy Room
- Large Storage Room
- Two (2) Small Storage Rooms
- IT Room
- Training Room for 42
- Large Kitchen with Lounge/Bar Area
- Sixteen (16) Fully Furnished Offices
- Twenty Six (26) Work Stations