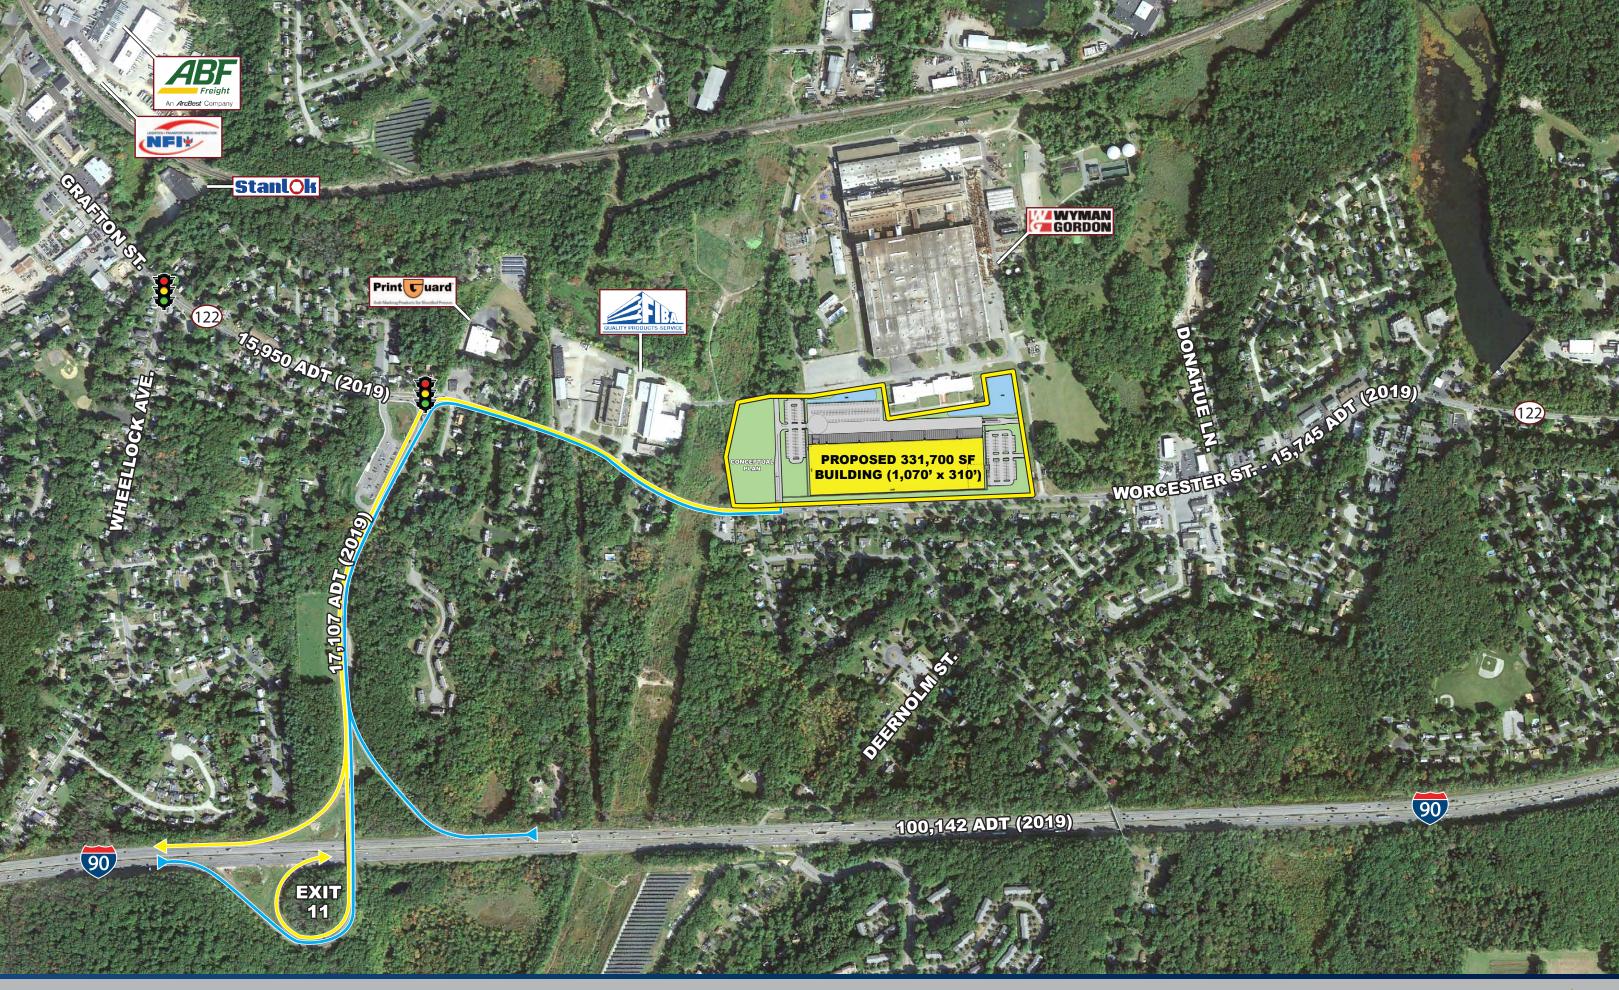

## **Grafton Logistics Center**

- 244 Worcester Street Grafton, MA
- Priority Development Overlay District
- Ground Lease or Build-to-Suit
- 26.2 Acres / Up to 331,700 SF
- 0.5 Miles to I-90 @ Exit 11
- Several Configurations Available
- Multiple Uses Allowed
- 50 Mile Population 7.52 Million
- I-91 54 Miles / 51 Minutes
- I-84 20 Miles / 19 Minutes
- I-495 14 Miles / 12 Minutes

Mike Hotarek mhotarek@easternretail.com Direct: 781-849-9017 • Available:

• Loading

Up to 331,700 SF

**Build-to-Suit** 

Configuration: Build-to-Suit

65

- Office Size:
- <u>Building:</u> 1,070' x 310'
- Loading Docks:
- Drive-in Doors: One
- Lighting: LED Fixtures
- <u>Clear Height:</u> Build-to-Suit
- Fire Protection: ESFR
- Zoning:

mhotarek@easternretail.com Direct: 781-849-9017

CHURCHILL & BANKS

WORCESTER STREET

15,745 ADT (2019)

Mike Hotarek mhotarek@easternretail.com Direct: 781-849-9017

The information above has been obtained from sources believed reliable. While we do not doubt its accuracy, we have not verified it and make no guarantee, warranty or representation about it. It is your responsibility to independently confirm it accuracy and completeness. Any projections, opinions, assumptions or estimates used are for example only and do not represent the current or future performance of the property. The value of this transaction to you depends on tax and othe factors, which should be evaluated by your tax and financial advisors. You and your advisors should conduct a careful, independent investigation of the property to determine to your satisfaction, the suitability of the property for your needs.