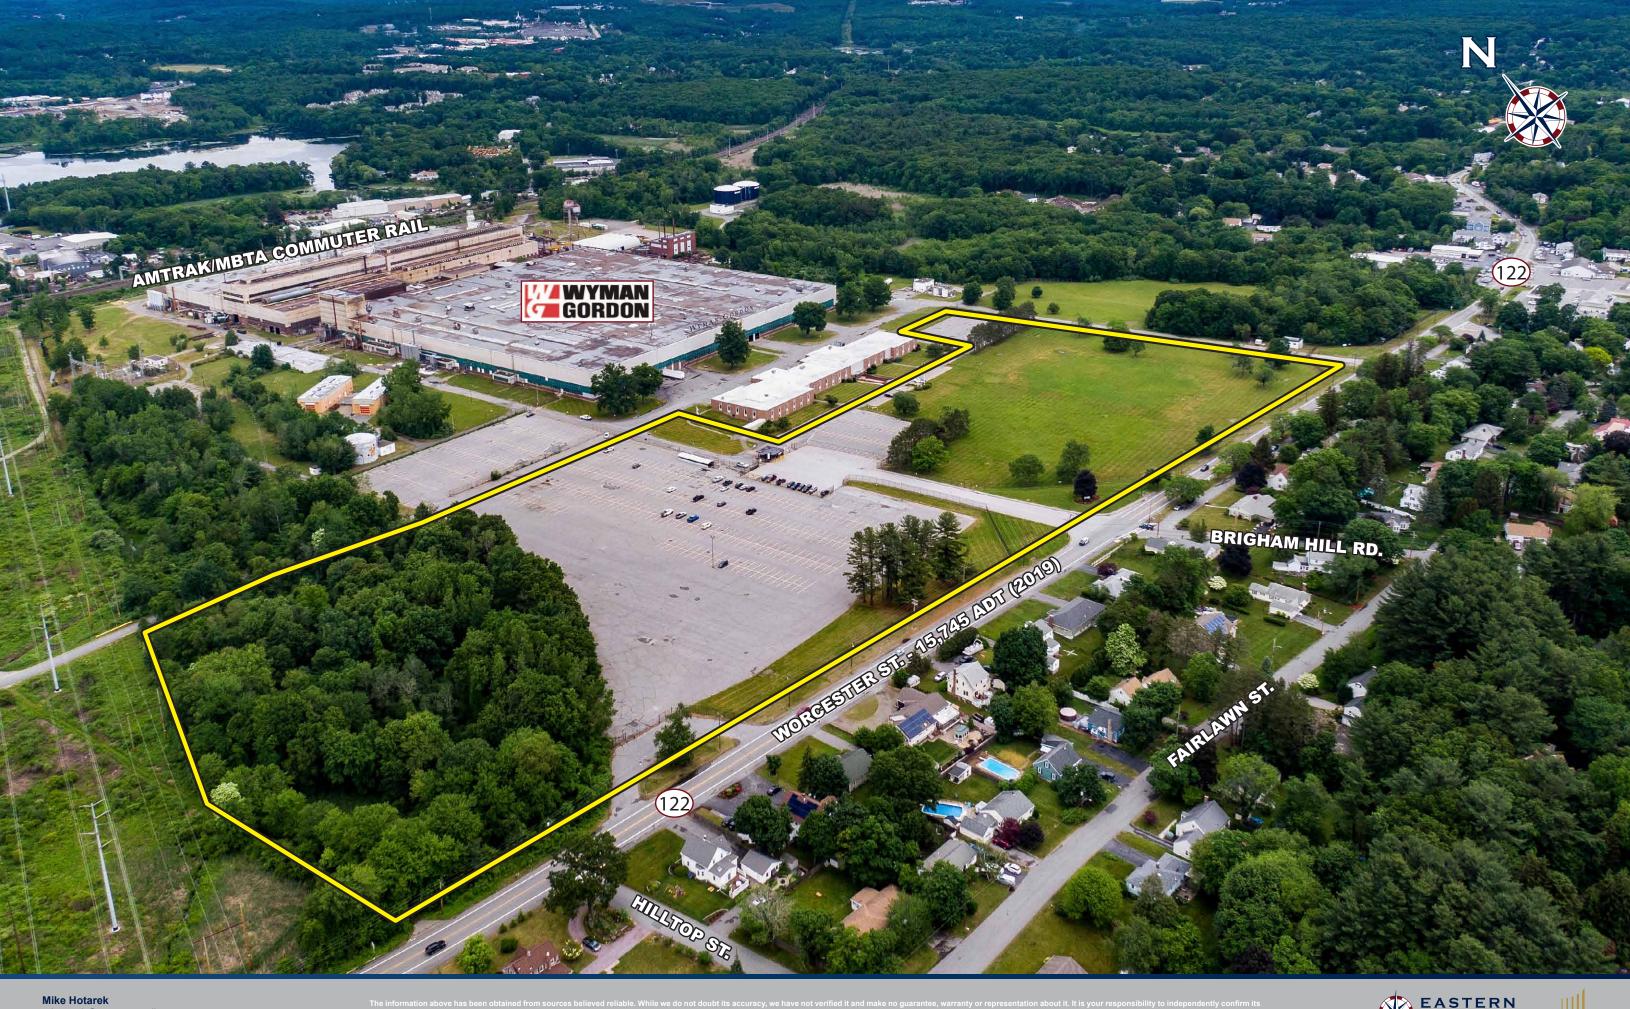

## **Grafton Logistics Center**

- 244 Worcester Street Grafton, MA
- Priority Development Overlay District
- Ground Lease or Build-to-Suit
- 26.2 Acres / Up to 331,700 SF
- 0.5 Miles to I-90 @ Exit 11
- Several Configurations Available
- Multiple Uses Allowed
- 50 Mile Population 7.52 Million
- I-91 54 Miles / 51 Minutes
- I-84 20 Miles / 19 Minutes
- I-495 14 Miles / 12 Minutes

mhotarek@easternretail.com Direct: 781-849-9017

CHURCHILL & BANKS

WORCESTER STREET

15,745 ADT (2019)

Mike Hotarek mhotarek@easternretail.com Direct: 781-849-9017

The information above has been obtained from sources believed reliable. While we do not doubt its accuracy, we have not verified it and make no guarantee, warranty or representation about it. It is your responsibility to independently confirm it accuracy and completeness. Any projections, opinions, assumptions or estimates used are for example only and do not represent the current or future performance of the property. The value of this transaction to you depends on tax and othe factors, which should be evaluated by your tax and financial advisors. You and your advisors should conduct a careful, independent investigation of the property to determine to your satisfaction, the suitability of the property for your needs.