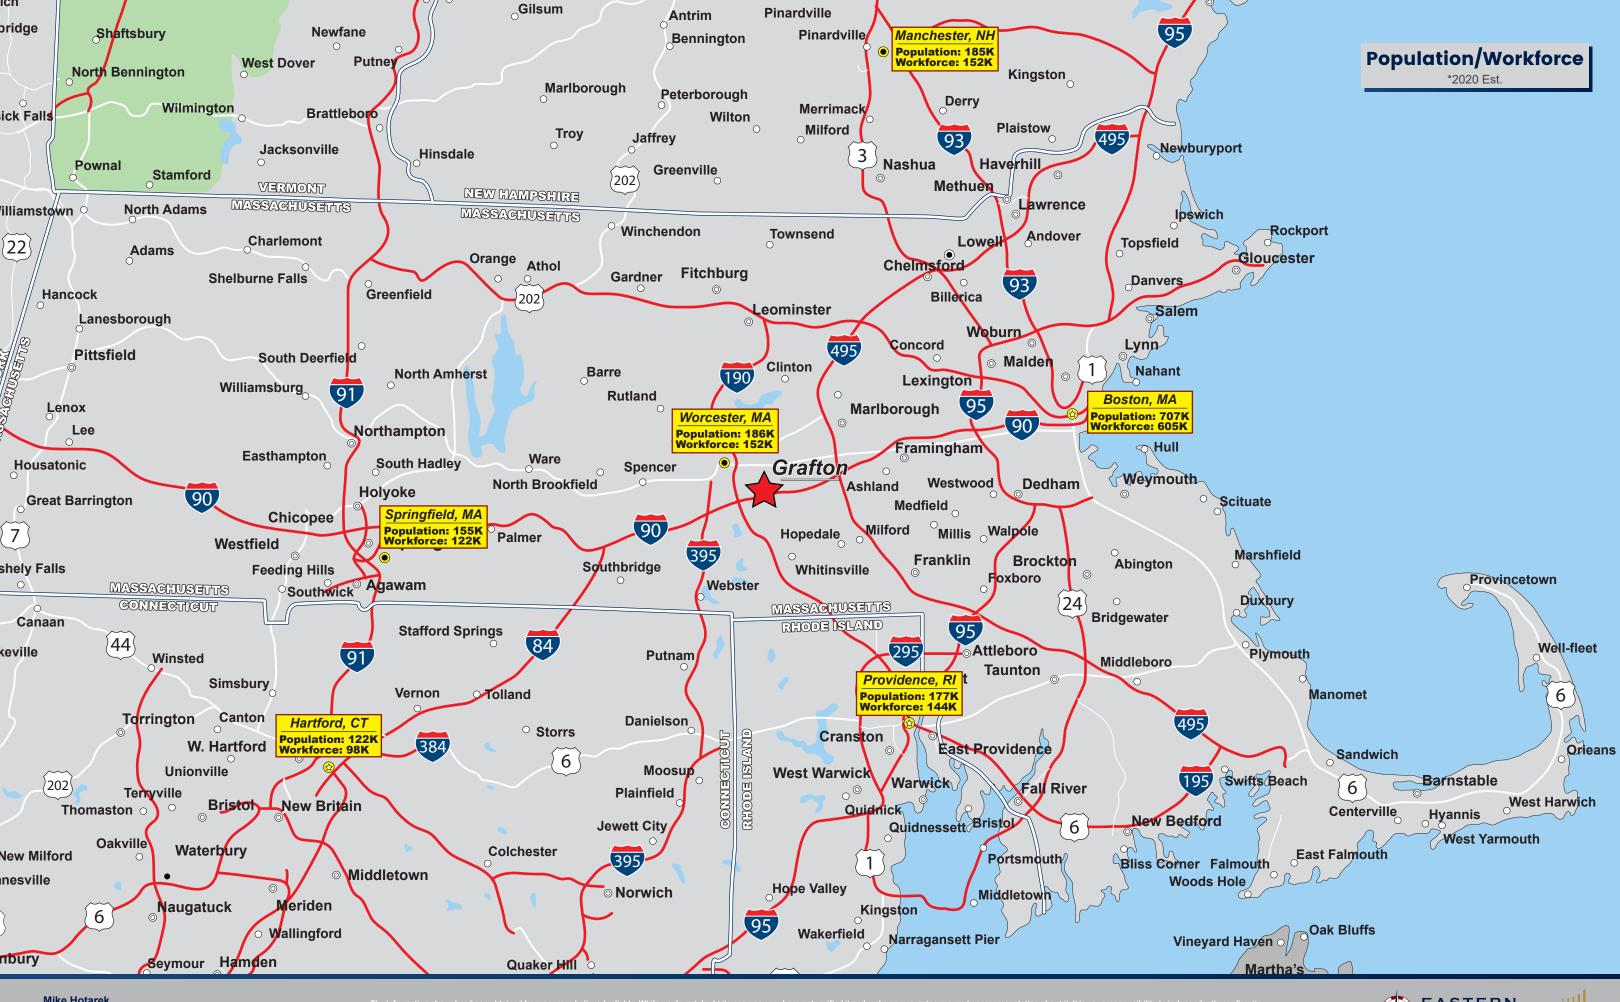

## **Grafton Logistics Center**

- 244 Worcester Street Grafton, MA
- Priority Development Overlay District
- Ground Lease or Build-to-Suit
- 26.2 Acres / Up to 331,700 SF
- 0.5 Miles to I-90 @ Exit 11
- Several Configurations Available
- Multiple Uses Allowed
- 50 Mile Population 7.52 Million
- I-91 54 Miles / 51 Minutes
- I-84 20 Miles / 19 Minutes
- I-495 14 Miles / 12 Minutes