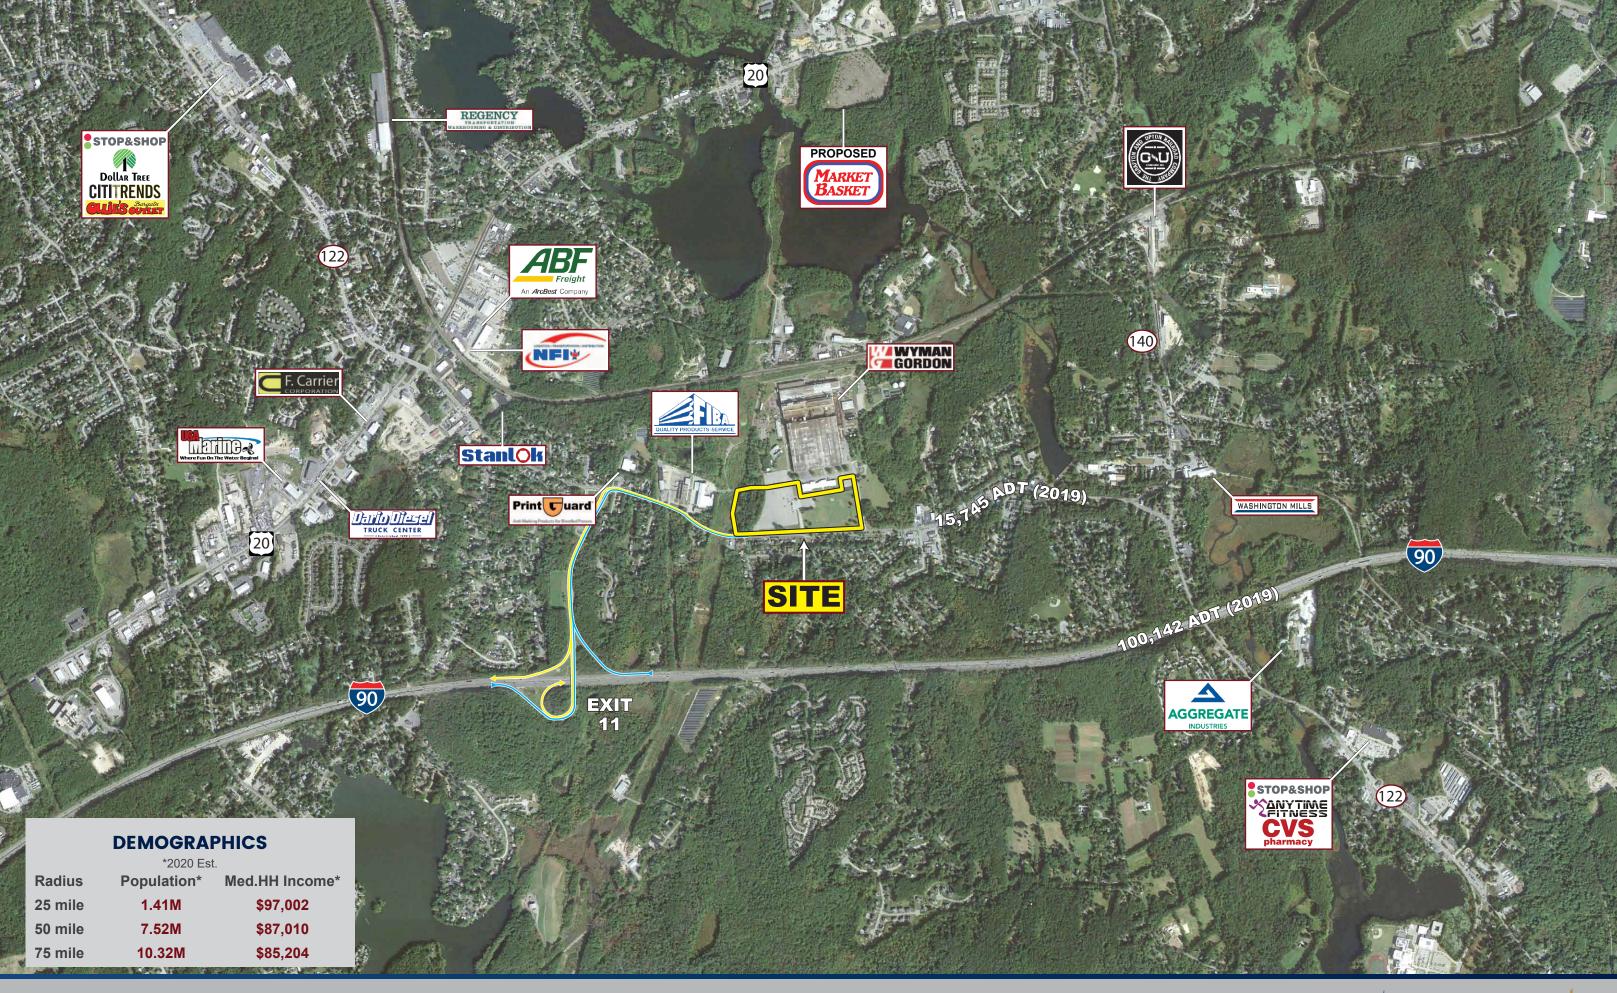

## **Grafton Logistics Center**

- 244 Worcester Street Grafton, MA
- Priority Development Overlay District
- Ground Lease or Build-to-Suit
- 26.2 Acres / Up to 331,700 SF
- 0.5 Miles to I-90 @ Exit 11
- Several Configurations Available
- Multiple Uses Allowed
- 50 Mile Population 7.52 Million
- I-91 54 Miles / 51 Minutes
- I-84 20 Miles / 19 Minutes
- I-495 14 Miles / 12 Minutes

mhotarek@easternretail.com Direct: 781-849-9017

CHURCHILL & BANKS

WORCESTER STREET

15,745 ADT (2019)

Mike Hotarek mhotarek@easternretail.com Direct: 781-849-9017

The information above has been obtained from sources believed reliable. While we do not doubt its accuracy, we have not verified it and make no guarantee, warranty or representation about it. It is your responsibility to independently confirm it accuracy and completeness. Any projections, opinions, assumptions or estimates used are for example only and do not represent the current or future performance of the property. The value of this transaction to you depends on tax and othe factors, which should be evaluated by your tax and financial advisors. You and your advisors should conduct a careful, independent investigation of the property to determine to your satisfaction, the suitability of the property for your needs.