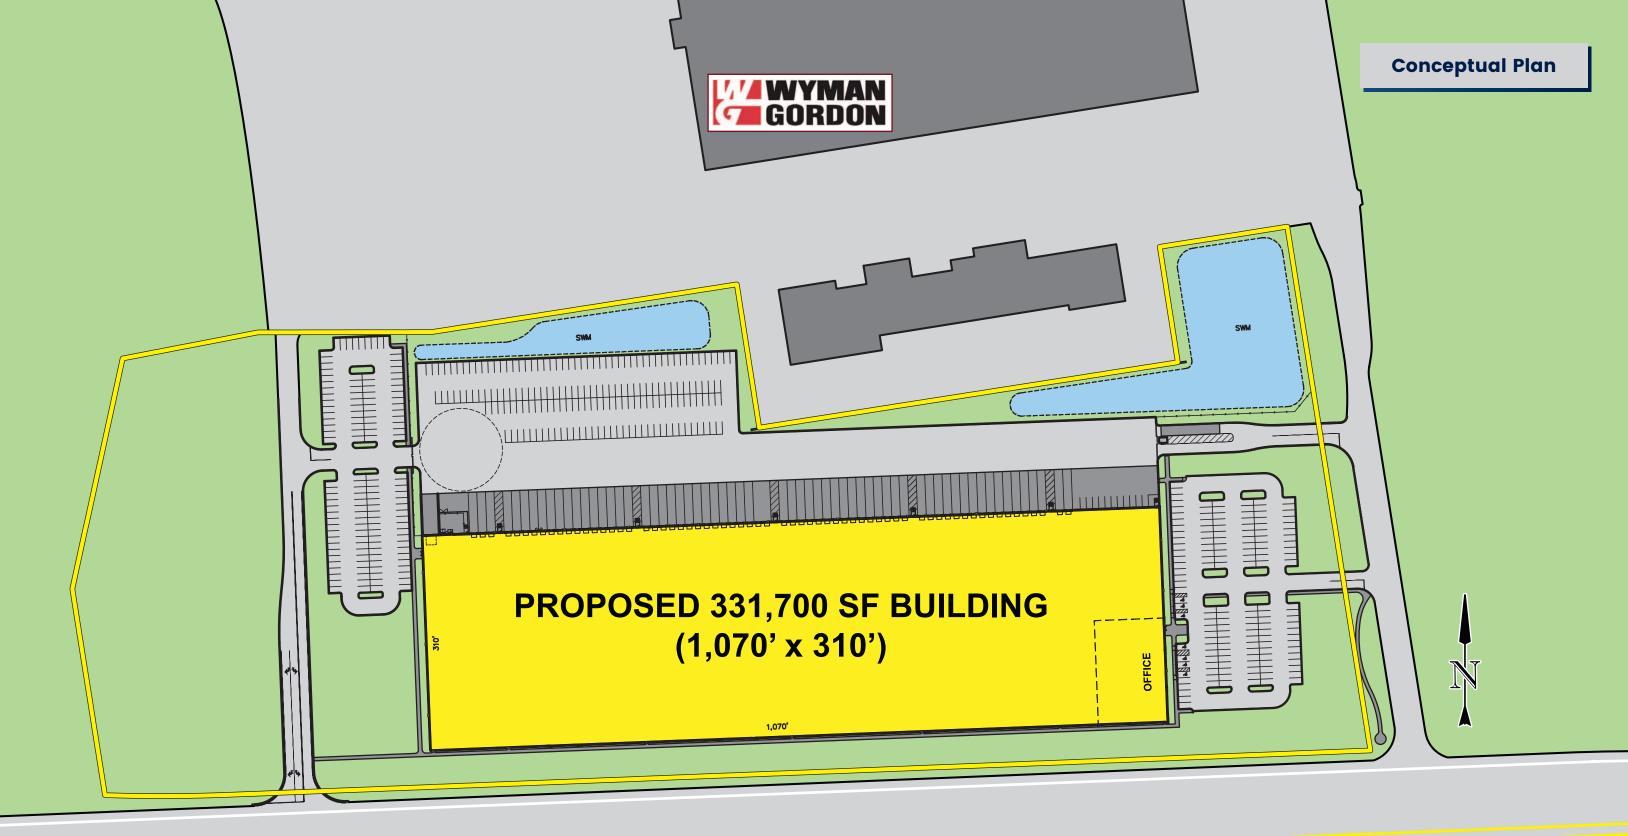

Mike Hotarek mhotarek@easternretail.com Direct: 781-849-9017 • Available:

• Loading

Up to 331,700 SF

**Build-to-Suit** 

Configuration: Build-to-Suit

65

- Office Size:
- <u>Building:</u> 1,070' x 310'
- Loading Docks:
- Drive-in Doors: One
- Lighting: LED Fixtures
- <u>Clear Height:</u> Build-to-Suit
- Fire Protection: ESFR
- Zoning: