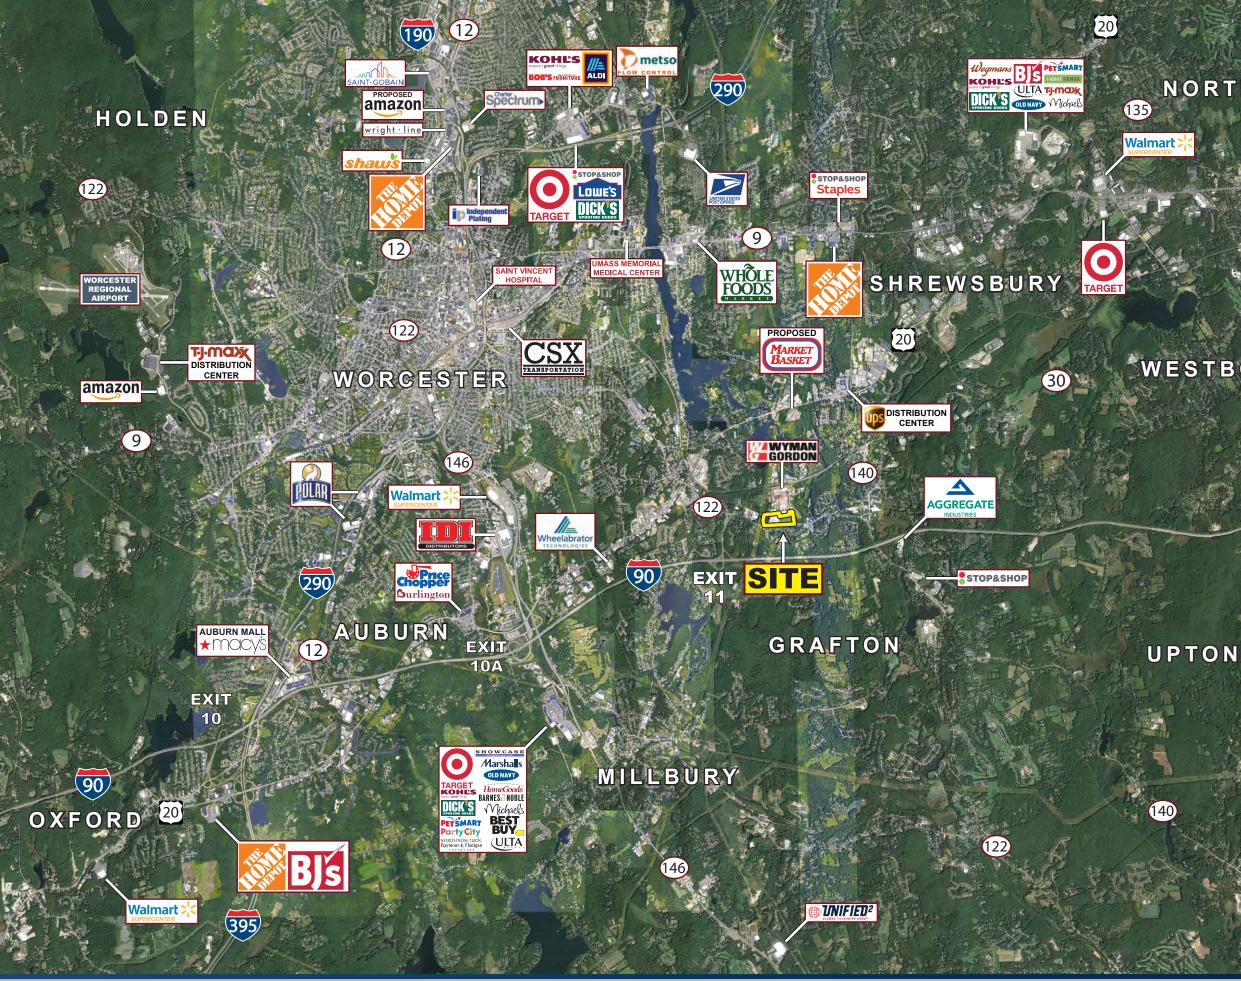

## **Grafton Logistics Center**

- 244 Worcester Street Grafton, MA
- Priority Development Overlay District
- Ground Lease or Build-to-Suit
- 26.2 Acres / Up to 331,700 SF
- 0.5 Miles to I-90 @ Exit 11
- Several Configurations Available
- Multiple Uses Allowed
- 50 Mile Population 7.52 Million
- I-91 54 Miles / 51 Minutes
- I-84 20 Miles / 19 Minutes
- I-495 14 Miles / 12 Minutes

## NORTHBOROUGH

EXIT

11A

135

(90)

## WESTBOROUGH

**Veritiv** 

Cis

HUTCHINSON

accuracy and completeness. Any projections, opinions, assumptions or estimates use factors, which should be evaluated by your tax and financial advisors. You and your ac or future performance of the property. The value of this transaction to you depends on tax and othe tion of the property to determine to your satisfaction, the suitability of the property for your needs.

(122)

Phone 781.849.9010 • Fax 781.849.9050 • www.easternretail.com • 25 Braintree Hill Office Park, Suite 305 • Braintree, MA 02184

The information above has been obtained from sources believed reliable. While we do not doubt its accuracy, we have not verified it and make no guarantee, warranty or representation about it. It is your responsibility to independently confirm its accuracy and completeness. Any projections, opinions, assumptions or estimates used are for example only and do not represent the current or future performance of the property. The value of this transaction to you depends on tax and other factors, which should be evaluated by your tax and financial advisors. You and your advisors should conduct a careful, independent investigation of the property to determine to your satisfaction, the suitability of the property for your needs.