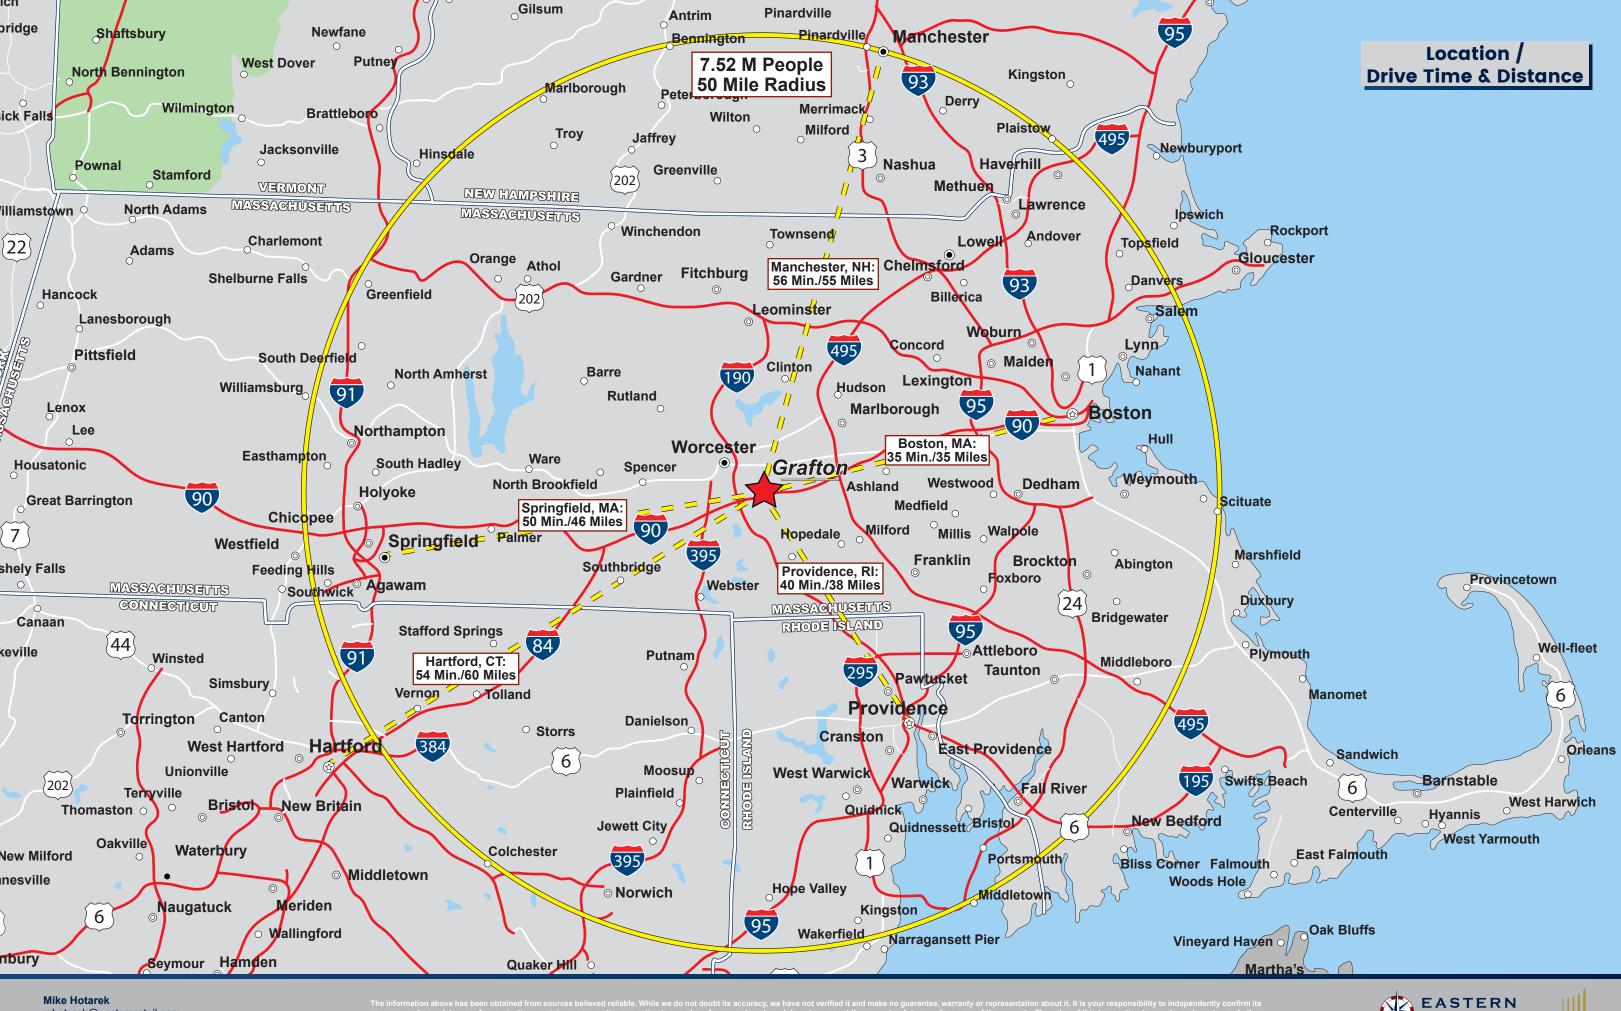

## **Grafton Logistics Center**

- 244 Worcester Street Grafton, MA
- Priority Development Overlay District
- Ground Lease or Build-to-Suit
- 26.2 Acres / Up to 331,700 SF
- 0.5 Miles to I-90 @ Exit 11
- Several Configurations Available
- Multiple Uses Allowed
- 50 Mile Population 7.52 Million
- I-91 54 Miles / 51 Minutes
- I-84 20 Miles / 19 Minutes
- I-495 14 Miles / 12 Minutes