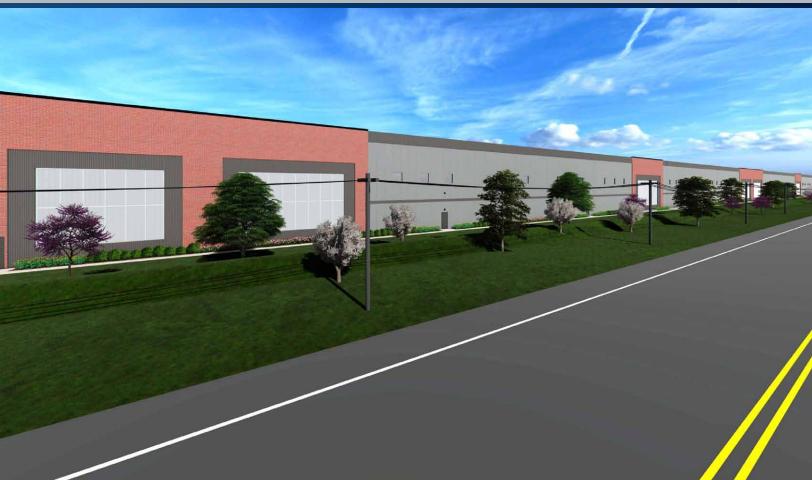

## **Grafton Logistics Center**

- 244 Worcester Street Grafton, MA
- Priority Development Overlay District
- Ground Lease or Build-to-Suit
- 26.2 Acres / Up to 331,700 SF
- 0.5 Miles to I-90 @ Exit 11
- Several Configurations Available
- Multiple Uses Allowed
- 50 Mile Population 7.52 Million
- I-91 54 Miles / 51 Minutes
- I-84 20 Miles / 19 Minutes
- I-495 14 Miles / 12 Minutes

Mike Hotarek mhotarek@easternretail.com Direct: 781-849-9017 • Available:

• Loading

Up to 331,700 SF

**Build-to-Suit** 

Configuration: Build-to-Suit

65

- Office Size:
- <u>Building:</u> 1,070' x 310'
- Loading Docks:
- Drive-in Doors: One
- Lighting: LED Fixtures
- <u>Clear Height:</u> Build-to-Suit
- Fire Protection: ESFR
- Zoning: