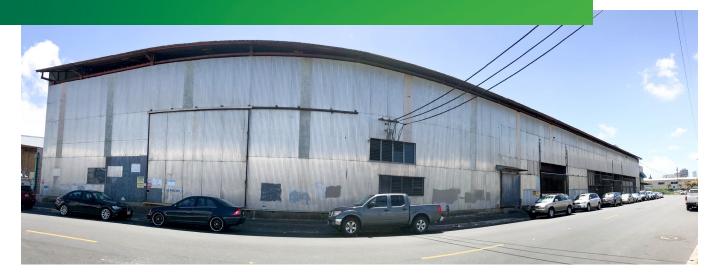

## 938 KOHOU STREET

HONOLULU, HI 96817

PARKING: Approx. 9,000 SF of parking

yard accross the street

- + Self-contained warehouse
- + Offices available onsite
- + Abundant parking across street
- + Flexible IMX-1 zoning
- + One, half dock high, recessed short dock
- + One, double sliding door, not on grade
- + One, double roll-up door
- + One, single roll up door
- + 2.8 miles to Matson docks
- + 1.7 miles to downtown Honolulu
- + 4.3 miles to Waikiki