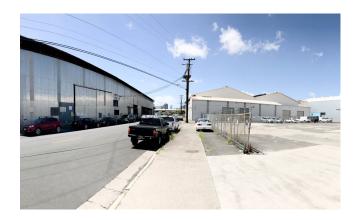

PARKING: Approx. 9,000 SF of parking

yard accross the street

- + Self-contained warehouse
- + Offices available onsite
- + Abundant parking across street
- + Flexible IMX-1 zoning
- + One, half dock high, recessed short dock
- + One, double sliding door, not on grade
- + One, double roll-up door
- + One, single roll up door
- + 2.8 miles to Matson docks
- + 1.7 miles to downtown Honolulu
- + 4.3 miles to Waikiki