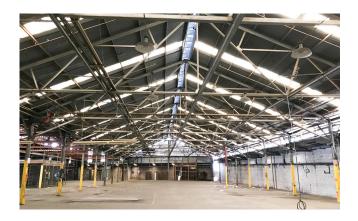

PARKING: Approx. 9,000 SF of parking

yard accross the street

- + Self-contained warehouse
- + Offices available onsite
- + Abundant parking across street
- + Flexible IMX-1 zoning
- + One, half dock high, recessed short dock
- + One, double sliding door, not on grade
- + One, double roll-up door
- + One, single roll up door
- + 2.8 miles to Matson docks
- + 1.7 miles to downtown Honolulu
- + 4.3 miles to Waikiki