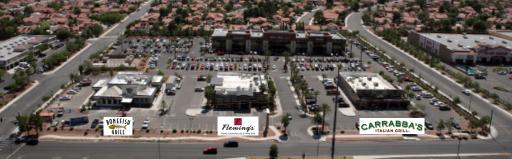

#### PROPERTY HIGHLIGHTS

- Available: 1st Floor: 8,550 SF
  2nd Floor: 1,455-4,455 SF
- Located near popular Boca Park
- Gateway to Summerlin

- Established tenants and customer base
- · 2 story design great for retail or office professional
- Second floor with balcony
- Built in 2005/C-1 zoning