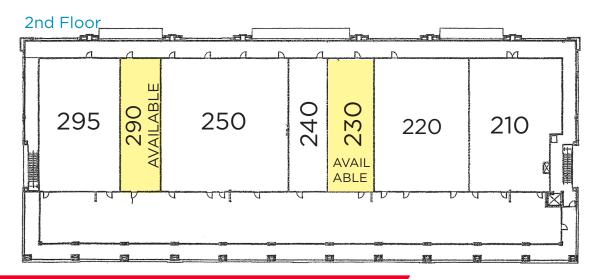

#### 2nd Floor - Office Space for Lease

| Unit         | Tenant Name    | SF     |
|--------------|----------------|--------|
| 210          | Body Spa       | 3,248  |
| 220          | Ballstaedt Law | 3,436  |
| 230          | AVAILABLE      | 1,703  |
| 240          | Rapid Rehab    | 1,400  |
| 250 -<br>280 | Rapid Rehab    | 4,678  |
| 290          | AVAILABLE      | 1,455  |
| 295          | Body Spa       | 3,000  |
| Total        |                | 18,920 |