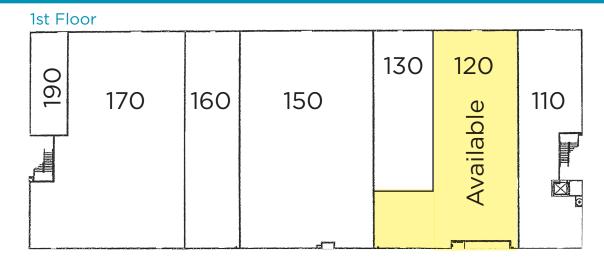

#### 1st Floor - Office Space for Lease

| Unit | Tenant Name      | SF    |
|------|------------------|-------|
| 110  | Patisserie Manon | 3,473 |
| 120  | AVAILABLE        | 6627  |
| 130  | Body Spa         | 1,923 |
| 150  | Body Spa         | 7,925 |
| 160  | Body Spa         | 3,297 |
| 170  | Body Spa         | 7,871 |
| 190  | Body Spa         | 1,096 |