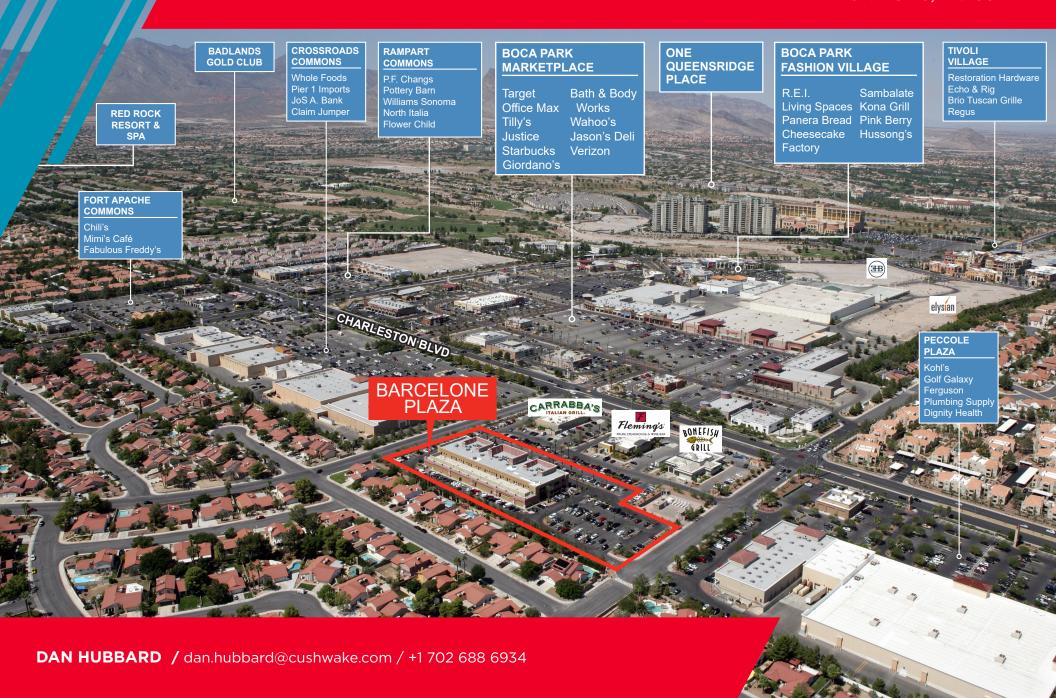

nditions, withdrawal without notice, and to any special listing conditions imposed by the property owner(s). As applicable, we make no representation as to the condition of the property (or properties) in question.



8751 W. CHARLESTON BOULEVARD LAS VEGAS, NV 89117

For Lease



Cushman & Wakefield Copyright 2018. No warranty or representation, express or implied, is made to the accuracy or completeness of the information contained herein, and same is submitted subject to errors, omissions, change of price, rental or other conditions, withdrawal without notice, and to any special listing conditions imposed by the property owner(s). As applicable, we make no representation as to the condition of the property (or properties) in question.



8751 W. CHARLESTON BOULEVARD LAS VEGAS, NV 89117