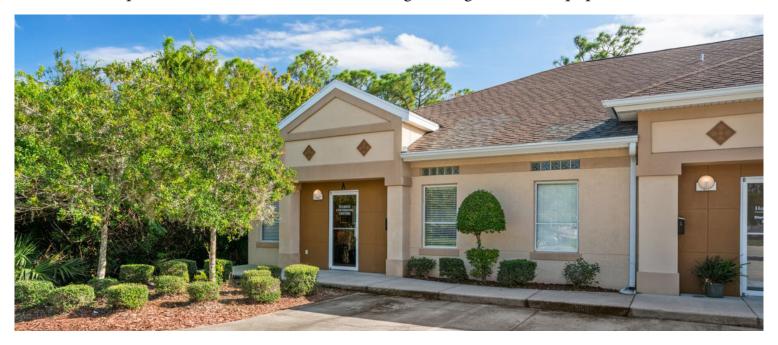

## SUNTREE 1299 BEDFORD DR SUITE A

1,219 Sq. Ft. | 4 Private Offices | Lobby/Waiting Room Reception Area | Kitchen Area | Storage/Filing Room & Equipment Room

FOR MORE INFORMATION

Michele Ronsisvalle Broker Associate Stockworth Realty Group

321.917.1458 Mrons@stockworth.com Stockworth.com

Ideal location, visible from high traffic main thoroughfare Wickham Rd while set back maintaining a sense of privacy. Exactly 1 mile from I-95 and 2 miles from US1, in the heart of Suntree (north Melbourne), near Viera which is exploding with growth. End unit suite overlooking wooded area ensures privacy without sacrificing road frontage and visibility. Modern & updated office suite complete with Lobby/Waiting Room, Reception area, 4 private offices, kitchen area, restroom, storage/filing room and equipment room.