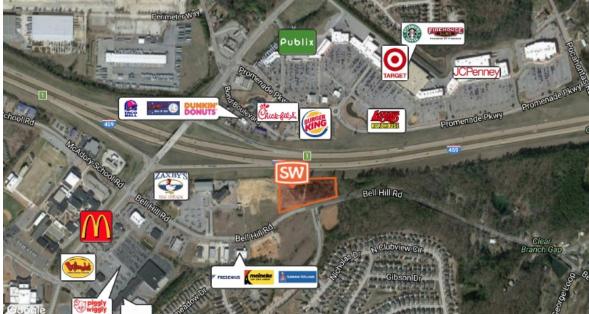

## I-459 Exit 1 Eastern Valley Road / Bell Hill Road

SW SHANNON WALTCHACK
WE LOVE REAL ESTATE

McCalla, AL 35022

#### **PROPERTY HIGHLIGHTS**

- 4+/- acres with great visibility on I-459
- Immediately accessed off exit 1 on I-459 on Bell Hill Road
- National chain retailers and medical office surround this property
- Please call agent to inquire