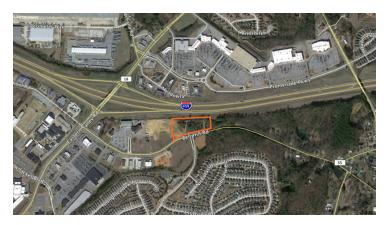

## I-459 Exit 1 Eastern Valley Road / Bell Hill Road

SW SHANNON WALTCHACK
WE LOVE REAL ESTATE

McCalla, AL 35022

#### **PROPERTY HIGHLIGHTS**

- 4+/- acres with great visibility on I-459
- Immediately accessed off exit 1 on I-459 on Bell Hill Road
- National chain retailers and medical office surround this property
- Please call agent to inquire