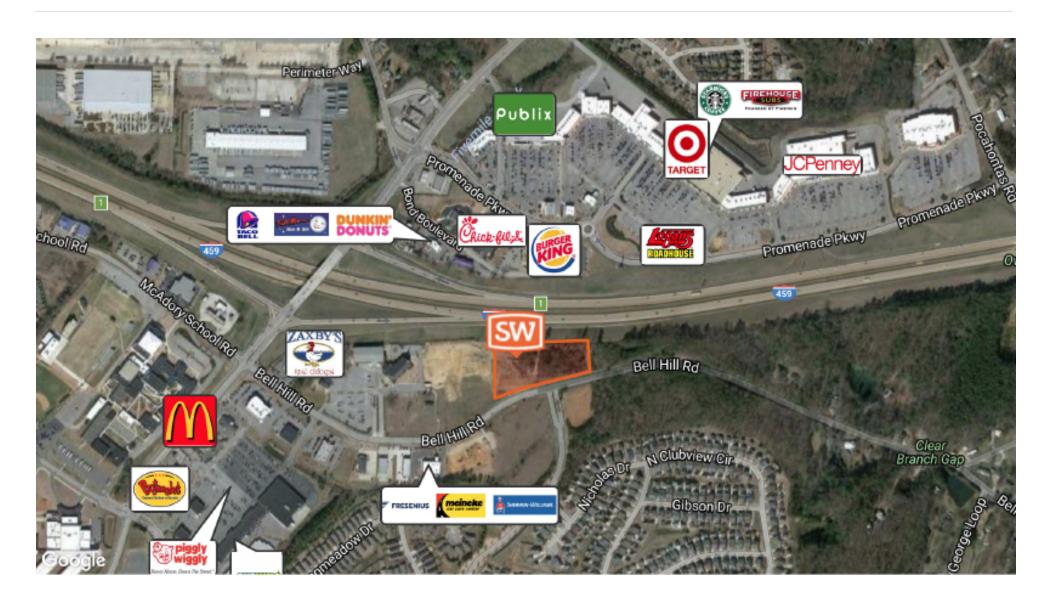

## I-459 Exit 1 Eastern Valley Road / Bell Hill Road

SW SHANNON WALTCHACK
WE LOVE REAL ESTATE

McCalla, AL 35022

#### **PROPERTY HIGHLIGHTS**

- 4+/- acres with great visibility on I-459
- Immediately accessed off exit 1 on I-459 on Bell Hill Road
- National chain retailers and medical office surround this property
- Please call agent to inquire