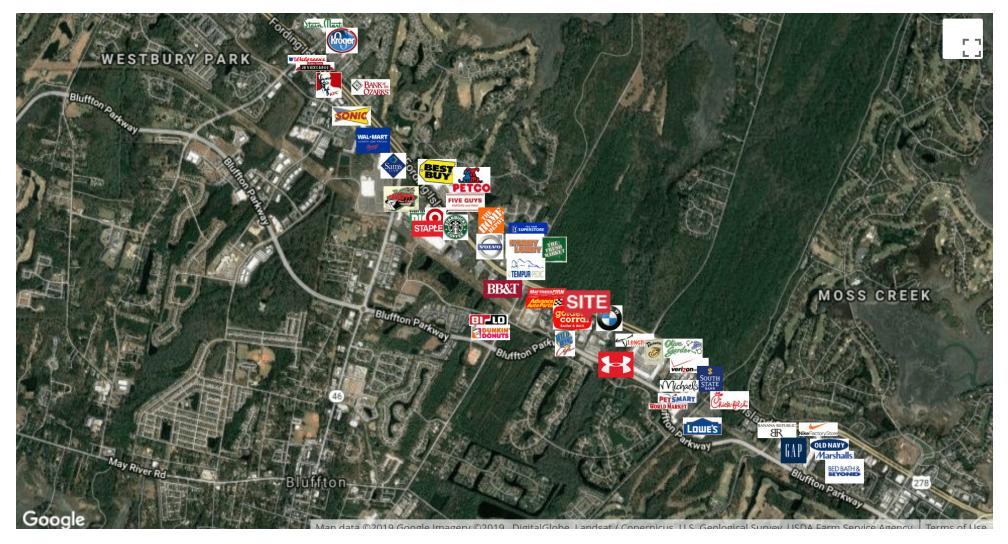

uffton as well as Hilton Head Island and is approximately 30 minutes from Savannah, GA. This property is located just west of the new Tanger Outlet that includes a multitude of national retailers and restaurants including, Saks, Polo, Under Armour, Kate Spade New York, Longhorn Steakhouse, Olive Garden, Starbucks, Chipotle, Zoes Kitchen, and Panera.

**N**Carolina Charter

## Black Diamond Business Park

1204 Fording Island Road, Bluffton, SC 29910

**Location Maps** 



1227 May River Road, Suite 100 | Bluffton, SC 29910 | 843.837.4460 | naicarolinacharter.com

# **N**Carolina Charter

**Baker Wilkins** baker@naicarolinacharter.com O: 843.837.4460 x2 C: 843.247.2470

**N**Carolina Charter

# Black Diamond Business Park

1204 Fording Island Road, Bluffton, SC 29910

#### **Retailer Map**



**N**Carolina Charter

Ma Carolina Charter

# Black Diamond Business Park

1204 Fording Island Road, Bluffton, SC 29910

#### Aerial





Ma Carolina Charter

## Black Diamond Business Park

1204 Fording Island Road, Bluffton, SC 29910

#### Aerial





MalCarolina Charter

## Black Diamond Business Park

1204 Fording Island Road, Bluffton, SC 29910

**Site Plan** 



1227 May River Road, Suite 100 | Bluffton, SC 29910 | 843.837.4460 | naicarolinacharter.com



Baker Wilkins baker@naicarolinacharter.com O: 843.837.4460 x2 C: 843.247.2470 7

Na Carolina Charter

# Black Diamond Business Park

1204 Fording Island Road, Bluffton, SC 29910

#### **Additional Photos**





**N**Carolina Charter

## Black Diamond Business Park

1204 Fording Island Road, Bluffton, SC 29910

#### **Additional Ph