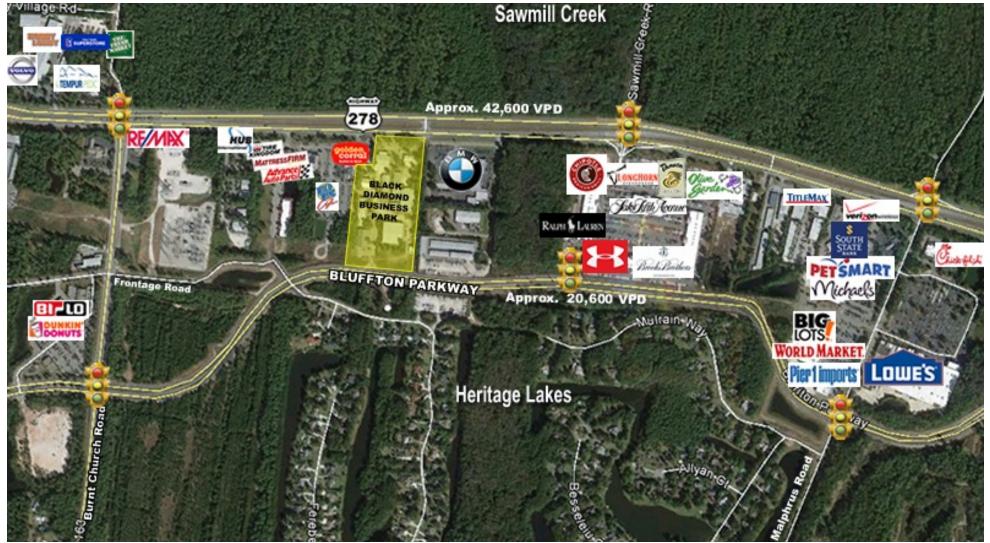

#### LOCATION OVERVIEW

You cannot get to Hilton Head Island without driving past this property. Excellent traffic exposure with 2017 Traffic Counts of 42,600 VPD on Highway 278 and 20,600 VPD on the Bluffton Parkway.

Located in Bluffton with direct frontage on Highway 278 and on the Bluffton Parkway directly between the BMW Dealership, Golden Corral, and Wild Wing Cafe. Approximately 3 miles from the bridge to Hilton Head Island and 8 miles to the Highway 278 and Highway 170 intersection, this property has excellent access to all of Bluffton as well as Hilton Head Island and is approximately 30 minutes from Savannah, GA. This property is located just west of the new Tanger Outlet that includes a multitude of national retailers and restaurants including, Saks, Polo, Under Armour, Kate Spade New York, Longhorn Steakhouse, Olive Garden, Starbucks, Chipotle, Zoes Kitchen, and Panera.

#### **Retailer Map**

**N**Carolina Charter

Ma Carolina Charter