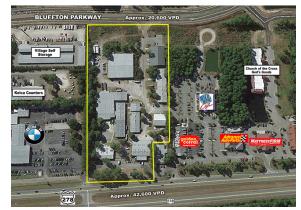

## Black Diamond Business Park

1204 Fording Island Road, Bluffton, SC 29910

**Site Plan** 

1227 May River Road, Suite 100 | Bluffton, SC 29910 | 843.837.4460 | naicarolinacharter.com

Baker Wilkins baker@naicarolinacharter.com O: 843.837.4460 x2 C: 843.247.2470 7