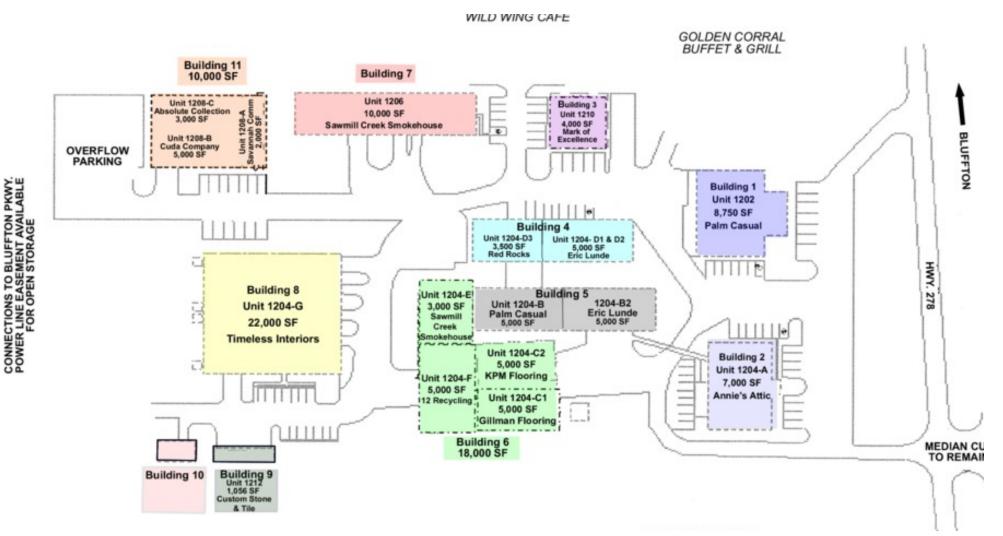

## Black Diamond Business Park

1204 Fording Island Road, Bluffton, SC 29910

**Site Plan** 

1227 May River Road, Suite 100 | Bluffton, SC 29910 | 843.837.4460 | naicarolinacharter.com

Baker Wilkins baker@naicarolinacharter.com O: 843.837.4460 x2 C: 843.247.2470 7