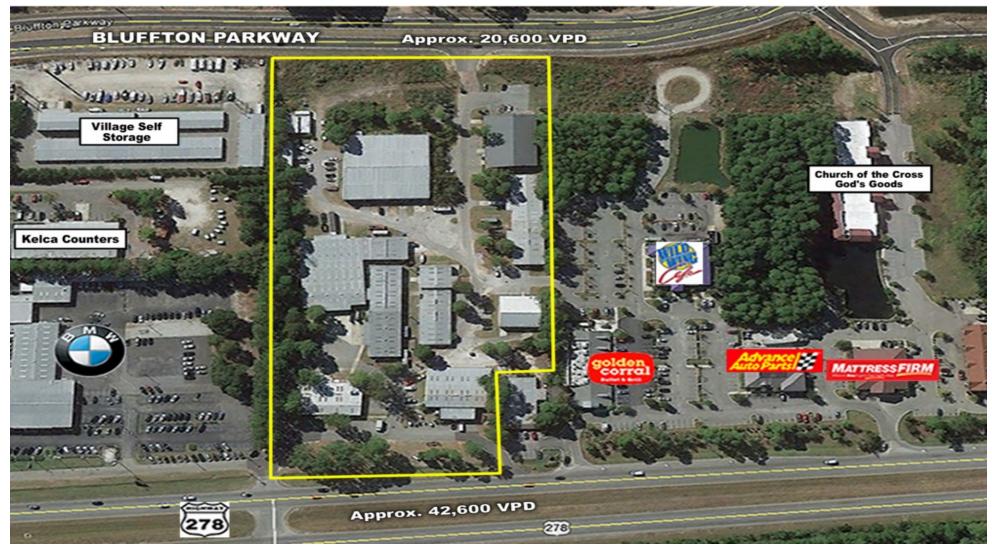

e Spade New York, Longhorn Steakhouse, Olive Garden, Starbucks, Chipotle, Zoes Kitchen, and Panera.

**N**Carolina Charter

## Black Diamond Business Park

1204 Fording Island Road, Bluffton, SC 29910

**Location Maps** 



1227 May River Road, Suite 100 | Bluffton, SC 29910 | 843.837.4460 | naicarolinacharter.com

# **N**Carolina Charter

**Baker Wilkins** baker@naicarolinacharter.com O: 843.837.4460 x2 C: 843.247.2470

**N**Carolina Charter

# Black Diamond Business Park

1204 Fording Island Road, Bluffton, SC 29910

#### **Retailer Map**



**N**Carolina Charter

Ma Carolina Charter

# Black Diamond Business Park

1204 Fording Island Road, Bluffton, SC 29910

#### Aerial





Ma Carolina Charter

## Black Diamond Business Park

1204 Fording Island Road, Bluffton, SC 29910

#### Aerial





MalCarolina Charter

## Black Diamond Business Park

1204 Fording Island Road, Bluffton, SC 29910

**Site Plan** 



1227 May River Road, Suite 100 | Bluffton, SC 29910 | 843.837.4460 | naicarolinacharter.com



Baker Wilkins baker@naicarolinacharter.com O: 843.837.4460 x2 C: 843.247.2470 7

Na Carolina Charter

# Black Diamond Business Park

1204 Fording Island Road, Bluffton, SC 29910

#### **Additional Photos**





**N**Carolina Charter

## Black Diamond Business Park

1204 Fording Island Road, Bluffton, SC 29910

#### **Additional Photos**



Marcarolina Charter

Marcarolina Charter

## Black Diamond Business Park

1204 Fording Island Road, Bluffton, SC 29910

#### **Demographics Map**



|                                                | 3 Miles   | 5 Miles   | <b>10 Miles</b> |