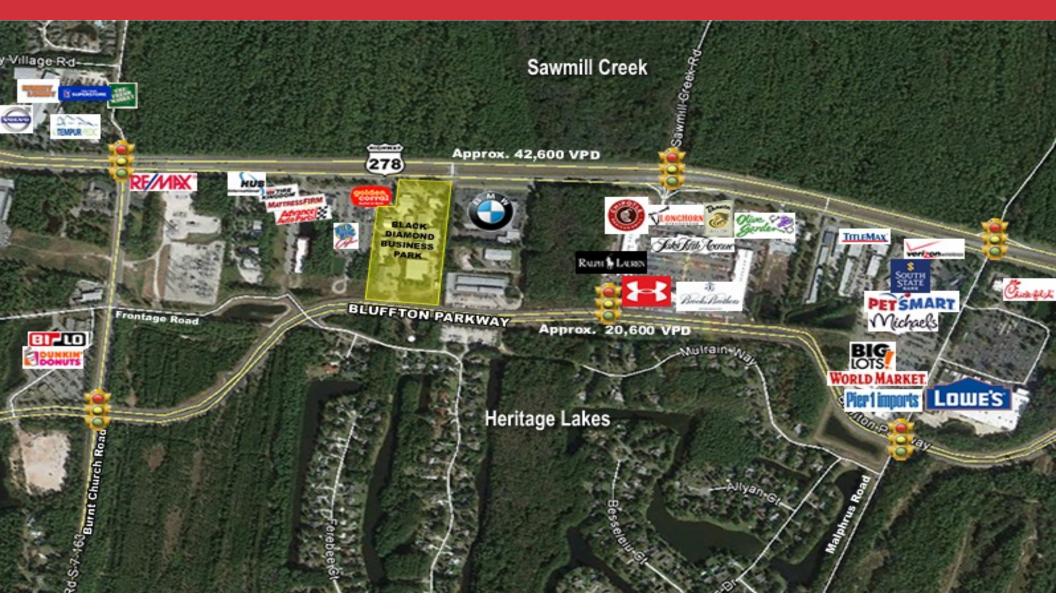

#### LOCATION OVERVIEW

You cannot get to Hilton Head Island without driving past this property. Excellent traffic exposure with 2017 Traffic Counts of 42,600 VPD on Highway 278 and 20,600 VPD on the Bluffton Parkway.

Located in Bluffton with direct frontage on Highway 278 and on the Bluffton Parkway directly between the BMW Dealership, Golden Corral, and Wild Wing Cafe. Approximately 3 miles from the bridge to Hilton Head Island and 8 miles to the Highway 278 and Highway 170 intersection, this property has excellent access to all of Bluffton as well as Hilton Head Island and is approximately 30 minutes from Savannah, GA. This property is located just west of the new Tanger Outlet that includes a multitude of national retailers and restaurants including, Saks, Polo, Under Armour, Kate Spade New York, Longhorn Steakhouse, Olive Garden, Starbucks, Chipotle, Zoes Kitchen, and Panera.