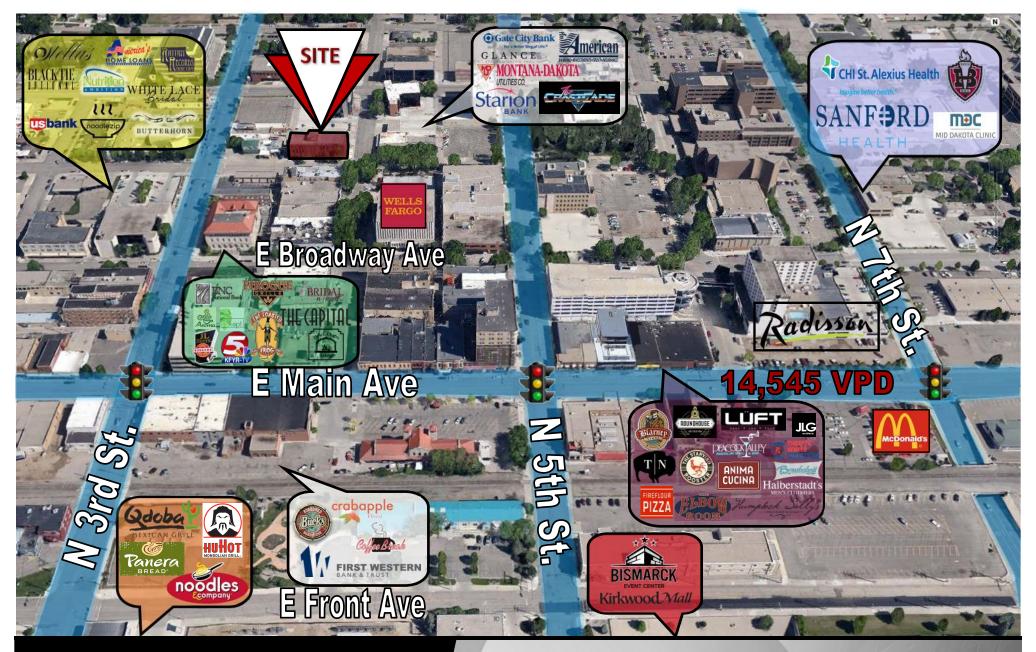

#### DAYTIME POPULATION

| 1 MILES | 3 MILES | 5 MILES |
|---------|---------|---------|
| 26,997  | 78,524  | 98,794  |

# **AVERAGE HOUSEHOLD INCOME**

| 1 MILES  | 3 MILES  | 5 MILES  |
|----------|----------|----------|
| \$63,092 | \$80,341 | \$86,200 |

## 2020 POPULATION

| 1 MILES | 3 MILES | 5 MILES |
|---------|---------|---------|
| 13,481  | 65,085  | 91,262  |

## **EMPLOYEES**

| 1 MILES | 3 MILES | 5 MILES |
|---------|---------|---------|
| 24,705  | 59,044  | 68,529  |

- Prominent downtown office building
- Nice Lobby entry
- Bright space with windows
- Common Restrooms
- Elevator
- Close to parking ramp
- Walk Score of 90 Most errands can be accomplished on foot.