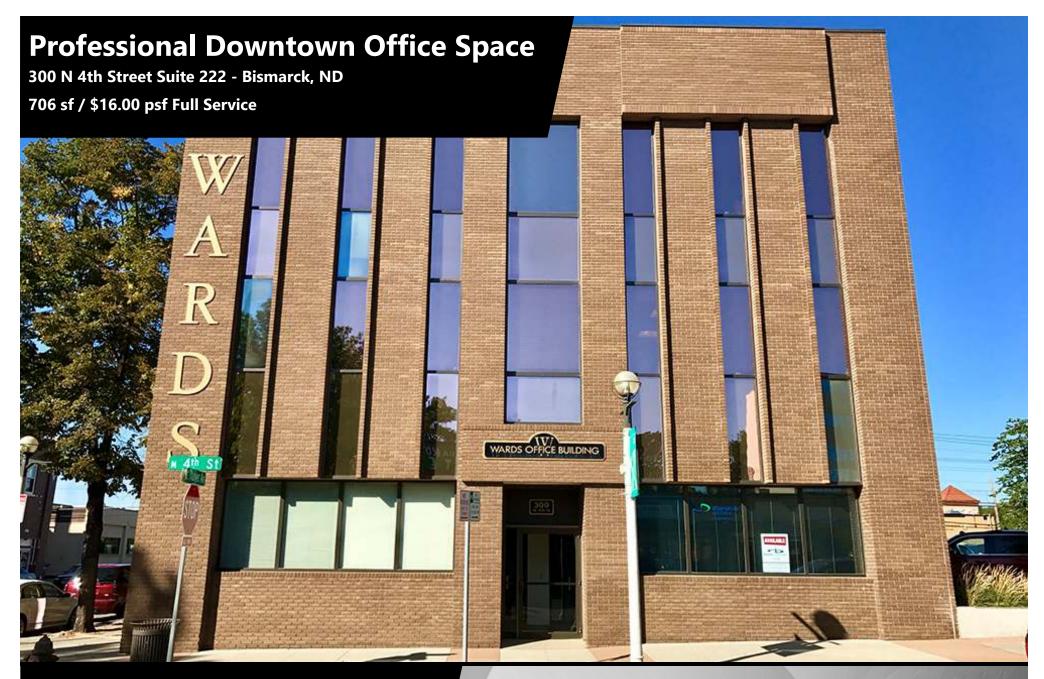

# **Executive Summary for Lease**

| Address:                 | 300 N 4th Street #222 - Bismarck, ND   |
|--------------------------|----------------------------------------|
| Date Available:          | 4/1/2021                               |
| Lease Rate:              | \$16.00 psf / \$941.33 mo Full Service |
| Lease Term:              | 3 Year Minimum                         |
| Approximate SF:          | 706 sf                                 |
| Parking:                 | Front Door and On-Site                 |
| Tenant Responsibilities: | Base Rent & Janitorial                 |

## **EMPLOYEES**

| 1 MILES | 3 MILES | 5 MILES |
|---------|---------|---------|
| 24,705  | 59,044  | 68,529  |

- Prominent downtown office building
- Nice Lobby entry
- Bright space with windows
- Common Restrooms
- Elevator
- Close to parking ramp
- Walk Score of 90 Most errands can be accomplished on foot.