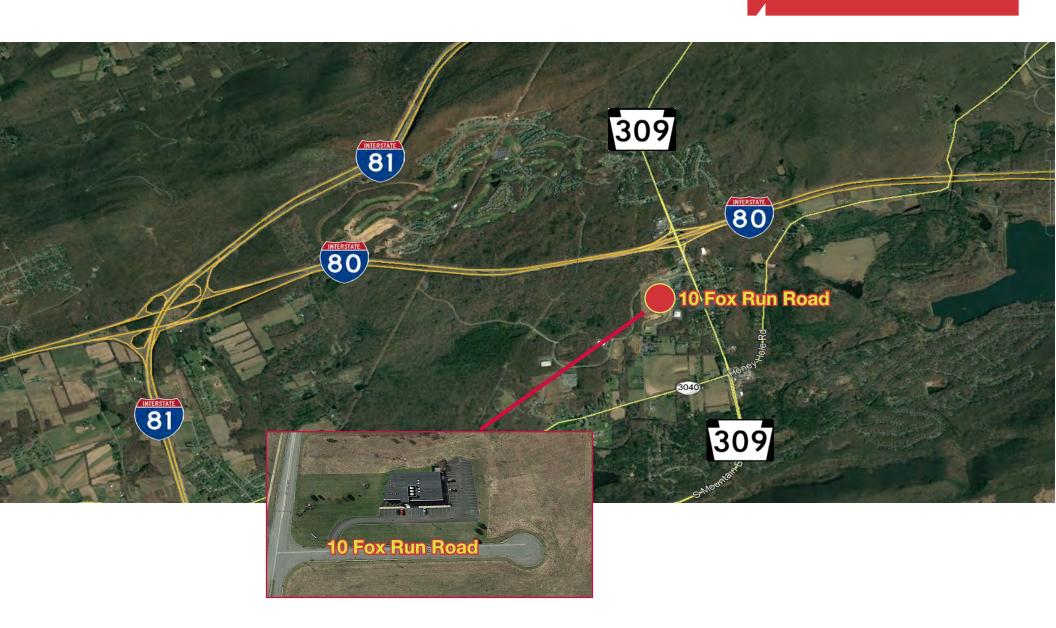

ces and 2 common hallways leading to 21 private offices; conference rooms; administrative areas; restrooms (2 sets); 2 kitchens, one with an outdoor patio
- Floor coverings consist of wall-to-wall carpeting; linoleum in the storage rooms; hardwood in the executive office; polished stone in the reception area. Painted sheetrock walls; acoustical ceiling (8' to 10' clear height)
- Gas fired forced warm heat and central a/c. Recessed fluorescent and canister lighting
- Hardwired fire alarm system
- Asphalt paved parking lot for 60 cars
- Public water, sewer, gas, electricity
- Frontier Communications provides high speed internet, phone, and fiber optic in the Center
- C-Commercial, CAN DO Corporate Park Covenants



Presented by: Steve Cole SIOR, David Weaver SIOR & Chris Matus 570-820-7700





## Aerial





## Floor Plan