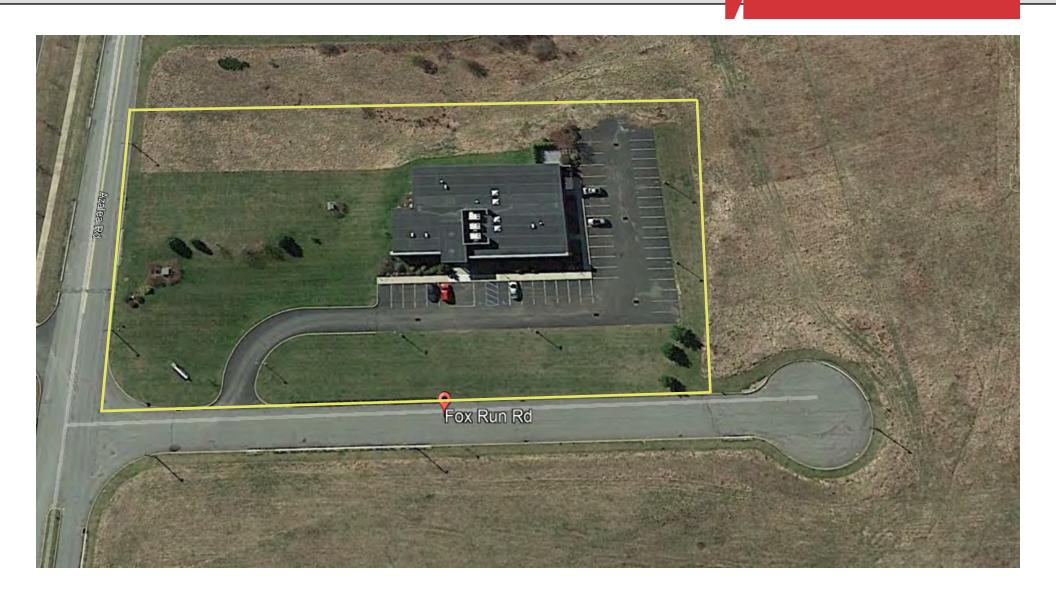

n hallways leading to 21 private offices; conference rooms; administrative areas; restrooms (2 sets); 2 kitchens, one with an outdoor patio
- Floor coverings consist of wall-to-wall carpeting; linoleum in the storage rooms; hardwood in the executive office; polished stone in the reception area. Painted sheetrock walls; acoustical ceiling (8' to 10' clear height)
- Gas fired forced warm heat and central a/c. Recessed fluorescent and canister lighting
- Hardwired fire alarm system
- Asphalt paved parking lot for 60 cars
- Public water, sewer, gas, electricity
- Frontier Communications provides high speed internet, phone, and fiber optic in the Center
- C-Commercial, CAN DO Corporate Park Covenants



Presented by: Steve Cole SIOR, David Weaver SIOR & Chris Matus 570-820-7700





## Aerial





## Floor Plan