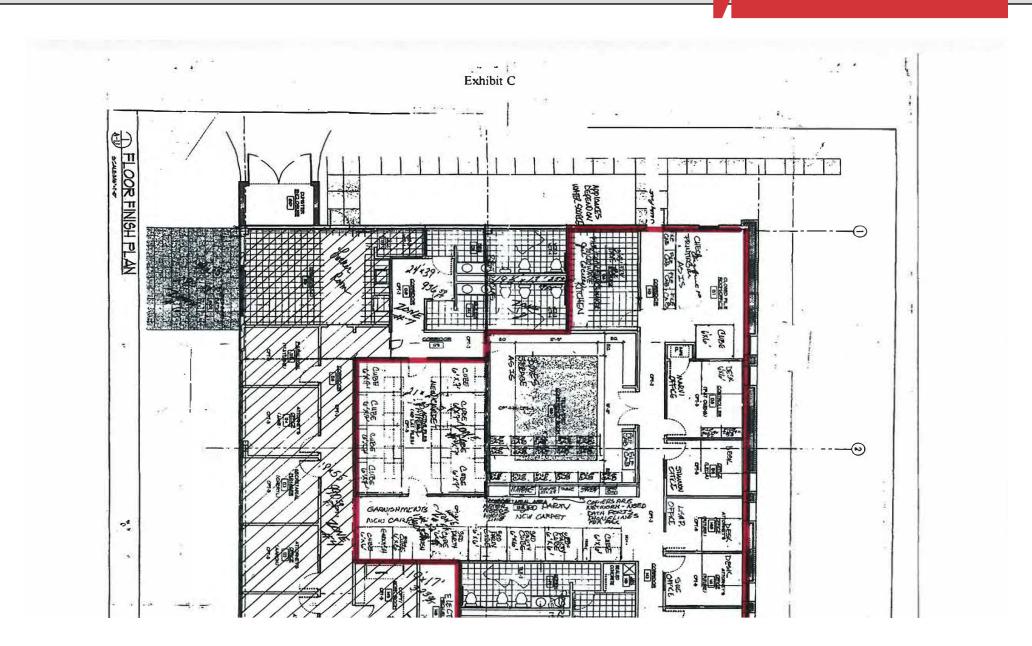

to 21 private offices; conference rooms; administrative areas; restrooms (2 sets); 2 kitchens, one with an outdoor patio
- Floor coverings consist of wall-to-wall carpeting; linoleum in the storage rooms; hardwood in the executive office; polished stone in the reception area. Painted sheetrock walls; acoustical ceiling (8' to 10' clear height)
- Gas fired forced warm heat and central a/c. Recessed fluorescent and canister lighting
- Hardwired fire alarm system
- Asphalt paved parking lot for 60 cars
- Public water, sewer, gas, electricity
- Frontier Communications provides high speed internet, phone, and fiber optic in the Center
- C-Commercial, CAN DO Corporate Park Covenants



Presented by: Steve Cole SIOR, David Weaver SIOR & Chris Matus 570-820-7700





## Aerial





## Floor Plan