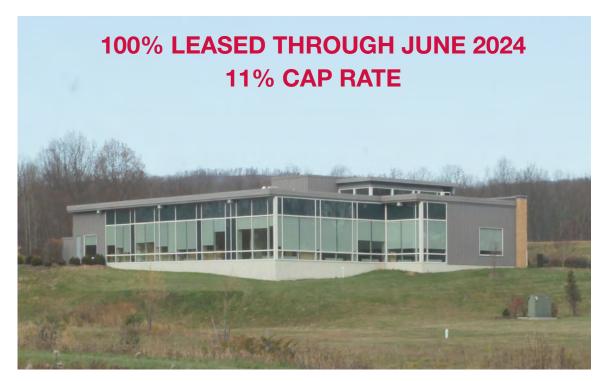

## 10 FOX RUN ROAD

CAN DO Corporate Center, Drums, PA 18222

## Offering Memorandum

Located in close proximity to I-80, I-81 and Route 309

Tenants include Commonwealth of PA and international food company

- Ultra modern one story building consisting of 10,145 square feet; slab on grade construction; concrete floor; masonry/pre-engineered steel and brick at entranceway; plate glass windows, metal, composition materials exterior; flat roof. Built in 2004
- Situated on 5.019 acre site
- Reception area leads to executive offices and 2 common hallways leading to 21 private offices; conference rooms; administrative areas; restrooms (2 sets); 2 kitchens, one with an outdoor patio
- Floor coverings consist of wall-to-wall carpeting; linoleum in the storage rooms; hardwood in the executive office; polished stone in the reception area. Painted sheetrock walls; acoustical ceiling (8' to 10' clear height)
- Gas fired forced warm heat and central a/c. Recessed fluorescent and canister lighting
- Hardwired fire alarm system
- Asphalt paved parking lot for 60 cars
- Public water, sewer, gas, electricity
- Frontier Communications provides high speed internet, phone, and fiber optic in the Center
- C-Commercial, CAN DO Corporate Park Covenants