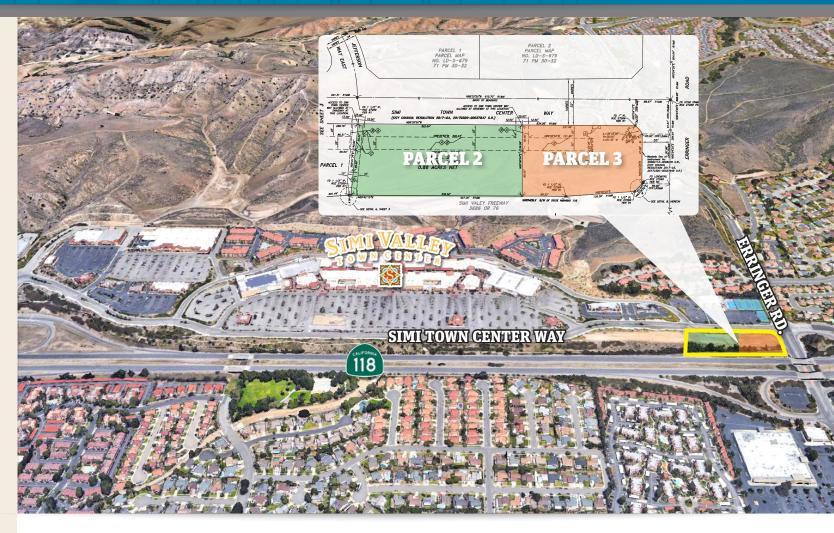

# For Sale | Simi Valley Towncenter Gateway Land

±46,173 SF and/or ±31,798 SF Commercial Lot with regional access to the 118 Freeway. Located at the Gateway to Simi Valley Towncenter anchored by Marshall's, Lowe's, Best Buy, Ulta and Studio Movie Grill. Erringer Rd

## FOR SALE & SIMI VALLEY TOWNCENTER GATEWAY PADS

SIMI VALLEY, CA 93065 | SWC ERRINGER ROAD & SIMI TOWNCENTER WAY

#### ROB DEVERICKS

Vice President Lic. 01349816 805.879.9641 rdevericks@radiusgroup.com

2775 N VENTURA RD SUITE 201

OXNARD CA 93036

805.654.9300

WWW.RADIUSGROUP.COM

| Parcel # | Size                | Price/SF | Price       |
|----------|---------------------|----------|-------------|
| 2        | ±46,173 Square Feet | \$45/SF  | \$2,077,785 |
| 3        | ±31,798 Square Feet | \$50/SF  | \$1,589,900 |
| 2 & 3    | ±77,971 Square Feet | \$45/SF  | \$3,508,695 |

Parcel map is preliminary and in the process of being recorded with the City of Simi Valley.