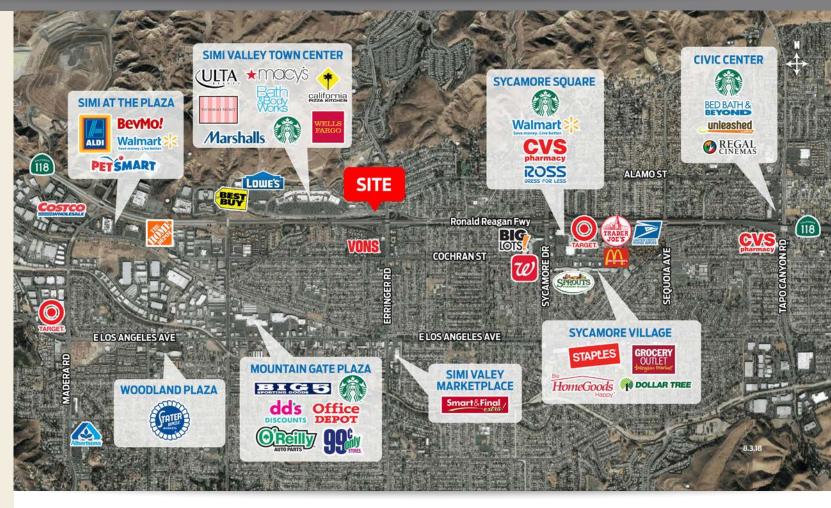

# For Sale | Simi Valley Towncenter Gateway Land

±46,173 SF and/or ±31,798 SF Commercial Lot with regional access to the 118 Freeway. Located at the Gateway to Simi Valley Towncenter anchored by Marshall's, Lowe's, Best Buy, Ulta and Studio Movie Grill. Erringer Rd

## FOR SALE & SIMI VALLEY TOWNCENTER GATEWAY PADS

SIMI VALLEY, CA 93065 | SWC ERRINGER ROAD & SIMI TOWNCENTER WAY