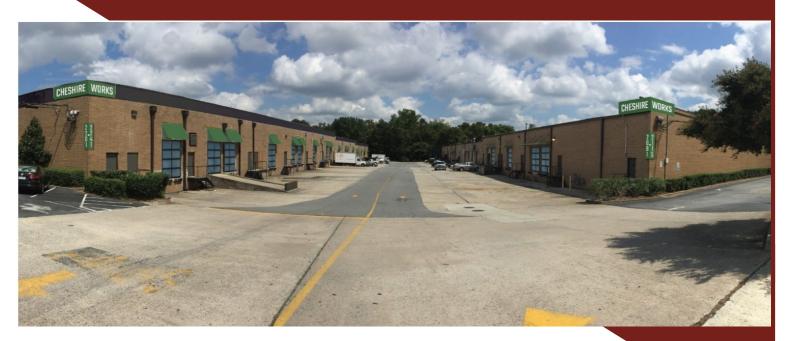

# AVAILABLE FOR LEASE - CHESHIRE WORKS Midtown/Buckhead Warehouse/Flex/Showroom

#### Cheshire Works 2091-2115 & 2201-2241 Faulkner Road, Atlanta GA 30324

- SIZES: Various Square Footages Ranging from 2,800 SF to 12,900 SF RATE: \$12,00-\$14,00/SF NNN
  - 16' Clear Ceiling Height
  - Dock-High Truck Doors
  - New Ownership Ready to Make Deals
  - Warehouse, Flex, Office Opportunities
    Available
  - Incredible Intown Location Adjacent to a New Planned 200 Unit Class "A" Apartment Complex
  - Cheshire Bridge Road & Faulkner Road Location with Great Access to all Areas of Atlanta