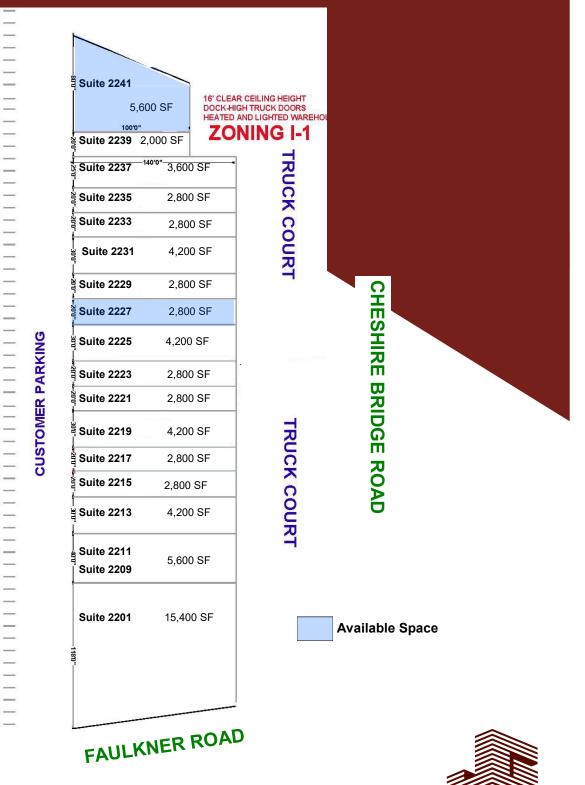

### 2201-2241 Faulkner Road, Atlanta GA 30324 Site Plan 2,800 to 5,600 SF Available

JOEL & GRANOT COMMERCIAL REAL ESTATE

962 Howell Mill Road, Atlanta, GA 30318 (ph) 404.869.2600 | (fax) 404.869.2601

The information was obtained from sources we assume are reliable. We do not doubt its accuracy, however we do not guarantee it. No liability is assumed for errors and omissions. Information is subject to changes and withdrawal without notice.