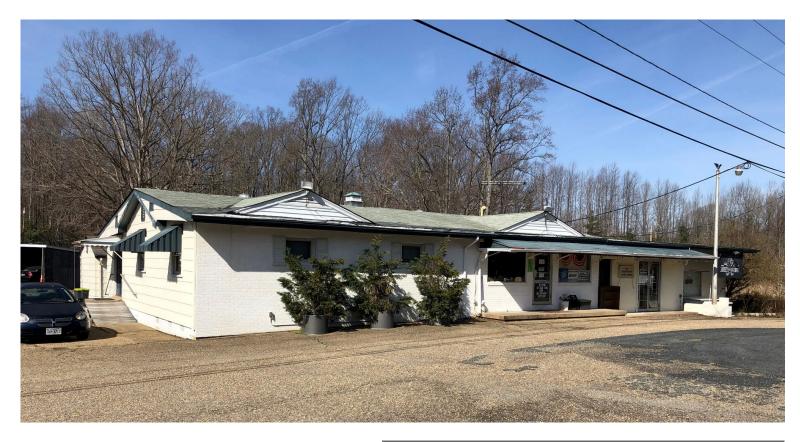

## **Property Features**

- Retail property situated on 2 acres on busy Route 17 / Warrenton Road
- Includes 2,478 SF retail property and additional residential properties
- Located on a major commuter route in a densely populated area with residential growth potential
- Property includes a 1,900 SF convenience store and separate 500 SF office
- 24,000 VPD on Warrenton Road / Route 17

| Specifications |                                       |  |
|----------------|---------------------------------------|--|
| Total Size     | 2,478 SF Retail; 2,400 SF Residential |  |
| Timing         | Available immediately                 |  |
| Asking Price   | \$599,900                             |  |
| Zoning         | A1-AG                                 |  |
| Year Built     | 1967                                  |  |
| Location       | Stafford County Parcel ID 35-87       |  |
|                |                                       |  |