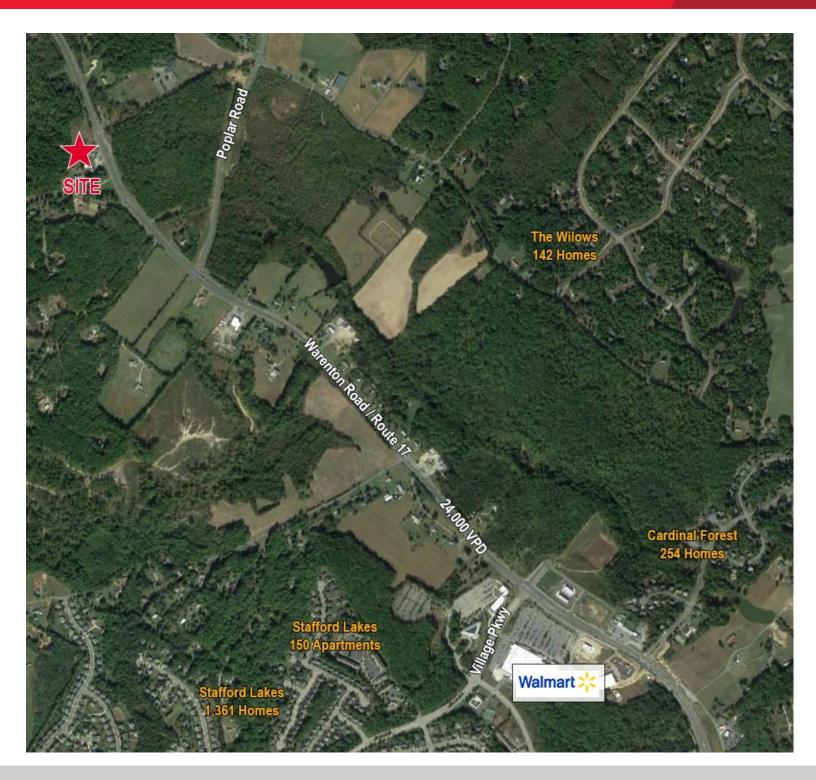

## **Property Features**

- Retail property situated on 2 acres on busy Route 17 / Warrenton Road
- Includes 2,478 SF retail property and additional residential properties
- Located on a major commuter route in a densely populated area with residential growth potential
- Property includes a 1,900 SF convenience store and separate 500 SF office
- 24,000 VPD on Warrenton Road / Route 17

| Demographics       |           |           |           |
|--------------------|-----------|-----------|-----------|
|                    | 1 Mile    | 3 Miles   | 5 Miles   |
| Population         | 529       | 12,592    | 28,190    |
| No. of Households  | 182       | 4,466     | 10,438    |
| Avg. HH Income     | \$129,589 | \$122,260 | \$118,258 |
| Daytime Population | 45        | 3,596     | 9,641     |