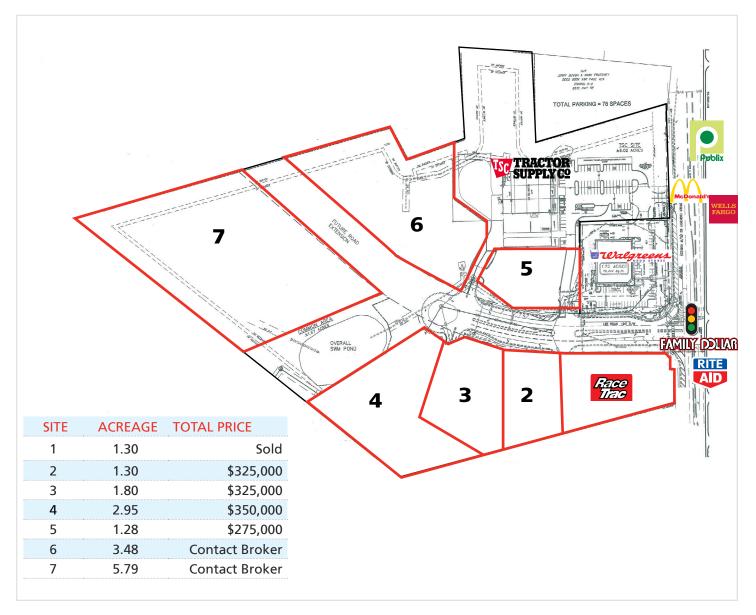

## **DEVELOPED OUT-PARCEL SITES**

| DEMOGRAPHICS             | 1-MILE   | 3-MILE   | 5-MILE   |       |
|--------------------------|----------|----------|----------|-------|
| Population               | 5,104    | 28,948   | 84,702   |       |
| Average Household Income | \$58,059 | \$68,805 | \$67,535 |       |
| Number of Households     | 1,713    | 10,018   | 29,747   | ••••• |