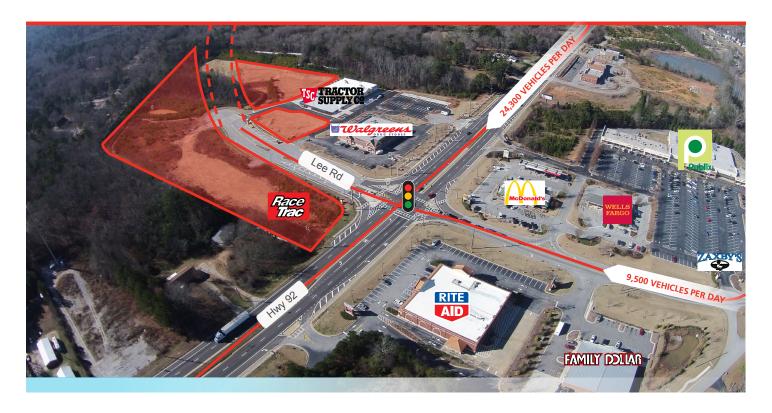

#### **HIGHLIGHTS**

- Traffic signal at Lee Road and Highway 92
- Daily traffic count is 30,000 ±
- Graded sites with utilities
- Interchange improvements at Lee Road and I-20
- Lee Road widening project started 2014
- Zoned C-G-C, Douglas County
- Property is located in Highway 92 Village Overlay District
- Adjacent to Tractor Supply, Walgreens and RaceTrac.

## **AERIAL**