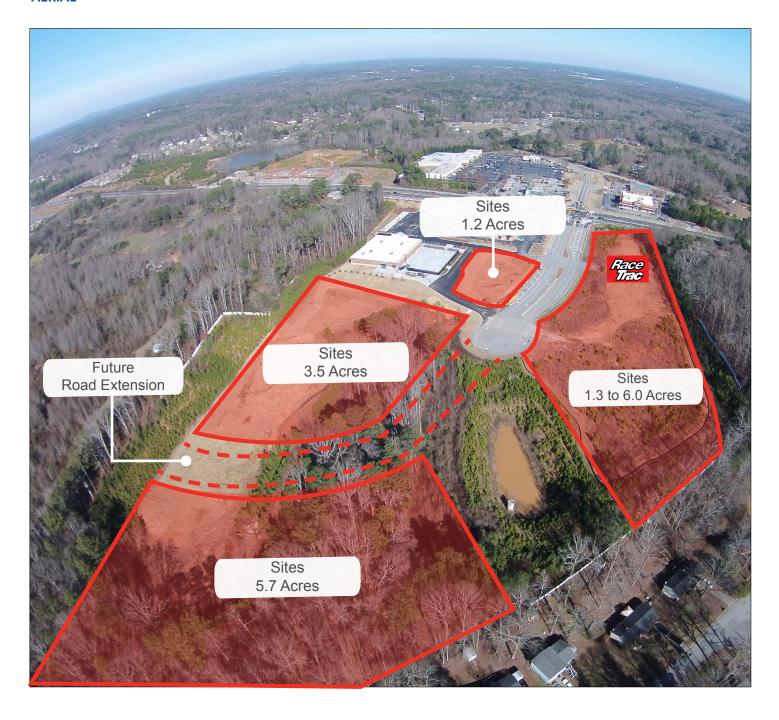

## **AERIAL**

## **DEVELOPED OUT-PARCEL SITES**

| DEMOGRAPHICS             | 1-MILE   | 3-MILE   | 5-MILE   |       |
|--------------------------|----------|----------|----------|-------|
| Population               | 5,104    | 28,948   | 84,702   |       |
| Average Household Income | \$58,059 | \$68,805 | \$67,535 |       |
| Number of Households     | 1,713    | 10,018   | 29,747   | ••••• |