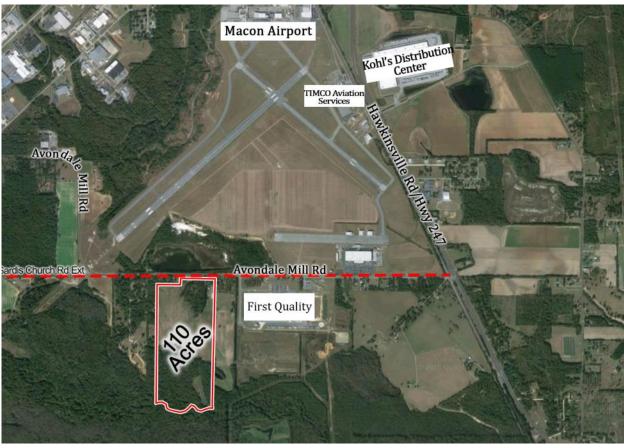

## 110± ACRES FOR SALE 2284 Avondale Mill Rd. Macon, GA 31216

- 110 Acres
- 900' frontage on Avondale Mill Rd.
- Zoned A Agricultural
- Located on the New Sardis Church Road Extension to I-75
- Located on the same Sardis Church Road Extension as the New Amazon Distribution Center
- Businesses nearby include Kohl's Distribution Center, TIMCO Aviation Services and First Quality
- Can be combined with adjacent property for 127± acres