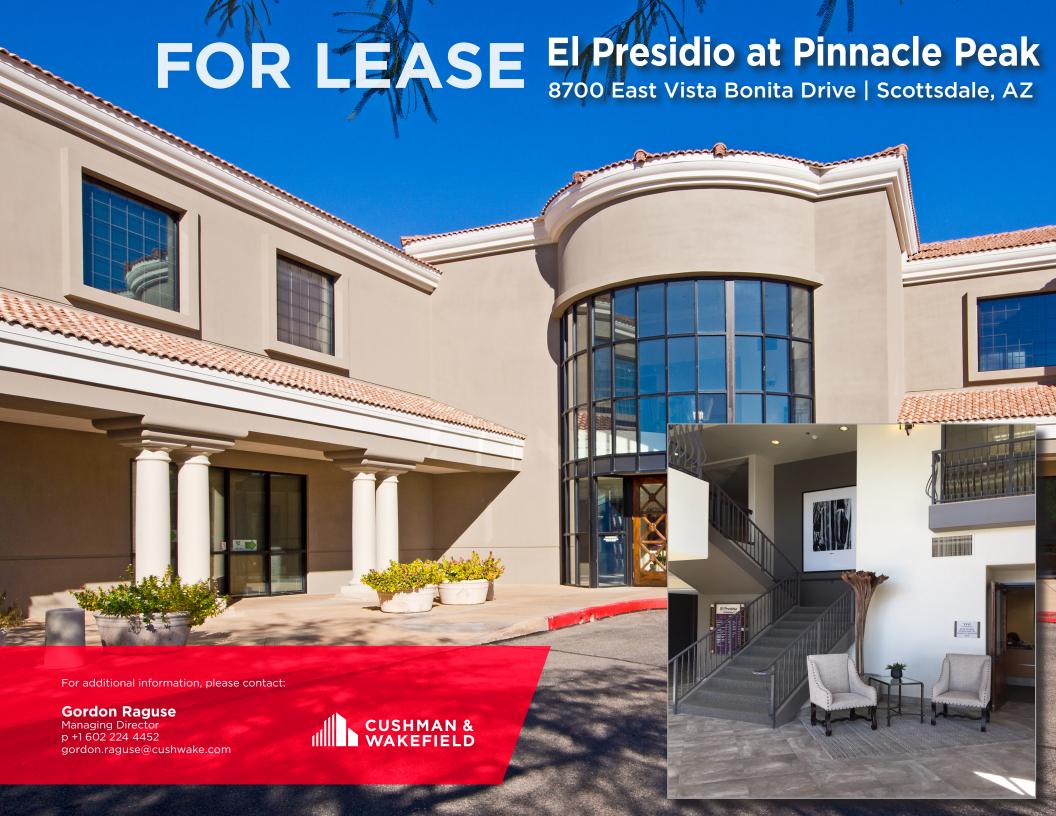

## El Presidio at Pinnacle Peak

8700 East Vista Bonita Drive | Scottsdale, Arizona

### **Building Features:**

- New/Renovated Lobbies and Common Areas
- Property Type: 2-Story Class "A" Office
- Property Size: ±59,635 SF
- Parking Ratio: 3.8:1,000 SF

- Zoning: C-2, City of Scottsdale
- Move-in Ready Suites
- Lease Rate: \$21.00/SF Full Service
- Tenant Improvements: Negotiable
- Covered Parking Available