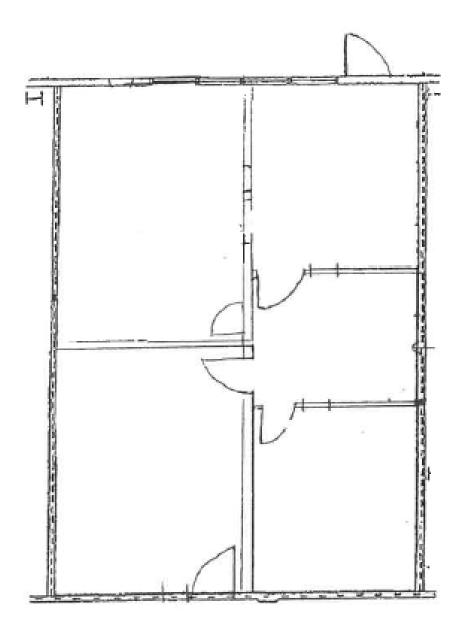

## Suite 116 - ±1,042 RSF

\* Floor plan not to scale

### Suite 124 - ±901 RSF

\* Floor plan not to scale