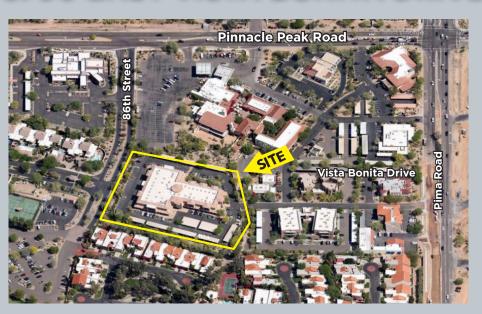

### 8700 EAST VISTA BONITA DRIVE

#### **Area Amenities:**

- Can accommodate medical, dental and office occupiers
- Surrounded by the upscale, master-planned communities of Troon, Estancia and DC Ranch
- High visibility frontage on Pinnacle Peak Road
- Quality improvements with an appeal oriented towards the high-image corporate user
- Located in North Scottsdale in the prestigious Pinnacle Peak market
- · Dog friendly building