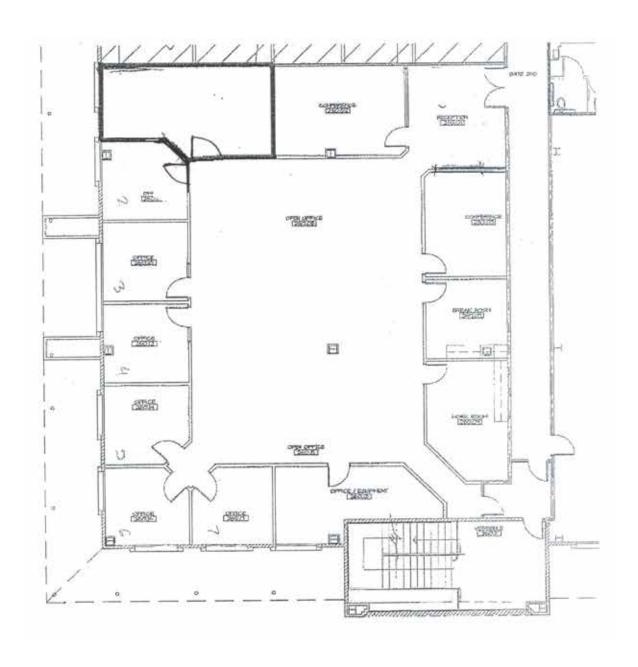

ained herein, and same is submittled subject to errors, omissions, change of price, rental or other conditions, withdrawal without notice, and to any pecial listing conditions imposed by the property owner(s). Any projections, opinions or estimates are subject to uncertainty and do not signify current or future property performance.

### 8700 EAST VISTA BONITA DRIVE





## El Presidio at Pinnacle Peak

8700 East Vista Bonita Drive | Scottsdale, Arizona

## Suite 116 - ±1,042 RSF

\* Floor plan not to scale





## El Presidio at Pinnacle Peak

8700 East Vista Bonita Drive | Scottsdale, Arizona

### Suite 124 - ±901 RSF

\* Floor plan not to scale





# El Presidio at Pinnacle Peak

8700 East Vista Bonita Drive | Scottsdale, Arizona

## Suite 260 - ±4,881 RSF

\* Floor plan not to scale