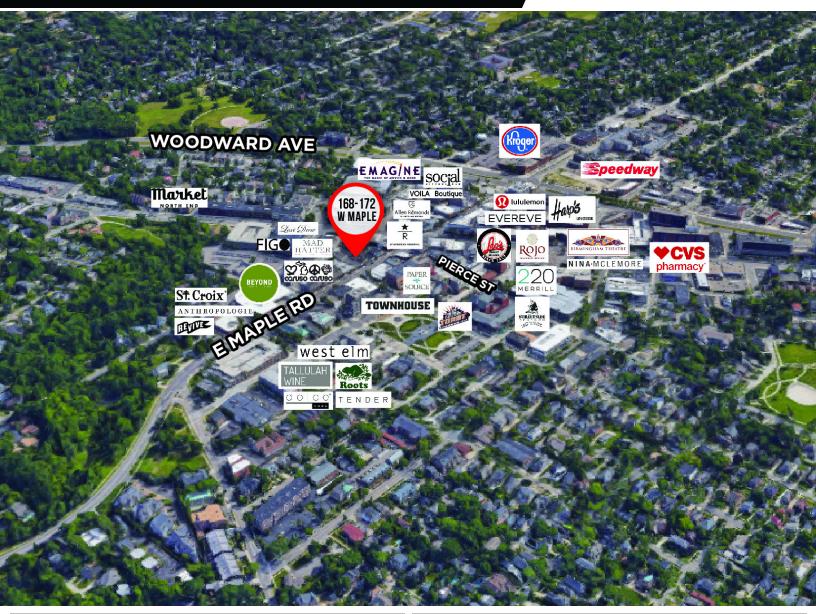

# FOR SALE/LEASE

168-172 W MAPLE ROAD BIRMINGHAM, MI 48009

- For Sale or Lease: 168-172 W Maple Birmingham, Michigan
- Incredible, rare opportunity to purchase this high profile property in the heart of Downtown Birmingham
- · Outstanding redevelopment opportunity
- Current zoning allows for up to five stories for a mixed use development
- Total building size is 8,100 ± SF, plus a 1,900 ± SF finished, usable lower level that allows for retail use
- Currently available for lease is the 4,100 ± SF former Lyudviga Couture space plus the finished lower level
- National retailer Blue Mercury recently extended their lease for 5 years
- Located next to Anthropology, Roots, Caruso Caruso, and many other of Birmingham's strongest retailers
- · Lease Rate: \$29.50 NNN
- Sale Price: \$2,850,000