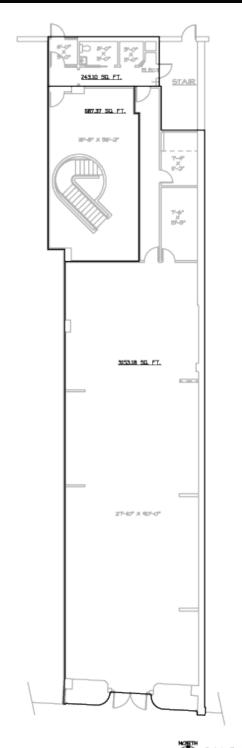

# FOR SALE/LEASE

168-172 W MAPLE ROAD BIRMINGHAM, MI 48009

- For Sale or Lease: 168-172 W Maple Birmingham, Michigan
- Incredible, rare opportunity to purchase this high profile property in the heart of Downtown Birmingham
- · Outstanding redevelopment opportunity
- Current zoning allows for up to five stories for a mixed use development
- Total building size is 8,100 ± SF, plus a 1,900 ± SF finished, usable lower level that allows for retail use
- Currently available for lease is the 4,100 ± SF former Lyudviga Couture space plus the finished lower level
- National retailer Blue Mercury recently extended their lease for 5 years
- Located next to Anthropology, Roots, Caruso Caruso, and many other of Birmingham's strongest retailers
- · Lease Rate: \$29.50 NNN
- Sale Price: \$2,850,000