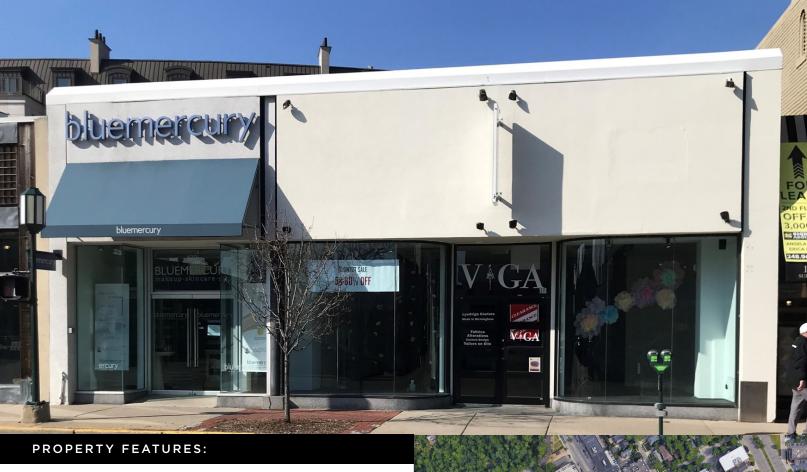

# FOR SALE/LEASE

168-172 W MAPLE ROAD BIRMINGHAM, MI 48009

- For Sale or Lease: 168-172 W Maple Birmingham, Michigan
- Incredible, rare opportunity to purchase this high profile property in the heart of Downtown Birmingham
- · Outstanding redevelopment opportunity
- Current zoning allows for up to five stories for a mixed use development
- Total building size is 8,100 ± SF, plus a 1,900 ± SF finished, usable lower level that allows for retail use
- Currently available for lease is the 4,100 ± SF former Lyudviga Couture space plus the finished lower level
- National retailer Blue Mercury recently extended their lease for 5 years
- Located next to Anthropology, Roots, Caruso Caruso, and many other of Birmingham's strongest retailers
- · Lease Rate: \$29.50 NNN
- Sale Price: \$2,850,000