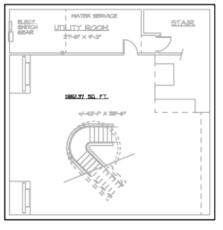

--|-----------|-----------|
| INTERSECTION                         | CARS PER DAY |                   | 1 MILE    | 3 MILES   | 5 MILES   |
| W Maple Rd & Willits Aly E           | 17,907       | Total Households  | 5,585     | 36,026    | 95,743    |
| N Old Woodward Ave & Hamilton Ave NW | 85,354       | Total Population  | 12,562    | 84,383    | 226,786   |
| Willits St & N Bates St W            | 9,012        | Average HH Income | \$165,713 | \$127,800 | \$111,209 |
| N Old Woodward Ave & Fuclid Ave NW   | 9 101        |                   |           |           |           |

### FOR MORE INFORMATION PLEASE CONTACT:

ROBERT HIBBERT robert.hibbert@freg.com

todd.hawley@freg.com

248.324.2000 eCODE 403

**TODD HAWLEY** 

# FOR SALE/LEASE

168-172 W MAPLE ROAD BIRMINGHAM, MI 48009











## FOR MORE INFORMATION PLEASE CONTACT:

ROBERT HIBBERT robert.hibbert@freg.com

248.324.2000 eCODE 403

**TODD HAWLEY** 

todd.hawley@freg.com