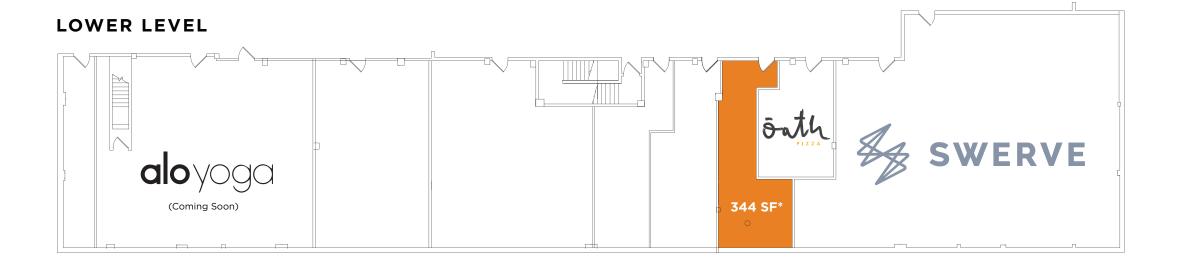

#### **APPROXIMATE SIZE**

Ground Floor 930 SF

\*344 SF can be made available on the Lower Level