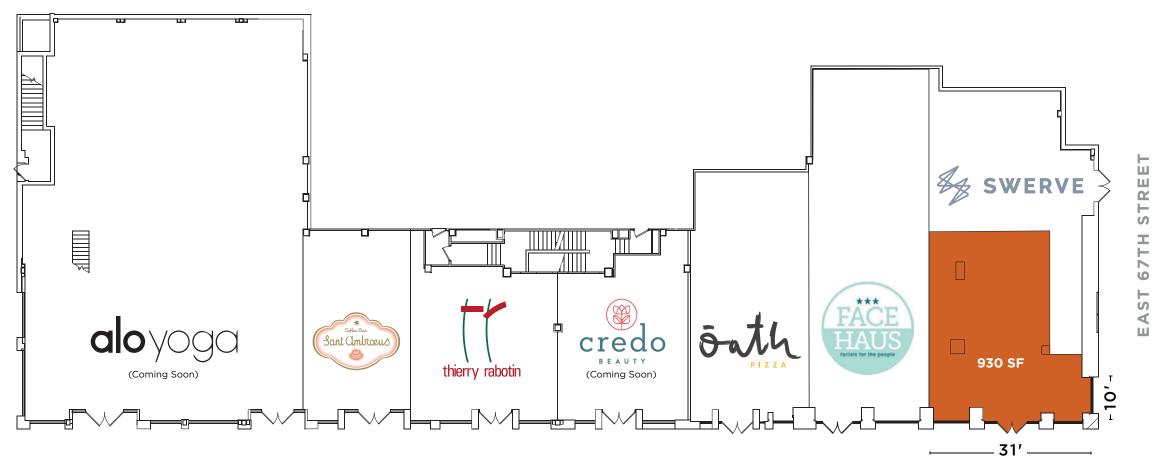

Remaining is only **one boutique space** with 930 SF on the **southwest corner of 67th Street**. Hanley's retail is the optimal location on the Third Avenue corridor with strong co-tenancy like Nike, Lululemon, SLT and Flywheel across the street.

#### **APPROXIMATE SIZE**

Ground Floor 930 SF

\*344 SF can be made available on the Lower Level

#### **FRONTAGE**

41 FT of wraparound frontage