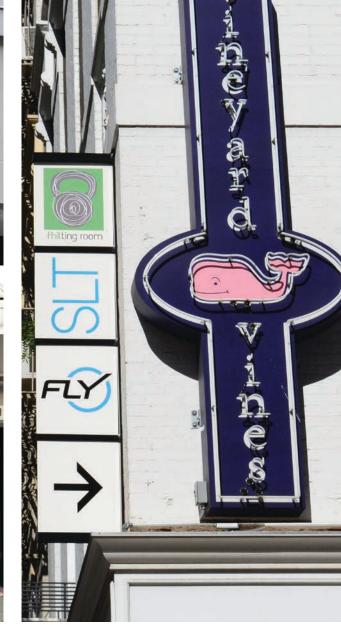

Remaining is only **one boutique space** with 930 SF on the **southwest corner of 67th Street**. Hanley's retail is the optimal location on the Third Avenue corridor with strong co-tenancy like Nike, Lululemon, SLT and Flywheel across the street.

#### **NEIGHBORING TENANTS**

SLT, Flywheel, Fhitting Room, Iululemon, Bluemercury, Exhale, Pure Barre, Barry's Bootcamp, Vineyard Vines, and Jaine and Jack