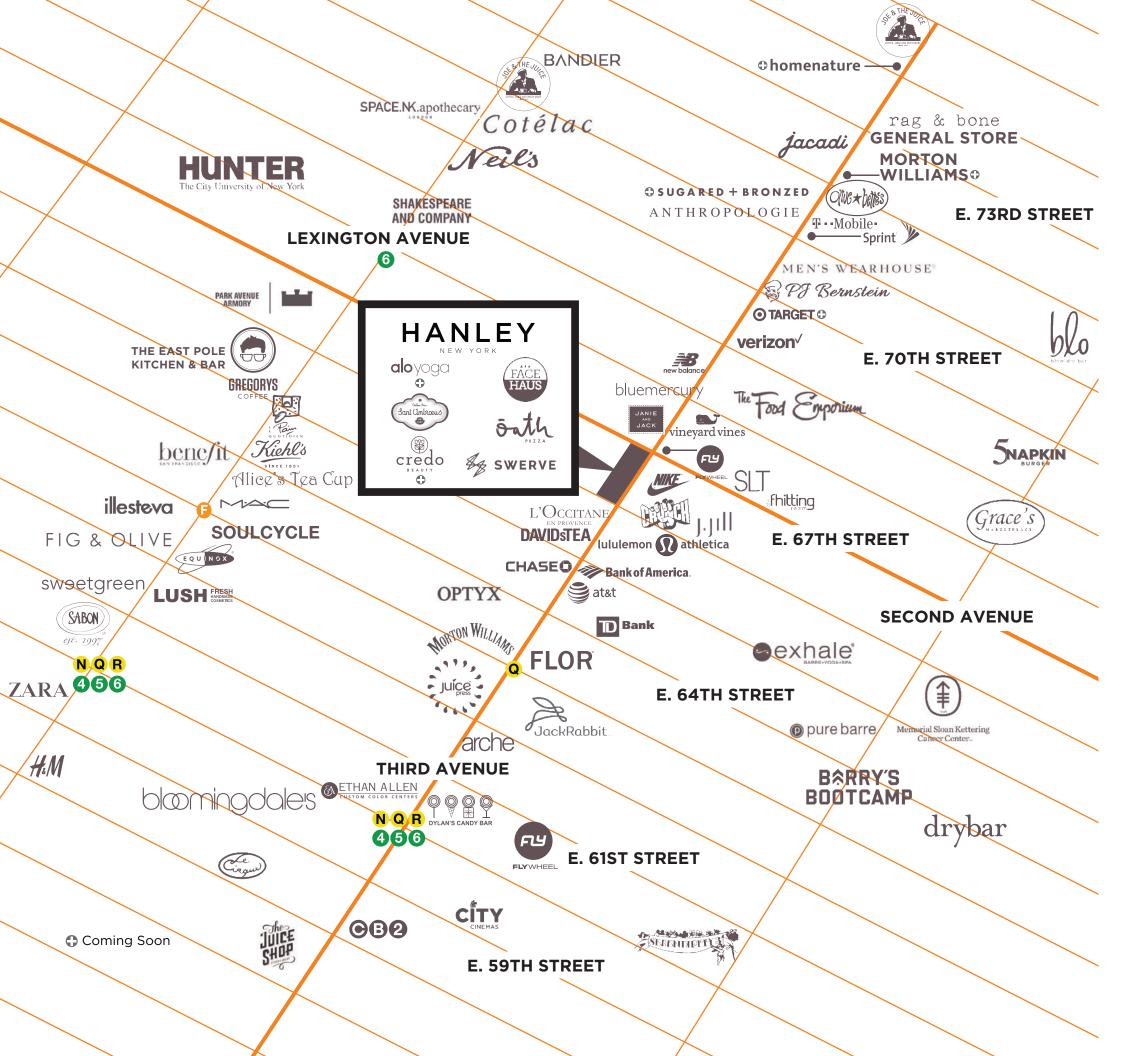

Remaining is only **one boutique space** with 930 SF on the **southwest corner of 67th Street**. Hanley's retail is the optimal location on the Third Avenue corridor with strong co-tenancy like Nike, Lululemon, SLT and Flywheel across the street.

## DISCOVER THE AREA

Hanley is steps away from it all and easily accessible by all forms of transportation. The 4, 5, 6, N, Q, R and F subway lines are steps away providing convenience from all points on the Upper East Side. The new Q train brings added foot traffic with its new station at East 63rd Street and Third Avenue. There is a strong day-time population in part from office tenants like Fox Studios and Sotheby's, and many area hospitals including Memorial Sloan Kettering, New York-Presbyterian/Weil Cornell Medical Center and Lenox Hill Hospital. Luxury hotels in the neighborhood, such as The Pierre, The Carlyle, The Mark, The Surrey and Gardens NYC, cater to visiting tourists and diplomats.

#### **NEIGHBORING TENANTS**

SLT, Flywheel, Fhitting Room, Iululemon, Bluemercury, Exhale, Pure Barre, Barry's Bootcamp, Vineyard Vines, and Jaine and Jack