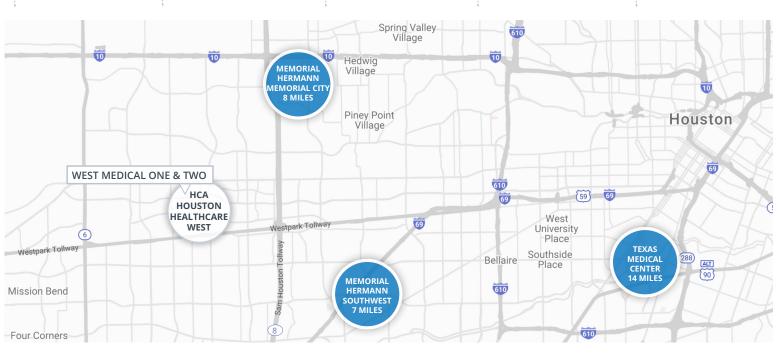

#### **Drive Times:**

CITYCENTRE 15 min
The Galleria 15 min
Texas Medical Center 24 min
I-10 & 99 (Katy) 23 min
Sugar Land Town Square 17 min