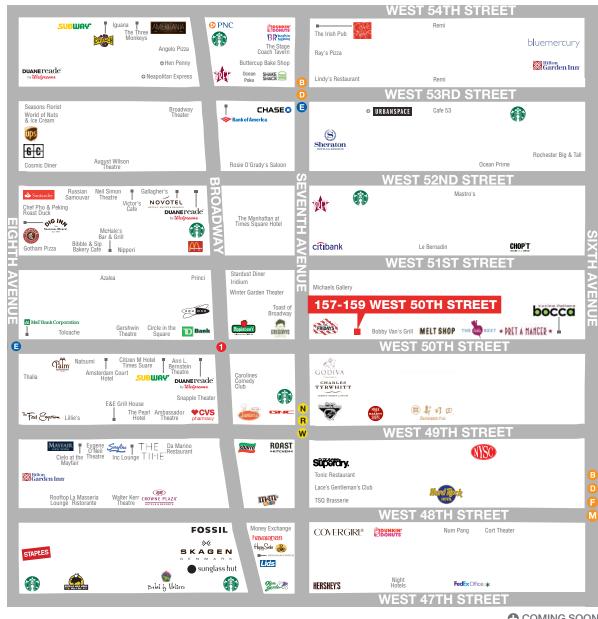

#### **NEIGHBORS**

Shake Shack, Bobby Van's Steakhouse, Pret-A-Manger, Gregory's Coffee, Junior's, The Little Beet, Melt Shop, Applebee's, Hershey's, Godiva and Equinox

Times Square boasts 50 million visitors per year and is the #1 tourist attraction in the United States

Close proximity to multiple subway stations servicing the 123 NQR7S

## AREA RETAIL

COMING SOON

NGKF.COM