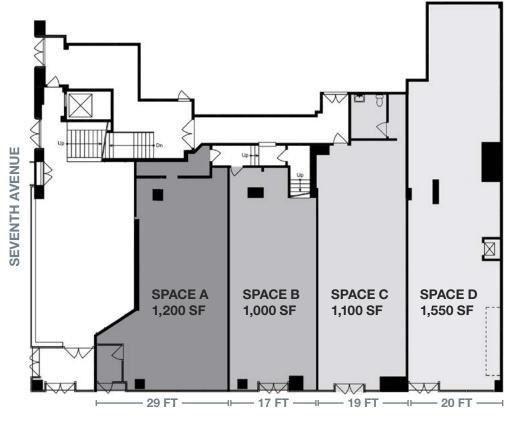

#### **APPROXIMATE SIZE**

Ground Floor

 Space A
 1,200 SF

 Space B
 1,000 SF

 Space C
 1,100 SF

 Space D
 1,550 SF

#### **FRONTAGE**

Space A 29 FT on West 50th Street Space B 17 FT on West 50th Street Space C 19 FT on West 50th Street Space D 20 FT on West 50th Street

#### **GROUND FLOOR | PROPOSED DIVISIONS**

**WEST 50TH STREET** 