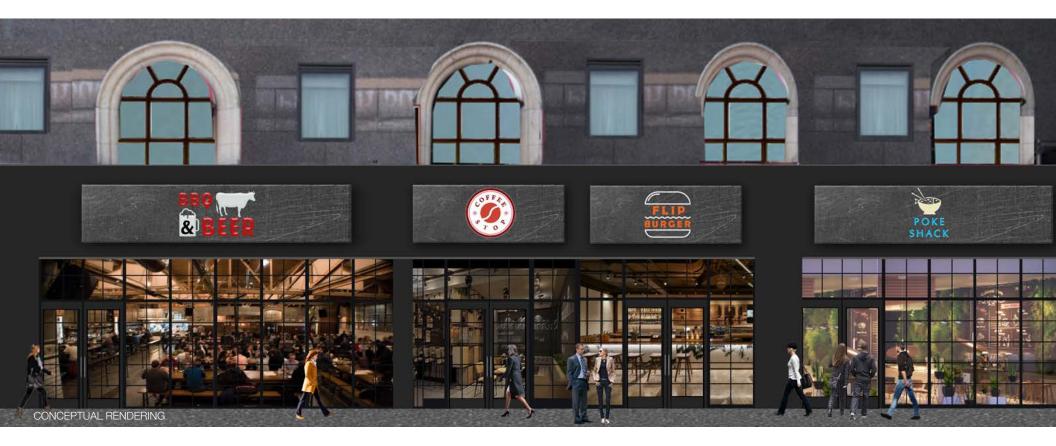

#### **SITE STATUS**

Space A, B & C formerly Pizza Hut, KFC and Nathan's Famous Hot Dogs Space D formerly Tad's Steaks

#### **NEIGHBORS**

Shake Shack, Bobby Van's Steakhouse, Pret-A-Manger, Gregory's Coffee, Junior's, The Little Beet, Melt Shop, Applebee's, Hershey's, Godiva and Equinox

#### **COMMENTS**

Tad's Steaks operated out of this location for 60 years

Spaces are vented

Can connect to the Second Floor of 6,300 SF and wraparound corner frontage, perfect for office, co-working, entertainment and restaurant tenants