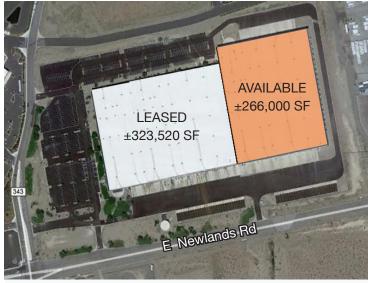

## **Property Highlights**

View on YouTube: https://youtu.be/M r ufoicM

±266,000 SF distribution/manufacturing space available

Secure fenced yard with ample trailer & auto parking

Cross-docked; 22 dock doors & 2 grade-level doors

### **Building/Property Specifications**

±589,520 SF building

±266,000 SF available (±323,520 SF leased)

ESFR sprinkler system

22 dock positions/doors (room for 24 additional for 46 total)

2 grade-level drive-in doors