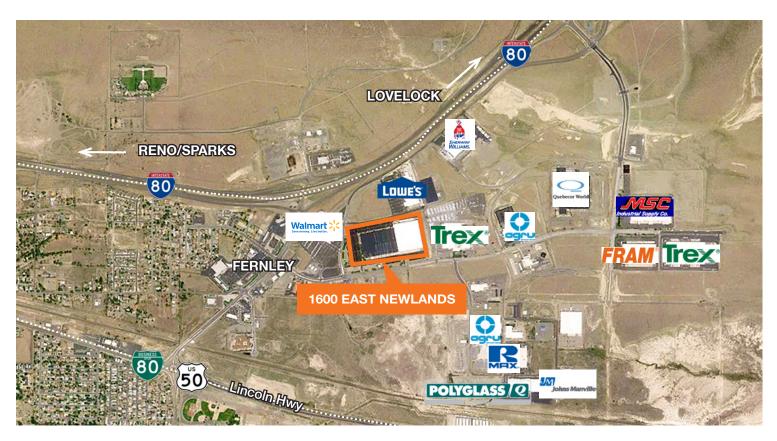

### Former Home to Amazon.com

1600 E Newlands Road, Fernley, NV

#### Under new ownership

One day truck service to 7 western states, 2 day service to 4 additional states

Proximate to I-80 east/west arterial

Cross-docked for efficient workflow

ESFR sprinkler system to allow flammable inventory