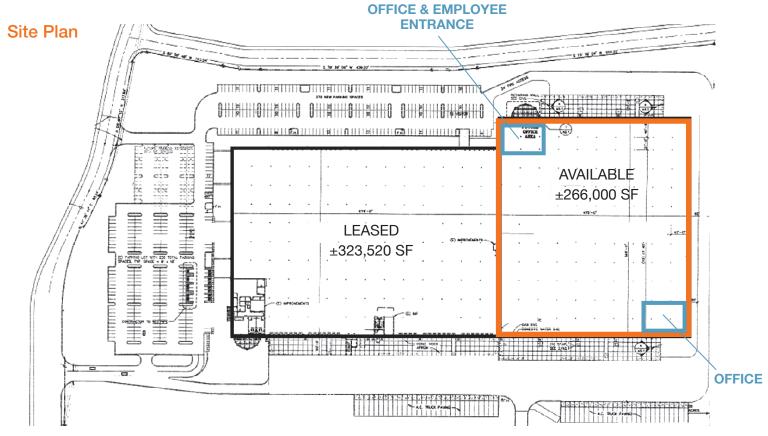

## **Property Highlights**

View on YouTube: https://youtu.be/M r ufoicM

±266,000 SF distribution/manufacturing space available

Secure fenced yard with ample trailer & auto parking

Cross-docked; 22 dock doors & 2 grade-level doors

Room for 24 additional docks (46 total)

ESFR sprinkler system

2,000 amps | 480 volt | 3-phase power (upgradable to 8,000 amps)

±10,623 SF main office plus a ±3,010 SF secondary office

Proximate to I-80 east/west arterial with freeway visibility

±32' clear height to maximize space utilization

Employee / visitor entrance with key card access

Two office areas, break rooms, as well as locker rooms and large restrooms

Secure fenced yard with ample trailer and auto parking

### **Building/Property Specifications**

±589,520 SF building

±266,000 SF available (±323,520 SF leased)

ESFR sprinkler system

22 dock positions/doors (room for 24 additional for 46 total)

2 grade-level drive-in doors

2,000 - 8,000 amps | 480 volt | 3-phase power

±32' clear height

48' x 48' column spacing

±10,623 SF main office plus ±3,010 SF secondary office

Built in 1996 for Stanley Tools and refurbished in 1999 for prior Tenant (Amazon)