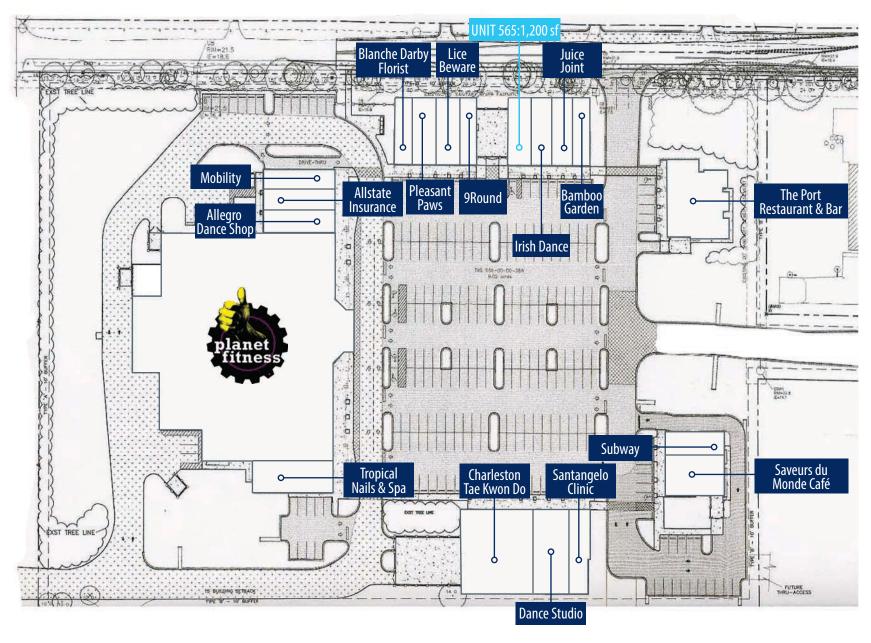

# **Leasing Information** Unit Size **Lease Rate Lease Type Available** \$18.00/sf/yr NNN 565 1,200 sf Now

## Belle Station

Belle Station is a busy center in the heart of Mt Pleasant, anchored by a 34,000 sf Planet Fitness with 34,000 sf of shop space. Other tenants include Subway, Allstate Insurance, health and wellness professionals, martial arts, kickboxing, and dance studios, etc. Suite 565 is perfect for restaurant use.

### Site Plan

The information contained herein was obtained from sources believed reliable, however, Avison Young makes no guarantees, warranties, or representations as to the completeness or accuracy thereof. The presentation of this property is submitted subject to errors, omissions, change of price or conditions prior to sale or lease, or withdrawal without notice. South Carolina, USA, Avison Young Offices are Owned and Operated by Avison Young - South Carolina, Inc.