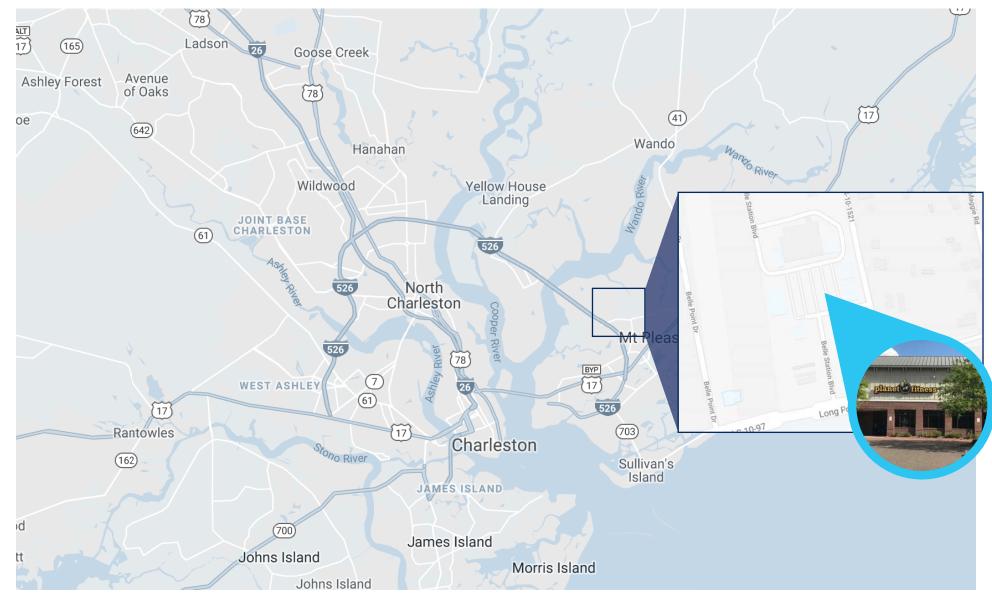

## **Location Map**

Coming for I–526W merge onto Long Point Road via Exit 28, make a right onto Long Point Road and then a left onto Belle Station Blvd. Center will be at the end of Belle Station Boulevard.