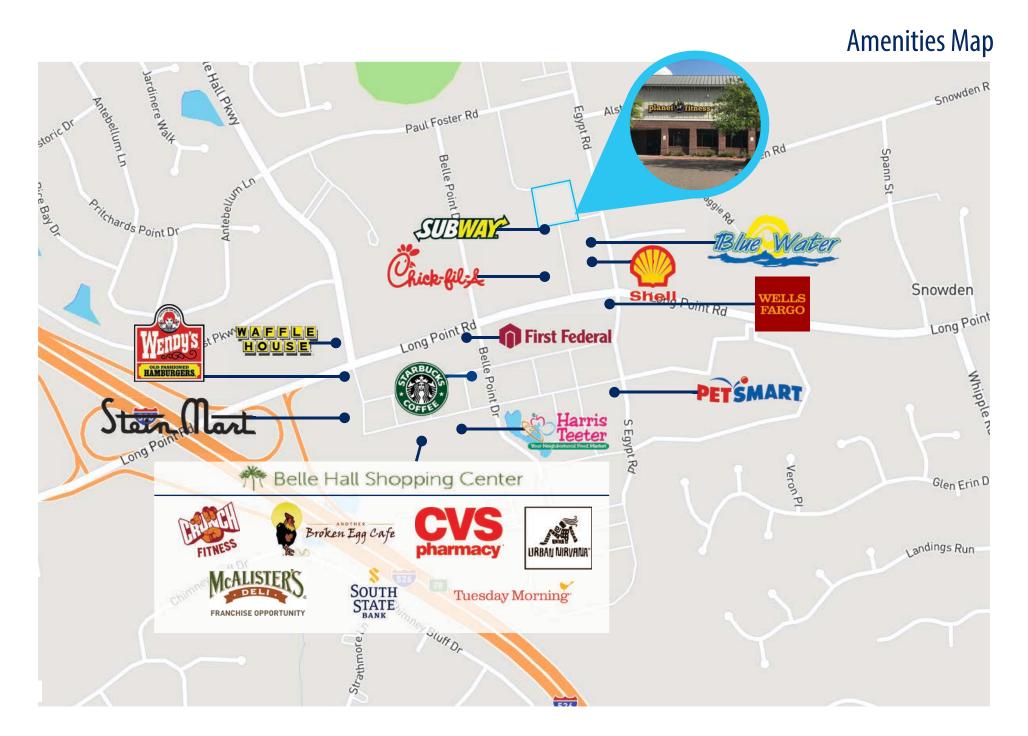

Belle Station is located at the intersection of Egypt Road and Belle Station Boulevard and can be accessed off of Long Point Road and Egypt Road.

Across the street is Belle Hall Shopping Center which is anchored by Harris Teeter and Stein Mart. Belle Station is also in close proximity to I–526.