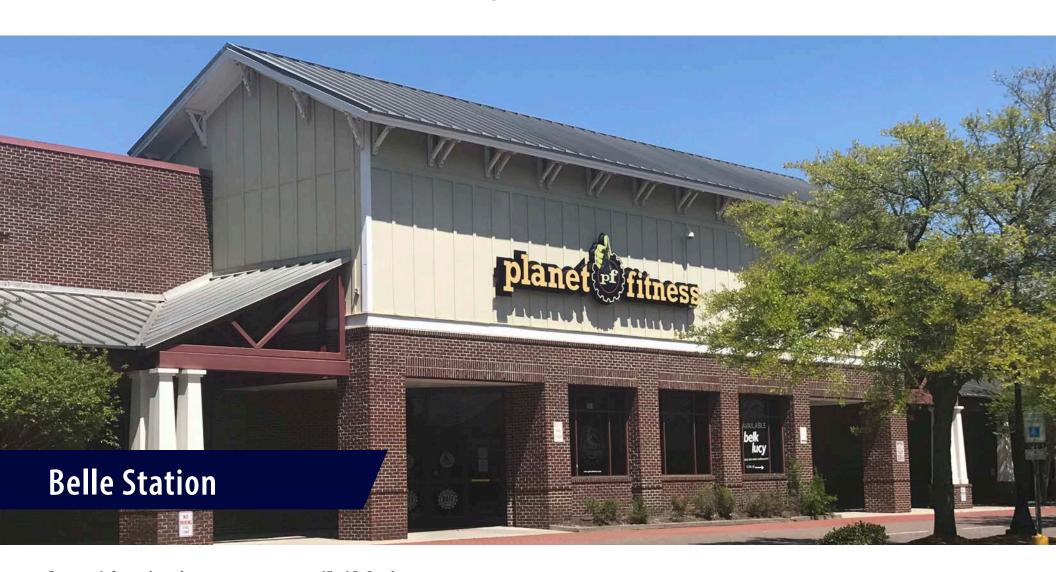

## Belle Station

Belle Station is a busy center in the heart of Mt Pleasant, anchored by a 34,000 sf Planet Fitness with 34,000 sf of shop space. Other tenants include Subway, Allstate Insurance, health and wellness professionals, martial arts, kickboxing, and dance studios, etc. Suite 565 is perfect for restaurant use.

#### 580 Long Point Road, Mount Pleasant, SC 29464

snapshot

Tax Map
Year Built
Total Building Size
Zoning
County
Municipality
Parking
Traffic Count
Anchor Tenant
Pass Through(s)

2000
68,806 sf
PD
Charleston
Town of Mount Pleasant
On-Site
23,400 vehicle per day
Planet Fitness
\$3.96/sf/yr