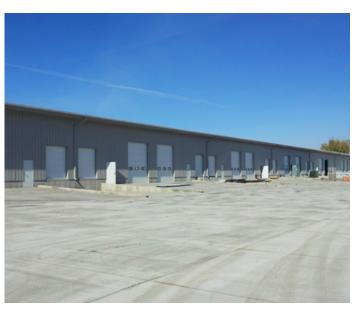

### **80,000 square foot industrial warehouse** available in two buildings

#### **Property Highlights**

• Lease Rate: \$0.45 PSF/MG

• Size: Two buildings of 40,000 SF each

3,200 SF - 40,000 SF bays

• 18' - 22' clear height

Dock high doors

Ground level doors

200 amp, 3 phase service