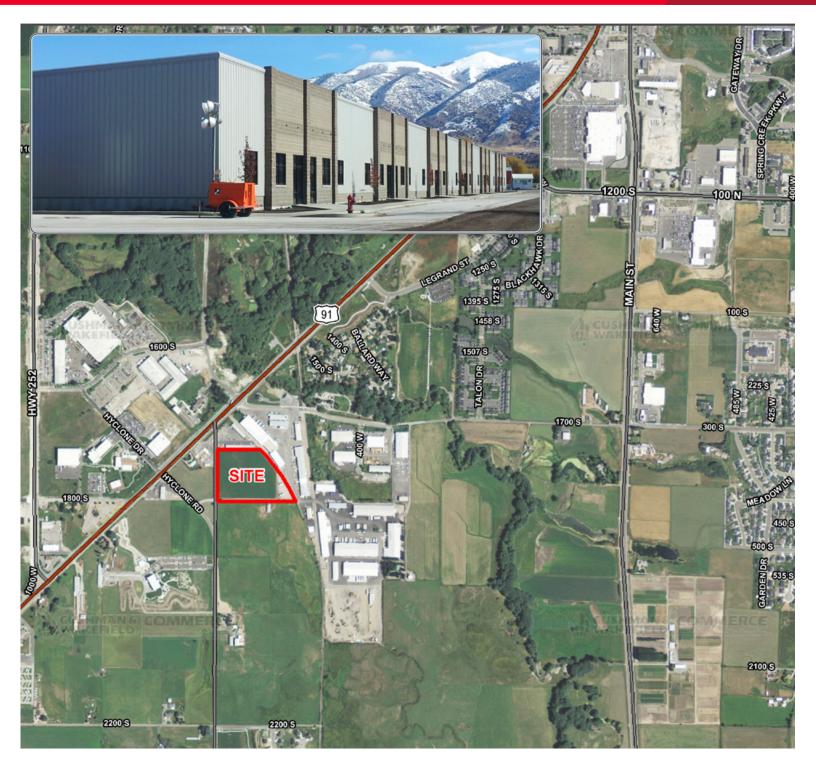

## 700 West 1700 South, Bldgs 28 & 29 Logan, Utah 84321

Easy access to highway

# 700 West 1700 South, Bldgs 28 & 29 Logan, Utah 84321