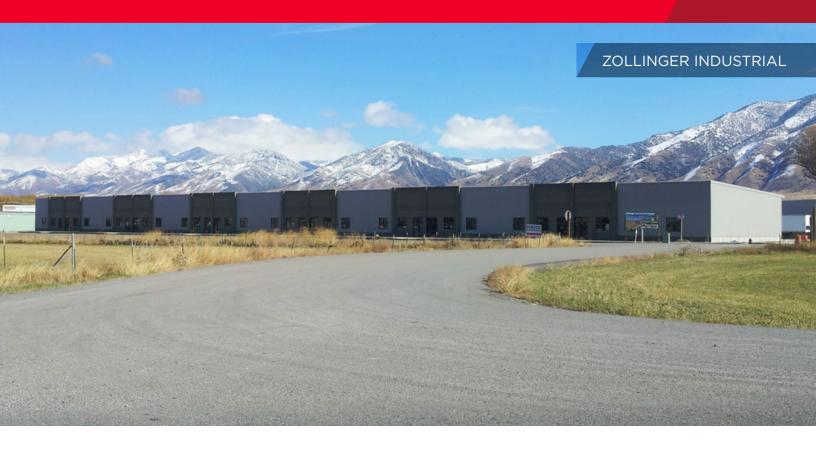

### **80,000 square foot industrial warehouse** available in two buildings

#### **Property Highlights**

• Lease Rate: \$0.45 PSF/MG

• Size: Two buildings of 40,000 SF each

3,200 SF - 40,000 SF bays

• 18' - 22' clear height

Dock high doors

Ground level doors

200 amp, 3 phase service