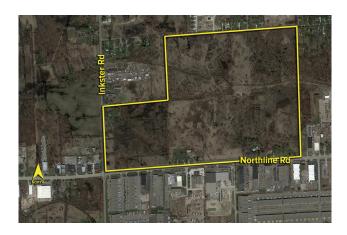

## **LAND** For Sale or Lease

Northline Road Location:

Side of Street:

City: Taylor, MI **Cross Streets:** Inkster Road County: Wayne

| Acreage:        | 32.00       | Improvements:    | N/A        |  |  |  |
|-----------------|-------------|------------------|------------|--|--|--|
| Zoning:         | TRO         | Dimensions:      |            |  |  |  |
| UTILITIES       |             |                  |            |  |  |  |
| Sanitary Sewer: | Yes         | Gas:             | Yes        |  |  |  |
| Storm Sewer:    | Yes         | Outside Storage: | No         |  |  |  |
| Water:          | Yes         | Rail Siding:     | No         |  |  |  |
| ADJACENT LAND   |             |                  |            |  |  |  |
| North:          | Residential | East:            | Industrial |  |  |  |
| South:          | Industrial  | West:            | Land       |  |  |  |
| PRICING INFORM  | MATION      |                  |            |  |  |  |
| Askina Driss.   | TDD         |                  |            |  |  |  |

Comments: Corner location near Metro Airport. Owner will build-to-suit or land lease at prices to be negotiated. Call Broker for details.

**Broker: SIGNATURE** ASSOCIATES

Agent(s):

Justin Gaffrey, (248) 799-3143, jgaffrey@signatureassociates.com