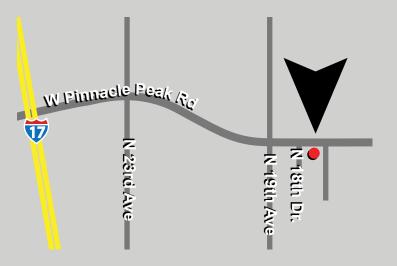

# For Lease ±2,479 Sq. Ft.

## Deer Valley Office/Warehouse

23335 N 18th Drive | Suite 118 | Phoenix, Arizona 85027



#### **HIGHLIGHTS:**

- Reception
- Three (3) Offices
- Restroom
- Large evap-cooled warehouse with Overhead Door

#### FOR ADDITIONAL INFORMATION OR TO SCHEDULE A SHOWING CONTACT:



Randy Shell
Designated Broker
C 480.694.4100
O 480.443.3992

randy@shellcommercial.com



(480) 443-3992

shellcommercial.com

±2,479 sf SUITE 118



### 23335 North 18th Drive



#### **NOT TO SCALE**

All information furnished regarding property for sale, rental or financing is from sources deemed reliable, but no warranty or representation is made to the accuracy thereof and same is submitted to errors, omissions, change of price, rental or other conditions, prior to sale, lease or financing or withdrawal without notice. No liability of any kind is to be imposed on the broker herein. This information has been secured from sources deemed