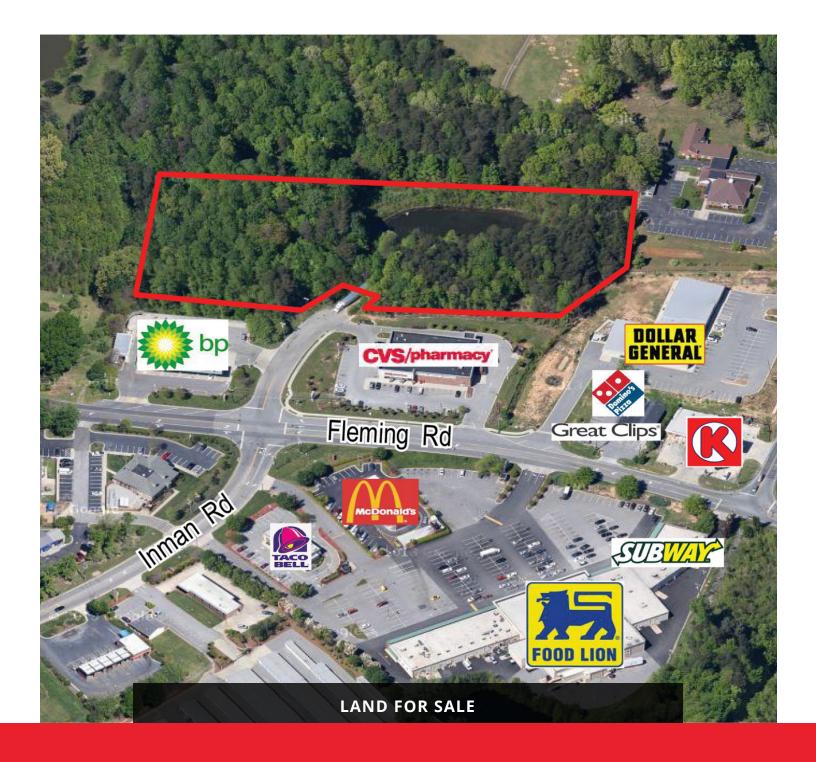

#### PROPERTY OVERVIEW

### **PROPERTY OVERVIEW**

Area Retailers: Food Lion, CVS Pharmacy, McDonalds, Taco Bell, Subway, Dollar General

| DEMOGRAPHICS       | 1 Mile   | 3 Miles  | 5 Miles  |
|--------------------|----------|----------|----------|
| Total Households:  | 1,820    | 17,062   | 43,903   |
| Total Population:  | 4,666    | 39,344   | 99,040   |
| Average HH Income: | \$93,953 | \$88,227 | \$81,598 |