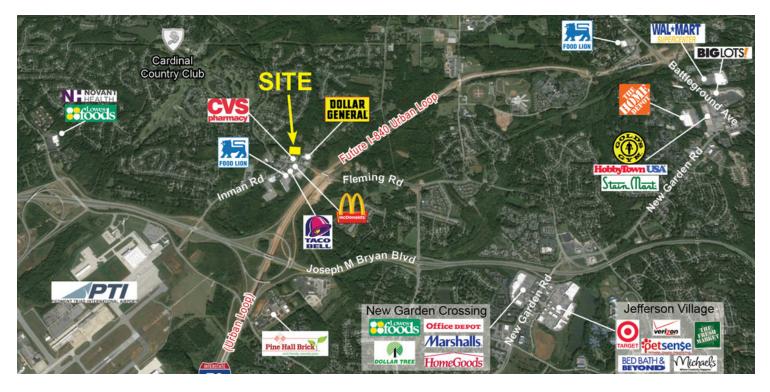

#### PROPERTY OVERVIEW

### **PROPERTY OVERVIEW**

Area Retailers: Food Lion, CVS Pharmacy, McDonalds, Taco Bell, Subway, Dollar General

| DEMOGRAPHICS       | 1 Mile   | 3 Miles  | 5 Miles  |
|--------------------|----------|----------|----------|
| Total Households:  | 1,820    | 17,062   | 43,903   |
| Total Population:  | 4,666    | 39,344   | 99,040   |
| Average HH Income: | \$93,953 | \$88,227 | \$81,598 |