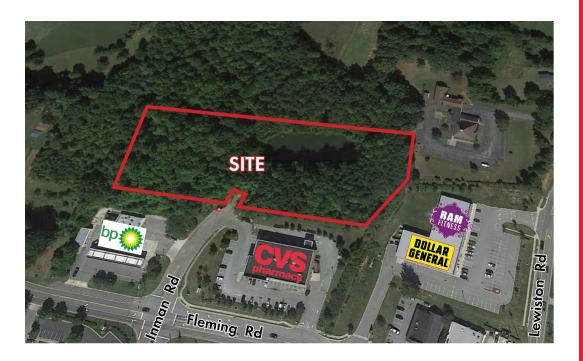

#### PROPERTY OVERVIEW

#### **OFFERING SUMMARY**

**Sale Price:** \$900,000

**Price / SF:** \$4.40

**Lot Size:** 4.7 Acres

**Zoning:** Commercial

**Traffic Count:** 11,656 AADT

(Fleming Rd. @

Inman Rd.)