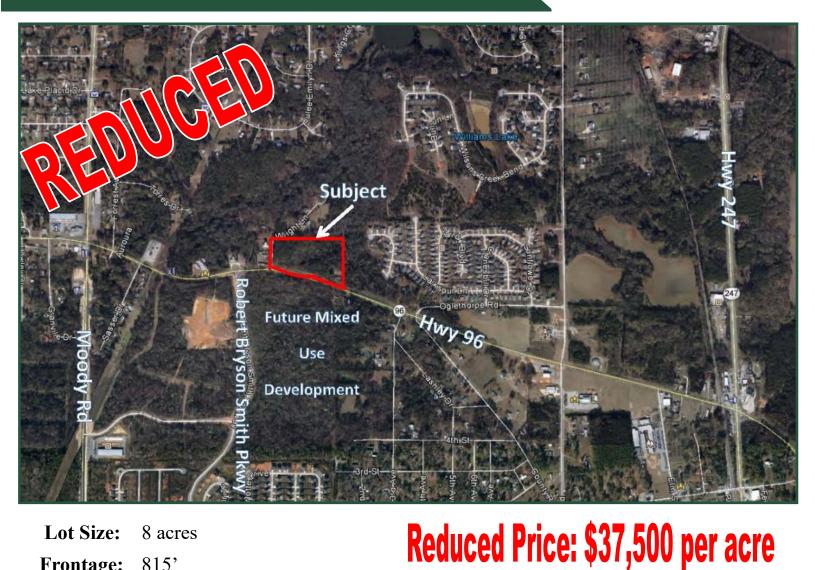

# **8 ACRES FOR SALE** 101 Wright Lane Bonaire, GA 31005

**Lot Size:** 8 acres

Frontage: 815'

> Depth: 365' on east boundary line, 575' on west boundary line

**Zoning:** R-1

**Utilities:** All utilities available to site

Property has great visibility on Highway 96. Highway 96 is currently widening **Notes:** 

to 4 lanes with a raised concrete median. Property has timber value.

**FOR MORE INFORMATION CONTACT** 

Trip Wilhoit, CCIM, ALC 478-746-9421 trip@fickling.com